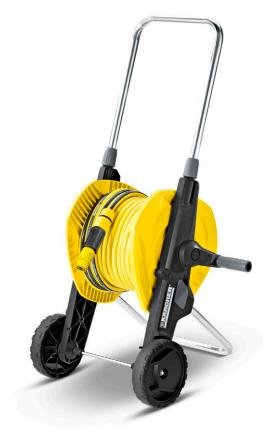

## Hose Trolley HT 3.420 Kit 1/2"

Compact hose trolley with height adjustable handle, angled hose connector, free-wheeling hand crank and innovative folding function for space-saving storage. Fully assembled.

## Hose Trolley HT 3.420 Kit 1/2"

- Easy folding mechanism for compact storage
- Height-adjustable handle
- Large wheels with profile
- Angled hose connection
- Fixation of hose ends
- Free-running crank handle

- 1 1x standard hose connector with Aqua Stop
- 3 3x standard hose connectors

2 20 m 1/2" Primoflex® hose

4 Fully assembled