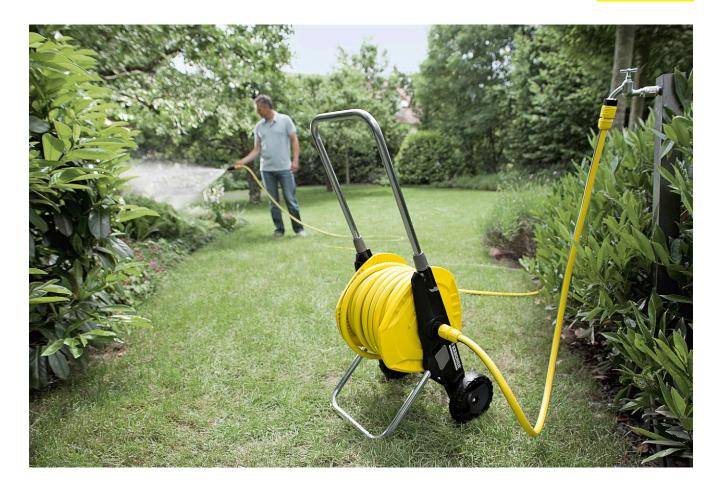

## Hose Trolley HT 3.420 Kit 1/2"

Compact hose trolley with height adjustable handle, angled hose connector, free-wheeling hand crank and innovative folding function for space-saving storage. Fully assembled.

## Hose Trolley HT 3.420 Kit 1/2"

- Easy folding mechanism for compact storage
- Height-adjustable handle
- Large wheels with profile
- Angled hose connection
- Fixation of hose ends
- Free-running crank handle