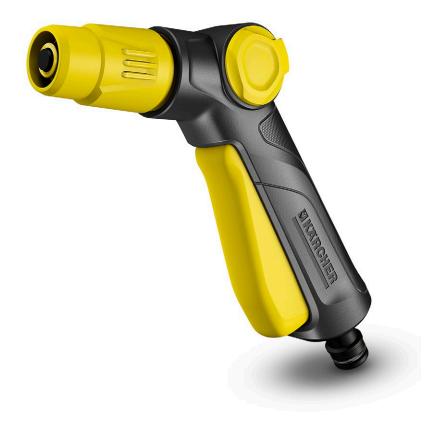

## Spray gun

The ideal entry-level spray gun. With lockable trigger for comfortable watering in the garden. Quick and easy to connect to the garden hose.

- 1 Ergonomic control valve
- Regulation of the flow rate with one hand.

- 3 Spraying pattern continuously definable from hard jet to cone jet
- Ideal for watering (cone jet) and cleaning (point jet).

- 2 Easy locking of the trigger handle
- For convenient and continuous watering.

- 4 Self-emptying
- Optimum protection against frost damage.