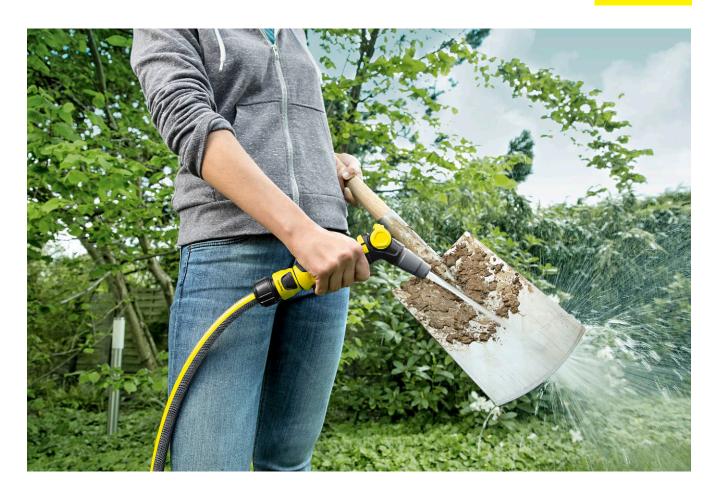

## Spray gun

The ideal entry-level spray gun. With lockable trigger for comfortable watering in the garden. Quick and easy to connect to the garden hose.

- 1 Ergonomic control valve
- Regulation of the flow rate with one hand.

- 3 Spraying pattern continuously definable from hard jet to cone jet
- Ideal for watering (cone jet) and cleaning (point jet).

- 2 Easy locking of the trigger handle
- For convenient and continuous watering.