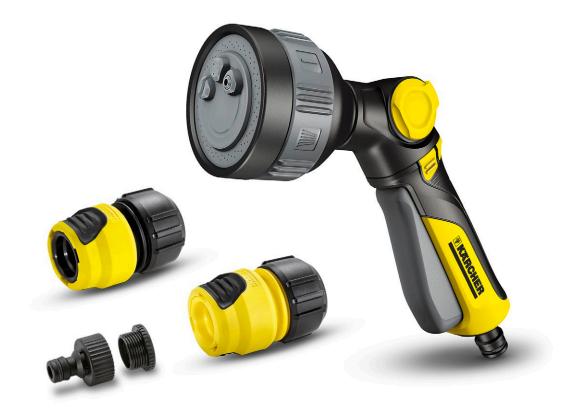

## **Multifunctional spray gun set Plus**

Made for a variety of garden watering applications: the multifunctional spray gun includes tap adaptor and 2 connectors with grip (one with Agua Stop).

#### Multifunctional spray gun set Plus

| Technical data           |    |                |                   |   |
|--------------------------|----|----------------|-------------------|---|
| Order no.                |    | 2.645-290.0    |                   |   |
| EAN code                 |    | 4054278113630  |                   |   |
| Weight                   | kg | 0.22           |                   |   |
| Weight incl. packaging   | kg | 0.35           |                   |   |
| Dimensions (L × W × H)   | mm | 192 × 70 × 162 |                   |   |
|                          |    |                |                   |   |
| Equipment                |    |                |                   |   |
| Number of spray patterns |    | 4              | Sprinkler         | • |
| Rotatable handle         |    |                | Vertical flat jet | - |
| Locking at handle        |    | •              |                   |   |
| Water flow regulation    |    |                |                   |   |
| Self-draining function   |    |                |                   |   |
| Soft plastic elements    |    | •              |                   |   |
| Cone jet                 |    | -              |                   |   |
| Spray mist               |    | •              |                   |   |
| Horizontal flat jet      |    | •              |                   |   |
| Aerator jet              |    | -              |                   |   |
| Point jet                |    |                |                   |   |
|                          |    |                |                   |   |