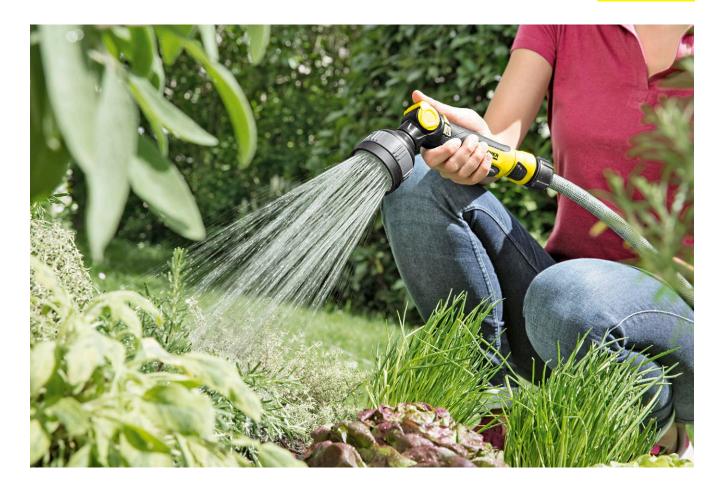

## **Multifunctional spray gun set Plus**

Made for a variety of garden watering applications: the multifunctional spray gun includes tap adaptor and 2 connectors with grip (one with Agua Stop).