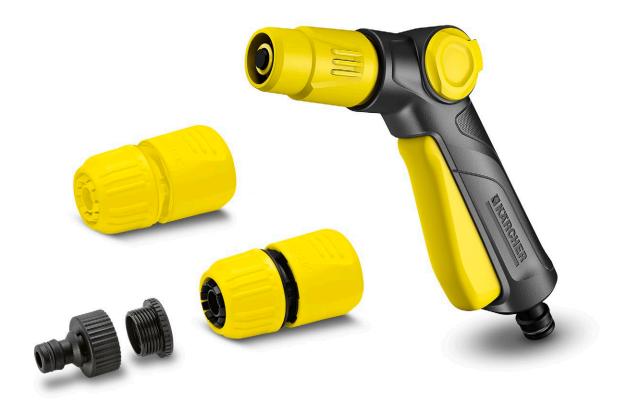

## Spray gun set

Immediately ready to start watering the garden: in addition to the spray gun, the spray gun set contains a tap adaptor and 2 universal connectors – one of them with Aqua Stop.

- 1 Ergonomic control valve
- Regulation of the flow rate with one hand.

- 3 Spraying pattern continuously definable from hard jet to cone jet
- Ideal for watering (cone jet) and cleaning (point jet).

- 2 Easy locking of the trigger handle
- For convenient and continuous watering.

- 4 Aqua Stop
- For securely detaching accessories from the hose without splashing.