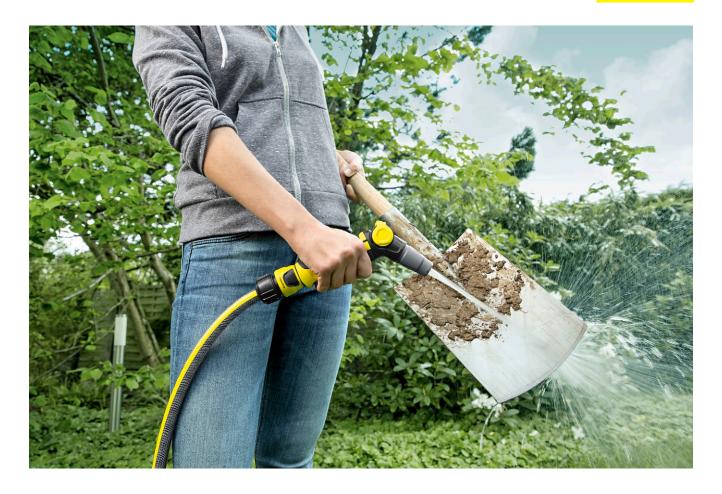

## Spray gun set

Immediately ready to start watering the garden: in addition to the spray gun, the spray gun set contains a tap adaptor and 2 universal connectors – one of them with Aqua Stop.

- 1 Ergonomic control valve
- Regulation of the flow rate with one hand.

- 3 Spraying pattern continuously definable from hard jet to cone jet
- Ideal for watering (cone jet) and cleaning (point jet).

- 2 Easy locking of the trigger handle
- For convenient and continuous watering.