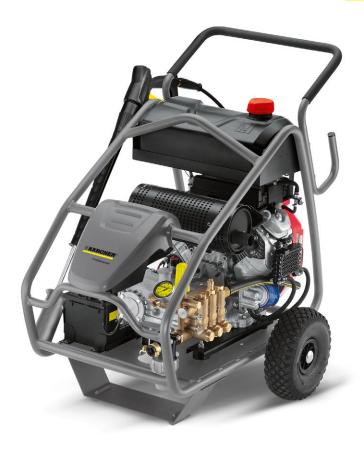

## HD 9/50 Ge Cage

This product uses up to 500 bar of pressure to remove even the most stubborn dirt. The robust cage design provides all-round protection and enables safe crane loading. With sack-trolley principle for easy transportation.

## HD 9/50 Ge Cage

- Robust industrial gun
- Dry run protection (optional)Speed regulation

| EAN code         4039784731035           Working pressure         bar / MPa         150 - max. 500 / 15 - max. 50           Flow rate         I/h         500 - 900           Inlet temperature         °C         max. 60           Fuel         Petrol           Motor manufacturer         Honda           Motor type         GX 690           Engine rating         kW         16           Pump type         Maximum performance Kärcher crankshaft pump           Weight without accessories         kg         122 | Technical data             |           |                                             |
|---------------------------------------------------------------------------------------------------------------------------------------------------------------------------------------------------------------------------------------------------------------------------------------------------------------------------------------------------------------------------------------------------------------------------------------------------------------------------------------------------------------------------|----------------------------|-----------|---------------------------------------------|
| Working pressure         bar / MPa         150 - max. 500 / 15 - max. 50           Flow rate         I/h         500 - 900           Inlet temperature         °C         max. 60           Fuel         Petrol           Motor manufacturer         Honda           Motor type         GX 690           Engine rating         kW         16           Pump type         Maximum performance Kärcher crankshaft pump           Weight without accessories         kg         122                                          | Order no.                  |           | 1.367-506.0                                 |
| Flow rate I/h 500 - 900 Inlet temperature °C max. 60 Fuel Petrol Motor manufacturer Honda Motor type GX 690 Engine rating kW 16 Pump type Maximum performance Kärcher crankshaft pump Weight without accessories kg 122                                                                                                                                                                                                                                                                                                   | EAN code                   |           | 4039784731035                               |
| Inlet temperature  C max. 60  Fuel  Motor manufacturer  Honda  Motor type  GX 690  Engine rating  kW  16  Pump type  Maximum performance Kärcher crankshaft pump  Weight without accessories  kg  122                                                                                                                                                                                                                                                                                                                     | Working pressure           | bar / MPa | 150 - max. 500 / 15 - max. 50               |
| Fuel Petrol  Motor manufacturer Honda  Motor type CX 690  Engine rating kW 16  Pump type Maximum performance Kärcher crankshaft pump  Weight without accessories kg 122                                                                                                                                                                                                                                                                                                                                                   | Flow rate                  | l/h       | 500 - 900                                   |
| Motor manufacturer Honda  Motor type GX 690  Engine rating kW 16  Pump type Maximum performance Kärcher crankshaft pump  Weight without accessories kg 122                                                                                                                                                                                                                                                                                                                                                                | Inlet temperature          | °C        | max. 60                                     |
| Motor type GX 690 Engine rating kW 16 Pump type Maximum performance Kärcher crankshaft pump Weight without accessories kg 122                                                                                                                                                                                                                                                                                                                                                                                             | Fuel                       |           | Petrol                                      |
| Engine rating     kW     16       Pump type     Maximum performance Kärcher crankshaft pump       Weight without accessories     kg     122                                                                                                                                                                                                                                                                                                                                                                               | Motor manufacturer         |           | Honda                                       |
| Pump type Maximum performance Kärcher crankshaft pump Weight without accessories kg 122                                                                                                                                                                                                                                                                                                                                                                                                                                   | Motor type                 |           | GX 690                                      |
| Weight without accessories kg 122                                                                                                                                                                                                                                                                                                                                                                                                                                                                                         | Engine rating              | kW        | 16                                          |
|                                                                                                                                                                                                                                                                                                                                                                                                                                                                                                                           | Pump type                  |           | Maximum performance Kärcher crankshaft pump |
| Weight (with accessories) kg 150                                                                                                                                                                                                                                                                                                                                                                                                                                                                                          | Weight without accessories | kg        | 122                                         |
|                                                                                                                                                                                                                                                                                                                                                                                                                                                                                                                           | Weight (with accessories)  | kg        | 150                                         |
| <b>Dimensions (L × W × H)</b> mm 930 × 800 × 920                                                                                                                                                                                                                                                                                                                                                                                                                                                                          | Dimensions (L × W × H)     | mm        | 930 × 800 × 920                             |

| Equipment                   |    |                        |
|-----------------------------|----|------------------------|
| Electro start               |    |                        |
| High-pressure hose          | m  | 10 / Heavy duty        |
| Spray gun                   |    | Industrial trigger gun |
| Stainless steel spray lance | mm | 700                    |
| Flat jet nozzle             |    | 1                      |
| Safety valve                |    |                        |
| Elapsed time counter        |    |                        |