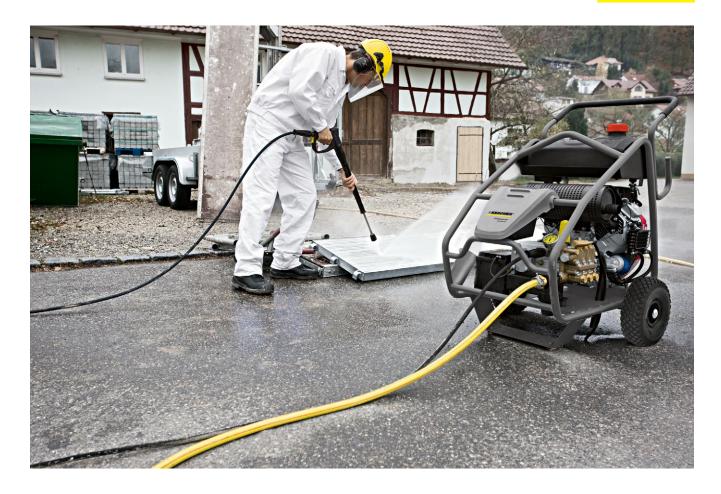

## HD 9/50 Ge Cage

This product uses up to 500 bar of pressure to remove even the most stubborn dirt. The robust cage design provides all-round protection and enables safe crane loading. With sack-trolley principle for easy transportation.

#### 1 Industrial spray gun

Robust and durable: The new Kärcher industrial trigger gun was designed specially for heavy-duty use.