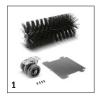

■ Included in the scope of supply. □ Available accessories.

|                     |   | Order no.   | Installation ex<br>works |  | Price | Description                                                                                                                  |
|---------------------|---|-------------|--------------------------|--|-------|------------------------------------------------------------------------------------------------------------------------------|
| Other mounting kits |   |             |                          |  | <br>  |                                                                                                                              |
| Carpet sweeping kit | 1 | 2.641-571.0 |                          |  |       | Carpet sweeping kit including fluff filter, triple steering roller and antistatic roller brush for cleaning carpet surfaces. |