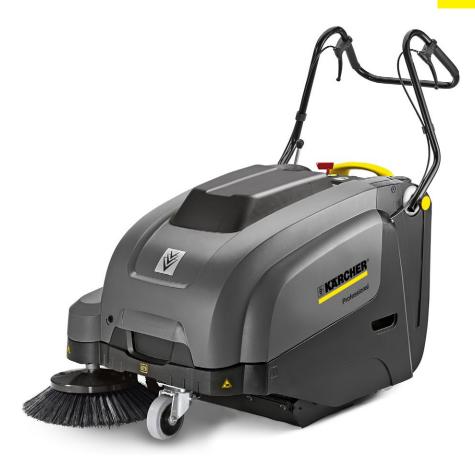

### KM 75/40 W Bp

Compact, manoeuvrable and simple to operate: Our battery-powered KM 75/40 W Bp push vacuum sweeper impresses when cleaning indoor areas of more than 600 m<sup>2</sup>.

1 Waste container with trolley handle

Waste container with recessed grips - easy to remove and empty.Short disposal times.