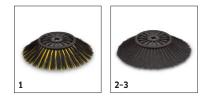

■ Included in the scope of supply. □ Available accessories.

|                       |   | Order no.   | Installation ex<br>works | Length /<br>width | Diame-<br>ter | Price | Description                                                                                                                           |
|-----------------------|---|-------------|--------------------------|-------------------|---------------|-------|---------------------------------------------------------------------------------------------------------------------------------------|
| Standard side brushes |   |             |                          |                   |               |       |                                                                                                                                       |
| Standard side brushes | 1 | 6.906-132.0 |                          |                   | 420 mm        |       | Moisture-proof universal bristles, longlife, suitable for all surfaces                                                                |
| Side brush, hard      |   |             |                          |                   |               |       |                                                                                                                                       |
| Side broom hard       | 2 | 6.905-625.0 |                          |                   | 420 mm        |       | Removes stubborn dirt outdoors, moisture-proof, mildly abrasive                                                                       |
| Side brush, soft      |   |             |                          |                   |               |       |                                                                                                                                       |
| Side broom soft       | 3 | 6.905-626.0 |                          |                   | 420 mm        |       | Moisture-proof, soft side brush for sweeping fine dust on all surfaces indoors and outdoors. Ideal for dirt with a high dust content. |