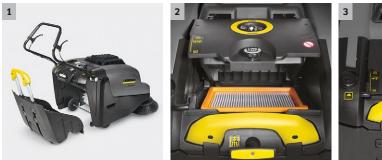

Waste container with recessed grips - easy to remove and empty.Short disposal times.

#### 3 EASY Operation operating concept

- Simple, convenient operation thanks to the logical arrangement of all control elements.
- Standard symbols for all Kärcher sweepers.

#### 2 Efficient filter system with mechanical filter cleaning

- 1.8 m<sup>2</sup> filter area for long operating periods.
- Long-lasting thanks to washable polyester material.