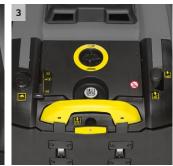

#### 3 EASY Operation operating concept

- Simple, convenient operation thanks to the logical arrangement of all control elements.
- Standard symbols for all Kärcher sweepers.