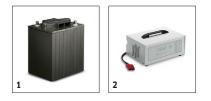

 $\blacksquare$  Included in the scope of supply.  $\hfill\square$  Available accessories.

|                            |   | Order no.   | Installation ex<br>works | Battery volt-<br>age | Battery<br>capaci-<br>ty | Battery<br>type | Price | Description                       |  |
|----------------------------|---|-------------|--------------------------|----------------------|--------------------------|-----------------|-------|-----------------------------------|--|
| Traction batteries Battery | 1 | 6.654-226.0 |                          | 12 V                 | 60 Ah                    | mainte-         |       | 2 required.                       |  |
|                            |   |             |                          |                      |                          | nance-<br>free  |       |                                   |  |
| Chargers                   |   |             |                          |                      |                          |                 |       |                                   |  |
| Charger                    | 2 | 6.654-068.0 |                          | 24 V                 |                          | separate        |       | For charging battery 6.654-021.0. |  |