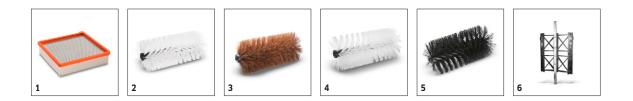

### KM 75/40 W Bp

Compact, manoeuvrable and simple to operate: Our battery-powered KM 75/40 W Bp push vacuum sweeper impresses when cleaning indoor areas of more than 600 m<sup>2</sup>.

1 Waste container with trolley handle

Waste container with recessed grips - easy to remove and empty.Short disposal times.

#### 3 EASY Operation operating concept

- Simple, convenient operation thanks to the logical arrangement of all control elements.
- Standard symbols for all Kärcher sweepers.

#### 2 Efficient filter system with mechanical filter cleaning

- 1.8 m<sup>2</sup> filter area for long operating periods.
- Long-lasting thanks to washable polyester material.

#### KM 75/40 W Bp

- Waste container with trolley handle
- Roller brush replacement without tools
- Effective filter cleaning system with filter replacement on the clean side without tools

| Technical data                     |                   |                                    |   |
|------------------------------------|-------------------|------------------------------------|---|
| Order no.                          | 1.049-206.0       |                                    |   |
| EAN code                           | 4039784467538     |                                    |   |
| Drive type                         | Electric          |                                    |   |
| Drive                              | DC motor          |                                    |   |
| Drive- performance V / W           | 24 / 400          |                                    |   |
| Max. area performance m²/h         | 3375              |                                    |   |
| Working width mm                   | 550               |                                    |   |
| Working width with 1 side brush mm | 750               |                                    |   |
| Waste container I                  | 40                |                                    |   |
| Climbing ability %                 | 12                |                                    |   |
| Working speed km/h                 | 4.5               |                                    |   |
| Filter areas m <sup>2</sup>        | 1.8               |                                    |   |
| Battery runtime h                  | max. 2.5          |                                    |   |
| Weight kg                          | 78                |                                    |   |
| Dimensions (L × W × H) mm          | 1430 × 780 × 1180 |                                    |   |
|                                    |                   |                                    |   |
| Equipment                          |                   |                                    |   |
| Polyester flat pleated filter      | •                 | Side brush, can be lifted/adjusted | • |
| Filter cleaning manual             | •                 |                                    |   |
| Forwards traction drive            | •                 |                                    |   |
| Main sweeper roller adjustable     | •                 |                                    |   |
| Waste container, mobile            | •                 |                                    |   |
| Coarse dirt flap                   | •                 |                                    |   |
| Foldable push handle               | •                 |                                    |   |
| Overhead sweeping principle        | •                 |                                    |   |
| Suction                            | •                 |                                    |   |
| Battery indicator                  | •                 |                                    |   |
| Suction volume regulation          |                   |                                    |   |

#### KARCHER

|                                    |   | Order no.   | Installation ex<br>works | Length /<br>width | Diame-<br>ter | Price | Description                                                                                                                                                                                                                                                                                                                                                                                                                                                                                                                                                                                                                                                                                                                                                                                                                                                                                                                                                                                                                                                                                                                                                                                                                                                                                                                                                                                                                                                                                                                                                                                                                                                                                                                                                                                                                                                                                                                                                                                                                                                                                                                    |
|------------------------------------|---|-------------|--------------------------|-------------------|---------------|-------|--------------------------------------------------------------------------------------------------------------------------------------------------------------------------------------------------------------------------------------------------------------------------------------------------------------------------------------------------------------------------------------------------------------------------------------------------------------------------------------------------------------------------------------------------------------------------------------------------------------------------------------------------------------------------------------------------------------------------------------------------------------------------------------------------------------------------------------------------------------------------------------------------------------------------------------------------------------------------------------------------------------------------------------------------------------------------------------------------------------------------------------------------------------------------------------------------------------------------------------------------------------------------------------------------------------------------------------------------------------------------------------------------------------------------------------------------------------------------------------------------------------------------------------------------------------------------------------------------------------------------------------------------------------------------------------------------------------------------------------------------------------------------------------------------------------------------------------------------------------------------------------------------------------------------------------------------------------------------------------------------------------------------------------------------------------------------------------------------------------------------------|
| Flat pleated filter                |   |             |                          |                   |               |       |                                                                                                                                                                                                                                                                                                                                                                                                                                                                                                                                                                                                                                                                                                                                                                                                                                                                                                                                                                                                                                                                                                                                                                                                                                                                                                                                                                                                                                                                                                                                                                                                                                                                                                                                                                                                                                                                                                                                                                                                                                                                                                                                |
| Flat pleated filter                | 1 | 5.731-635.0 |                          |                   |               |       | Moisture-proof, washable flat pleated filter for Kärcher sweepers. Filter noticeably reduces maintenance costs.                                                                                                                                                                                                                                                                                                                                                                                                                                                                                                                                                                                                                                                                                                                                                                                                                                                                                                                                                                                                                                                                                                                                                                                                                                                                                                                                                                                                                                                                                                                                                                                                                                                                                                                                                                                                                                                                                                                                                                                                                |
| Standard roller brush              |   |             |                          |                   |               |       |                                                                                                                                                                                                                                                                                                                                                                                                                                                                                                                                                                                                                                                                                                                                                                                                                                                                                                                                                                                                                                                                                                                                                                                                                                                                                                                                                                                                                                                                                                                                                                                                                                                                                                                                                                                                                                                                                                                                                                                                                                                                                                                                |
| Standard roller brush              | 2 | 6.906-884.0 |                          | 550 mm            |               |       | Tough standard roller brush with moisture-proof universal bristles for normal soiling on all surfaces. Extremely durable.                                                                                                                                                                                                                                                                                                                                                                                                                                                                                                                                                                                                                                                                                                                                                                                                                                                                                                                                                                                                                                                                                                                                                                                                                                                                                                                                                                                                                                                                                                                                                                                                                                                                                                                                                                                                                                                                                                                                                                                                      |
| Main sweeper roller, soft          |   |             |                          |                   |               |       |                                                                                                                                                                                                                                                                                                                                                                                                                                                                                                                                                                                                                                                                                                                                                                                                                                                                                                                                                                                                                                                                                                                                                                                                                                                                                                                                                                                                                                                                                                                                                                                                                                                                                                                                                                                                                                                                                                                                                                                                                                                                                                                                |
| Main sweeper roller soft / natural | 3 | 6.906-886.0 |                          | 550 mm            |               |       | Specially designed with natural bristles for sweeping fine dust on smooth floors indoors                                                                                                                                                                                                                                                                                                                                                                                                                                                                                                                                                                                                                                                                                                                                                                                                                                                                                                                                                                                                                                                                                                                                                                                                                                                                                                                                                                                                                                                                                                                                                                                                                                                                                                                                                                                                                                                                                                                                                                                                                                       |
| Main sweeper roller, hard          |   |             |                          |                   |               |       |                                                                                                                                                                                                                                                                                                                                                                                                                                                                                                                                                                                                                                                                                                                                                                                                                                                                                                                                                                                                                                                                                                                                                                                                                                                                                                                                                                                                                                                                                                                                                                                                                                                                                                                                                                                                                                                                                                                                                                                                                                                                                                                                |
| Main sweeper roller, hard          | 4 | 6.906-885.0 |                          | 550 mm            |               |       | Hard main roller brush for removing stubborn, adhering dirt utdoors.                                                                                                                                                                                                                                                                                                                                                                                                                                                                                                                                                                                                                                                                                                                                                                                                                                                                                                                                                                                                                                                                                                                                                                                                                                                                                                                                                                                                                                                                                                                                                                                                                                                                                                                                                                                                                                                                                                                                                                                                                                                           |
| Main sweeper roller, antistatic    |   |             |                          |                   |               |       |                                                                                                                                                                                                                                                                                                                                                                                                                                                                                                                                                                                                                                                                                                                                                                                                                                                                                                                                                                                                                                                                                                                                                                                                                                                                                                                                                                                                                                                                                                                                                                                                                                                                                                                                                                                                                                                                                                                                                                                                                                                                                                                                |
| Main sweeper roller, antistatic    | 5 | 6.906-950.0 |                          | 550 mm            |               |       | For sweeping surfaces subject to static build up (e.g. carpets, artificial turf) $\hfill \hfill \hf$ |
| Filter conversion kit              |   |             |                          |                   |               |       |                                                                                                                                                                                                                                                                                                                                                                                                                                                                                                                                                                                                                                                                                                                                                                                                                                                                                                                                                                                                                                                                                                                                                                                                                                                                                                                                                                                                                                                                                                                                                                                                                                                                                                                                                                                                                                                                                                                                                                                                                                                                                                                                |
| Double filter shaker               | 6 | 2.851-040.0 |                          |                   |               |       | The dual filter scraper increases cleaning performance in areas subject to high dust levels.                                                                                                                                                                                                                                                                                                                                                                                                                                                                                                                                                                                                                                                                                                                                                                                                                                                                                                                                                                                                                                                                                                                                                                                                                                                                                                                                                                                                                                                                                                                                                                                                                                                                                                                                                                                                                                                                                                                                                                                                                                   |