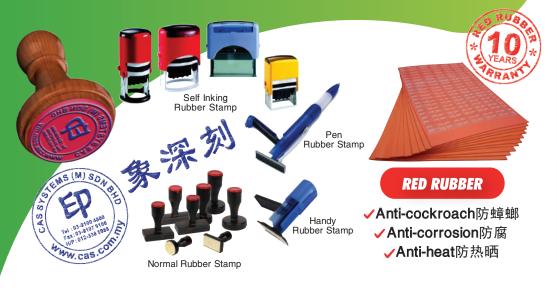

# 

OUser Friendly简易 ◇Long Lasting耐用 ◇Instant快速 ◇Low Ćost低成本
No Film不需出片 ◇Hassle Free方便 ◇No Exposure无晒板 ◇No Chemical无药水

## Instant engraving for: - Rubber Stamp in 5 minutes

Souvenir, Name Tag, Wood, Leather, Crystal, Trophy, Acrylic, Frabic, ABS Board, Flim, Glass, Paper Card, Car Number Plate...

The innovation design of honeycomb table provides great cutting quality & remarkably enhances air extraction.