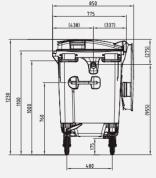

## SPECIFICATIONS

| NOMINAL VOLUME<br>(L)                   | EMPTY WEIGHT<br>(KG) | MAX. FILLING<br>WEIGHT (KG) | APPROVED TOTAL<br>WEIGHT (KG) |
|-----------------------------------------|----------------------|-----------------------------|-------------------------------|
| 660                                     | 43,0                 | 264,0                       | 310,0                         |
| *************************************** | •                    | ••••••                      | ·············                 |