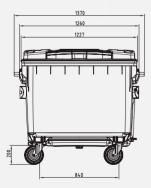

## SPECIFICATIONS

| NOMINAL VOLUME<br>(L)                   | EMPTY WEIGHT<br>(KG) | MAX. FILLING<br>WEIGHT (KG) | APPROVED TOTAL<br>WEIGHT (KG) |
|-----------------------------------------|----------------------|-----------------------------|-------------------------------|
| 660                                     | 43,0                 | 264,0                       | 310,0                         |
| *************************************** | •                    | ••••••                      | ·············                 |