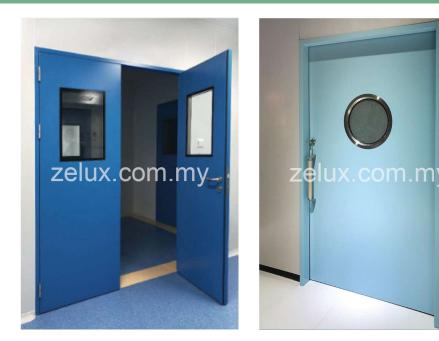

#### **Product Description**

The ZS Series door panels and door frames are made of electrogalvanized steel sheet with infill options of paper honeycomb, aluminum honeycomb, rock wool fibers and polyurethane foam. The doors and door frames are treated with powder coating paint to provide a smooth and durable finish. We utilize a unique compact manufacturing system to ensure there are no seams, no welding spots and no crevices on the doors. The window on the door is made of double glazed tempered glass with black printed edges encased in aluminum frame. The double glazed design provide excellent thermal insulation and allows the glass to be perfectly flush to the surface of the door panel. The window is available in rectangular, rounded corners and round shape to provide a seamless touch and great aesthetics. A complete range of ironmongery and door accessories can be supplied to complement this thoughtfully designed door.

# ZS SERIES STEEL CLEANROOM DOOR