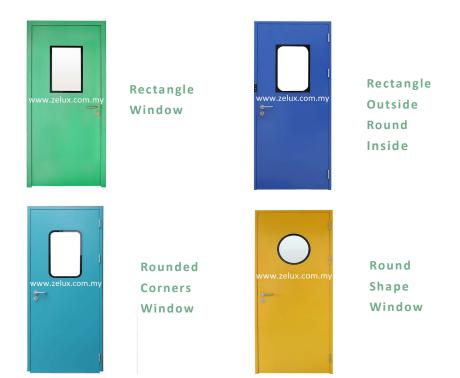

#### **Product Description**

The ZS Series door panels and door frames are made of electrogalvanized steel sheet with infill options of paper honeycomb, aluminum honeycomb, rock wool fibers and polyurethane foam. The doors and door frames are treated with powder coating paint to provide a smooth and durable finish. We utilize a unique compact manufacturing system to ensure there are no seams, no welding spots and no crevices on the doors. The window on the door is made of double glazed tempered glass with black printed edges encased in aluminum frame. The double glazed design provide excellent thermal insulation and allows the glass to be perfectly flush to the surface of the door panel. The window is available in rectangular, rounded corners and round shape to provide a seamless touch and great aesthetics. A complete range of ironmongery and door accessories can be supplied to complement this thoughtfully designed door.

# **Technical Specifications**

| Description                                         | ZS Series Technical Specifications                                                                                                                                            |                                        |                      |             |
|-----------------------------------------------------|-------------------------------------------------------------------------------------------------------------------------------------------------------------------------------|----------------------------------------|----------------------|-------------|
| Standard Sizes                                      | 900mm(W)x2100mm(H), 1800mm(W)x2100mm(H)                                                                                                                                       |                                        |                      |             |
| Door Thickness                                      | 40mm and 50mm Options                                                                                                                                                         |                                        |                      |             |
| Door Material                                       | 1.0 mm thick Electro Galvanized Steel Sheet                                                                                                                                   |                                        |                      |             |
| Door Frame<br>Material                              | 1.5 mm thick Electro Galvanized Steel Sheet                                                                                                                                   |                                        |                      |             |
| Door Frame<br>Depth                                 | Standard 50mm, 75mm and Custom Made Options                                                                                                                                   |                                        |                      |             |
| Finishing                                           | Powder Coating For Door and Frame With Multiple Color<br>Options                                                                                                              |                                        |                      |             |
| Ironmongery and<br>Accessories<br>Options           | SUS 304 Mortise Lock, SUS 304 Hollow Cylinder Handle, SUS<br>304 Push Pull Handle Plate, SUS 304 Hinges, SUS 304 Kick<br>Plate, Standard Door Closer, Sliding Arm Door Closer |                                        |                      |             |
| Frame Options                                       | Flush Frame                                                                                                                                                                   | Wrap Around Frame                      |                      | Split Frame |
| Window Options<br>(Double Glazed<br>Tempered Glass) | Rectangular                                                                                                                                                                   | Rectangular<br>Outside<br>Round Inside | Rounded<br>Corners   | Round Shape |
| Core Filler                                         | Flame<br>Retardent<br>Paper<br>Honeycomb                                                                                                                                      | Fire Proof<br>Aluminum<br>Honeycomb    | Polyurethane<br>Foam | Rock Wool   |
| Door Leaf Weight                                    | 22.5 kg                                                                                                                                                                       | 23.3 kg                                | 25.5 kg              | 27.0 kg     |