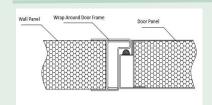

## Wrap Around Frame

The Wrap Around Door Frame can be flexibly installed on panels wall opening during construction phase or in finished rooms.