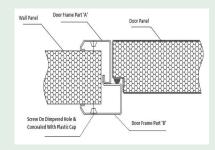

## **Split Door Frame**

The two parts Split Door Frame provides maximum strength and can be flexibly installed on panels and masonry wall opening during construction phase or in finished rooms.