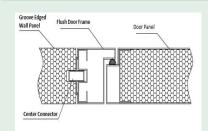

# Flush Door Frame

The Flush Door Frame can be installed on groove edged panels wall openings during construction phase in order to achieve a perfectly flush finish between the door frame and the wall.