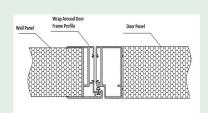

# Wrap Around Frame

The Wrap Around Door Frame can be flexibly installed on panels wall opening during construction phase or in finished rooms.