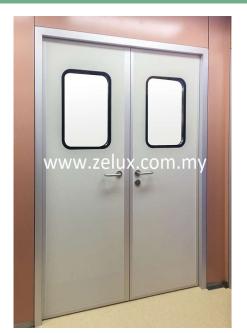

### **Product Description**

The ZSA Series door panels are made of electrogalvanized steel sheet with infill options of paper honeycomb, aluminum honeycomb, rock wool fibers and polyurethane foam encased in aluminum frame while the door frames are made of aluminum extrusion. The surface of the doors and frames are treated with powder coating paint to provide a smooth and durable finish. We utilize a strict manufacturing system to ensure there are no seams and no crevices on the doors. The window on the door is made of double glazed tempered glass with black printed edges encased in aluminum frame. The double glazed design allows the glass to be perfectly flush to the surface of the door panel. The window is available in rectangular, rounded corners and round shape to provide a seamless touch and great aesthetics. A complete range of ironmongery and door accessories can be supplied to complement this thoughtfully designed door.

#### Options

Custom Made Sizes Available

Single, Double, Tripple Folding and Quadraple Folding Door

Rectangular, Rounded Corners and Round Shape Windows

Flush Door Frame, Wrap Around Door Frame and Split Door Frame