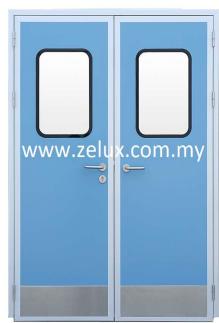

### **Product Description**

The ZSA Series door panels are made of electrogalvanized steel sheet with infill options of paper honeycomb, aluminum honeycomb, rock wool fibers and polyurethane foam encased in aluminum frame while the door frames are made of aluminum extrusion. The surface of the doors and frames are treated with powder coating paint to provide a smooth and durable finish. We utilize a strict manufacturing system to ensure there are no seams and no crevices on the doors. The window on the door is made of double glazed tempered glass with black printed edges encased in aluminum frame. The double glazed design allows the glass to be perfectly flush to the surface of the door panel. The window is available in rectangular, rounded corners and round shape to provide a seamless touch and great aesthetics. A complete range of ironmongery and door accessories can be supplied to complement this thoughtfully designed door.

#### Options

Custom Made Sizes Available

Single, Double, Tripple Folding and Quadraple Folding Door

Rectangular, Rounded Corners and Round Shape Windows

Flush Door Frame, Wrap Around Door Frame and Split Door Frame