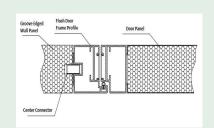

# Flush Door Frame

The Flush Door Frame can be installed on groove edged panels wall openings during construction phase in order to achieve a perfectly flush finish between door frame and wall.