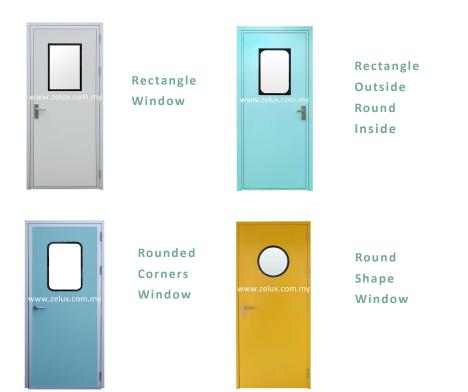

### **Product Description**

The ZSA Series door panels are made of electrogalvanized steel sheet with infill options of paper honeycomb, aluminum honeycomb, rock wool fibers and polyurethane foam encased in aluminum frame while the door frames are made of aluminum extrusion. The surface of the doors and frames are treated with powder coating paint to provide a smooth and durable finish. We utilize a strict manufacturing system to ensure there are no seams and no crevices on the doors. The window on the door is made of double glazed tempered glass with black printed edges encased in aluminum frame. The double glazed design allows the glass to be perfectly flush to the surface of the door panel. The window is available in rectangular, rounded corners and round shape to provide a seamless touch and great aesthetics. A complete range of ironmongery and door accessories can be supplied to complement this thoughtfully designed door.

#### Options

Custom Made Sizes Available

Single, Double, Tripple Folding and Quadraple Folding Door

Rectangular, Rounded Corners and Round Shape Windows

Flush Door Frame, Wrap Around Door Frame and Split Door Frame

# **Technical Specifications**

| Description                                         | ZSA Series Technical Specifications                                                                                                                                           |                                        |                      |             |
|-----------------------------------------------------|-------------------------------------------------------------------------------------------------------------------------------------------------------------------------------|----------------------------------------|----------------------|-------------|
| Standard Sizes                                      | 900mm(W)x2100mm(H), 1800mm(W)x2100mm(H)                                                                                                                                       |                                        |                      |             |
| Door Thickness                                      | 40mm and 50mm Options                                                                                                                                                         |                                        |                      |             |
| Door Material                                       | 0.5 mm thick Electro Galvanized Steel Sheet                                                                                                                                   |                                        |                      |             |
| Door Frame                                          | Aluminum Extrusion                                                                                                                                                            |                                        |                      |             |
| Material                                            |                                                                                                                                                                               |                                        |                      |             |
| Door Frame<br>Depth                                 | Standard 50mm, 75mm and Custom Made Options                                                                                                                                   |                                        |                      |             |
| Finishing                                           | Powder Coating For Door and Frame With Multiple Color<br>Options                                                                                                              |                                        |                      |             |
| Ironmongery and<br>Accessories<br>Options           | SUS 304 Mortise Lock, SUS 304 Hollow Cylinder Handle, SUS<br>304 Push Pull Handle Plate, SUS 304 Hinges, SUS 304 Kick<br>Plate, Standard Door Closer, Sliding Arm Door Closer |                                        |                      |             |
| Frame Options                                       | Flush Frame                                                                                                                                                                   | Wrap Around Frame                      |                      | Split Frame |
| Window Options<br>(Double Glazed<br>Tempered Glass) | Rectangular                                                                                                                                                                   | Rectangular<br>Outside<br>Round Inside | Rounded<br>Corners   | Round Shape |
| Core Filler                                         | Flame<br>Retardent<br>Paper<br>Honeycomb                                                                                                                                      | Fire Proof<br>Aluminum<br>Honeycomb    | Polyurethane<br>Foam | Rock Wool   |
| Door Leaf Weight                                    | 21.5 kg                                                                                                                                                                       | 22.3 kg                                | 24.5 kg              | 26.0 kg     |