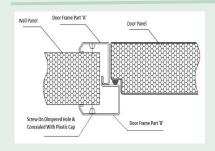

# **Split Door Frame**

The two parts Split Door Frame provides maximum strength and can be flexibly installed on panels and masonry wall opening during construction phase or in finished rooms.