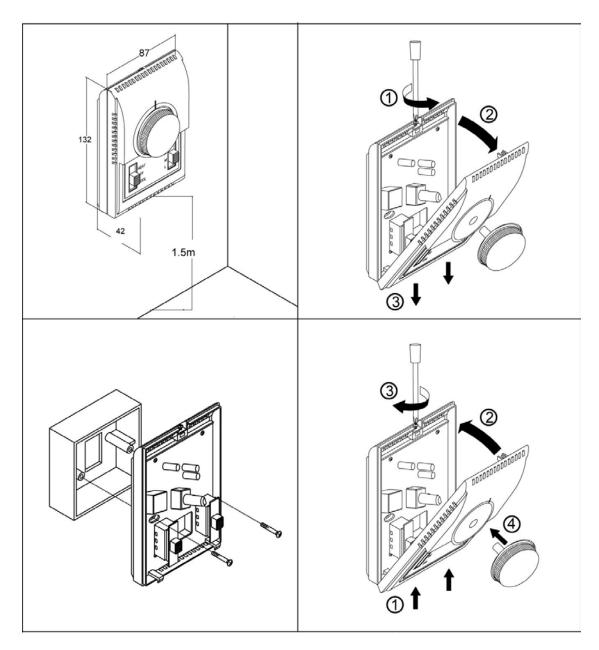

|
| RATED LOAD OF FAN<br>SWITCH  | 6 (2) A 250V AC                                                      |                  |                       |
| WIRING CONNECTION            | Wiring terminal connection, wiring 0.5~1.5mm <sup>2</sup>            |                  |                       |
| HOUSING                      | Fire-proof ABS engineering plastic, compliance with UL94V-0 standard |                  |                       |
| STORAGE TEMPERATURE<br>RANGE | -10 ~ 60℃                                                            |                  |                       |
| AMBIENT HUMIDITY             | Max. 90% RH no condensation                                          |                  |                       |

#### WIRING DIAGRAM



# **INSTALLATION DIAGRAM**



FAN

Ν

L

M