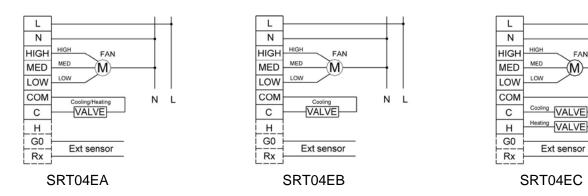

|                       |
| RATED LOAD OF FAN<br>SWITCH  | 6 (2) A 250V AC                                                      |                  |                       |
| WIRING CONNECTION            | Wiring terminal connection, wiring 0.5~1.5mm <sup>2</sup>            |                  |                       |
| HOUSING                      | Fire-proof ABS engineering plastic, compliance with UL94V-0 standard |                  |                       |
| STORAGE TEMPERATURE<br>RANGE | -10 ~ 60℃                                                            |                  |                       |
| AMBIENT HUMIDITY             | Max. 90% RH no condensation                                          |                  |                       |

#### WIRING DIAGRAM



# **INSTALLATION DIAGRAM**



FAN

Ν

L

M