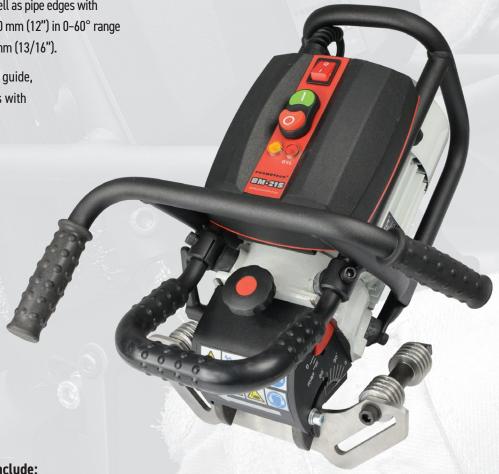

## **BM-21S** | STAINLESS STEEL BEVELLER

The BM-21S Beveling Machine is designed for milling edges of plates and pipes made of stainless steels. The machine enables to bevel sheet edges as well as pipe edges with diameters from 150 mm (6") to 300 mm (12") in 0–60° range with maximum bevel width of 21 mm (13/16").

## Most important features include:

- low speed motor suitable for machining stainless steel
- · guide plate with guide rolls made of stainless steel
- up to 21 mm bevel width at 45°
- beveling angles adjusted continuously between 0 to 60°
- new single milling head equipped with 10 square inserts makes machining process far more efficient and much less operator fatiguing
- fast and easy inserts exchange with no need for special adjustment
- · easy setting of bevel angle and bevel width
- vibration insulation protects both the operator and electronics against vibration
- one universal guide plate for beveling both plates and pipes