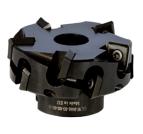

441 mm (17.4")

8@D E

339 mm (13.4")

Mono block milling head, with 10 indexable inserts fixed with screws. Product code: GLW-0461-03-00-00-0

Cutting Insert HD (1 piece), sold 10 pcs/box Product code: PLY-000591