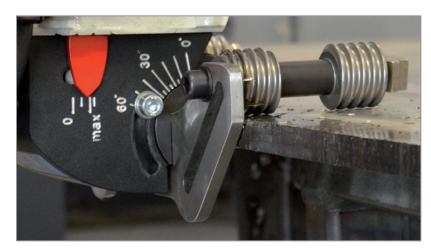

Continuous angle adjustment from 0 to  $60^{\circ}$ .

Plate facing-off Plate beveling

Pipe beveling

Standard universal guide plate made of Stainless Steel for beveling both plates and pipes

Ø 150-300 mm (6-12")