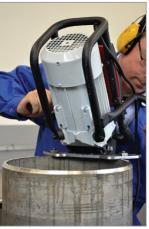

## **BM-21S** | STAINLESS STEEL BEVELLER

The BM-21S Beveling Machine is designed for milling edges of plates and pipes made of stainless steels. The machine enables to bevel sheet edges as well as pipe edges with diameters from 150 mm (6") to 300 mm (12") in 0–60° range with maximum bevel width of 21 mm (13/16").

When equipped with an optional guide, BM-21S allows working on pipes with diameters over 300 mm (12").

## Most important features include:

- low speed motor suitable for machining stainless steel
- · guide plate with guide rolls made of stainless steel
- up to 21 mm bevel width at 45°
- beveling angles adjusted continuously between 0 to 60°
- new single milling head equipped with 10 square inserts makes machining process far more efficient and much less operator fatiguing
- fast and easy inserts exchange with no need for special adjustment
- · easy setting of bevel angle and bevel width
- vibration insulation protects both the operator and electronics against vibration
- one universal guide plate for beveling both plates and pipes