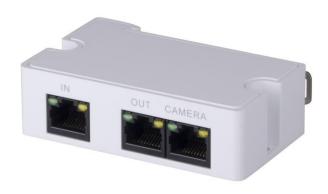

### PoE Extender

### **Features**

- > Support passive PoE cascade power supply and Ethernet data exchange
- > Support IEEE 802.3af/at standard power supply IP Camera
- > Cooperate with High PoE Midspan (PFT1200), able to cascade level 2 PoE Extender, connect to 3 IPC (power consumption <=8W), max transmission distance 300m
- > 1\*RJ45 10/100M PoE power supply input; 1\*RJ45 10/100M supply power for IP Cam; 1\*RJ45 10/100M supply power for the next extender
- > Installation mode: junction box internal mounting, DIN rail mounting

## **Technical Specifications**

| Model                    | PFT1300                                                          |
|--------------------------|------------------------------------------------------------------|
| Ethernet port            | 1*10/100 Base-T PoE power receiving port                         |
|                          | 1*10/100 Base-T PoE power supply port, supply power for the next |
|                          | extender                                                         |
|                          | 1*10/100 Base-T PoE power supply port, supply power for IPC      |
| Transmission<br>Distance | Cooperate with DH-PFT1200, able to cascade level two extender,   |
|                          | connect to 3 IPC (level one extender connects to 1 IPC, the      |
|                          | OUT port of level two extender and CAMERA port connect to        |
|                          | 1 IPC respectively, IPC power consumption <=8W),                 |
|                          | transmission distance is 300m                                    |
| Power                    | <=3W                                                             |
| Consumption              |                                                                  |
| Application              | 10%-90%                                                          |
| Humidity                 |                                                                  |
| High&Low                 | - 30℃~65℃                                                        |
| temperature              |                                                                  |
| Weight                   | 57g                                                              |
| Dimension(W $	imes$      | 79mm×52mm×23mm                                                   |
| $D\!	imes\!H\!)$         |                                                                  |