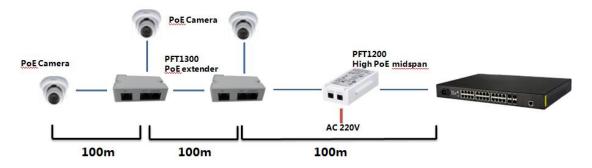

# **Application**

### **Features**

- > Support passive PoE cascade power supply and Ethernet data exchange
- > Support IEEE 802.3af/at standard power supply IP Camera
- > Cooperate with High PoE Midspan (PFT1200), able to cascade level 2 PoE Extender, connect to 3 IPC (power consumption <=8W), max transmission distance 300m
- > 1\*RJ45 10/100M PoE power supply input; 1\*RJ45 10/100M supply power for IP Cam; 1\*RJ45 10/100M supply power for the next extender
- > Installation mode: junction box internal mounting, DIN rail mounting