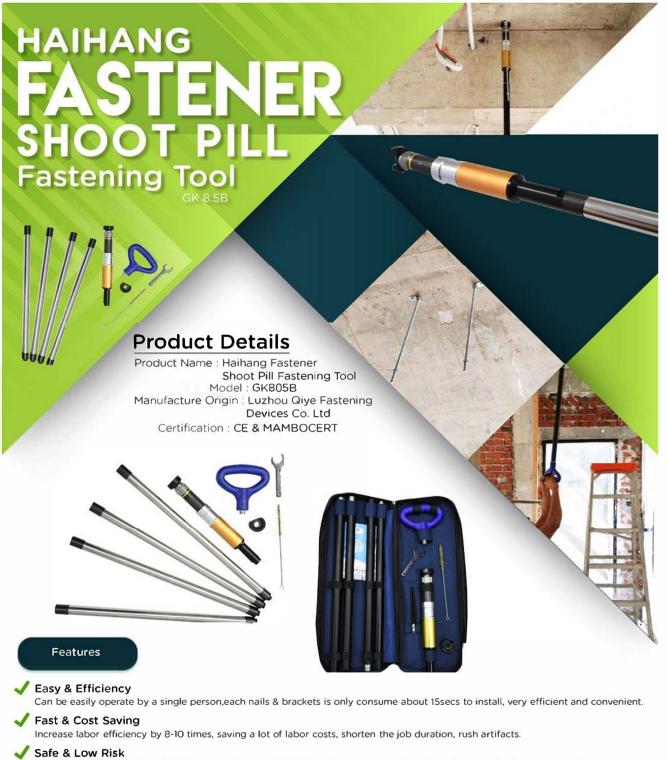

7 meters height job without climbing operations, without dragging power supply and cumbersome tools, very low risk.

## Reliable & SIRIM Certified

With Malaysia Sirim Certified, a single hook load up to 70kg, to meet all types of construction and decoration requirements.

## Easy to Operate

Regardless of whether the existing pipelines on the top are complex, any small space can be easily constructed.

## Safety and Environmental Protection

Shooting nail bombs without harmful substances, fire hammering will not explode, construction noise is low, dust is small, is conducive to the construction staff physical and mental health.