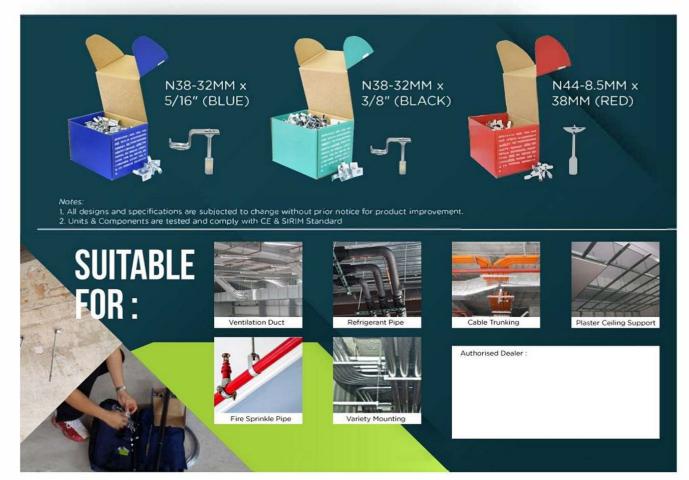

## **SPECIFICATIONS**

| Fastener Ceiling Br     | ackets Shooting <sup>-</sup> | Tools (Gł | <805B)                                |
|-------------------------|------------------------------|-----------|---------------------------------------|
| Unit Weight (Set)       |                              | KG        | 4.5                                   |
| Dimension               | Head                         | CM/IN     | 37 / 14.5                             |
|                         | Expansion Joint              | CM/IN     | 61.5 / 24.25                          |
| Noise                   |                              | dB(A)     | 51 - 65                               |
| Certification           |                              | PASS      | CE & MAMBOCERT                        |
| Component Parts (Hook N | ails)                        |           |                                       |
| N38-32MM x 5/16" (BLUE) | Shoot Lenght                 | MM        | 32                                    |
|                         | Primary Structure            | CP        | C25 - C35 Concrete                    |
|                         | Weight (Each)                | KG        | 0.0245                                |
| N38-32MM x 3/8" (BLACK) | Shoot Lenght                 | MM        | 32                                    |
|                         | Primary Structure            | CP        | C30 - C40 Concrete                    |
|                         | Weight (Each)                | KG        | 0.0265                                |
| N44-8.5MM x 38MM (RED)  | Shoot Lenght                 | MM        | 38                                    |
|                         | Primary Structure            | CP        | C30 - C40 Concrete                    |
|                         | Weight (Each)                | KG        | 0.0245                                |
| Certification           |                              | PASS      | Sirim & Bomba Tested                  |
| Method Of Test : SIRIM  |                              | PASS      | ASTM B 117 : Standard Salt Spay (FOG) |
|                         |                              | PASS      | R.no : 2017CB1587 - 4KN Pull Out Test |