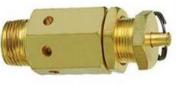

#### BRASS SAFETY VALVE WITH LOCK CAP (CHINA)

CONNECTION: 3/4 INCH

MAXIMUM PRESSURE: 175 PSI