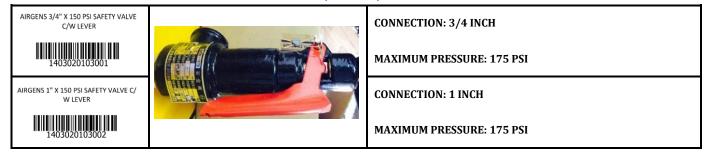

| CONNECTION: 1/2 INCH      |  |  |
| 1403010650007                                                          |           | MAXIMUM PRESSURE: 200 PSI |  |  |
| AIRGENS 1/2" X 260 PSI SAFETY VALVE (<br>SVLV260-1/2")                 |           | CONNECTION: 1/2 INCH      |  |  |
| 1403010650008                                                          |           | MAXIMUM PRESSURE: 260 PSI |  |  |
| AIRGENS 1/2" X 600 PSI SAFETY VALVE (<br>SVLV600-1/2")                 |           | CONNECTION: 1/2 INCH      |  |  |
| 1403030654001                                                          |           | MAXIMUM PRESSURE: 600 PSI |  |  |

#### BRASS SAFETY VALVE WITH LOCK CAP (CHINA)





CONNECTION: 3/4 INCH

MAXIMUM PRESSURE: 175 PSI

#### CAST IRON SAFETY VALVE WITH LEVER (CHINA)



#### **BRONZE SAFETY VALVE WITH LEVER**