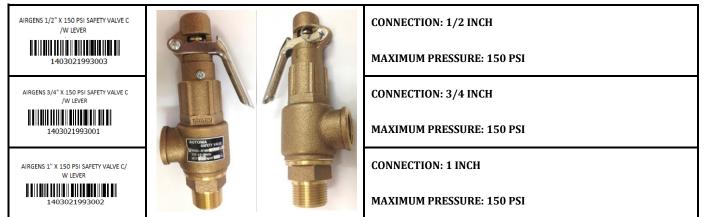

|
| 1403010650007                                                          |           | MAXIMUM PRESSURE: 200 PSI |  |  |
| AIRGENS 1/2" X 260 PSI SAFETY VALVE (<br>SVLV260-1/2")                 |           | CONNECTION: 1/2 INCH      |  |  |
| 1403010650008                                                          |           | MAXIMUM PRESSURE: 260 PSI |  |  |
| AIRGENS 1/2" X 600 PSI SAFETY VALVE (<br>SVLV600-1/2")                 |           | CONNECTION: 1/2 INCH      |  |  |
| 1403030654001                                                          |           | MAXIMUM PRESSURE: 600 PSI |  |  |

#### BRASS SAFETY VALVE WITH LOCK CAP (CHINA)





CONNECTION: 3/4 INCH

MAXIMUM PRESSURE: 175 PSI

#### CAST IRON SAFETY VALVE WITH LEVER (CHINA)



#### **BRONZE SAFETY VALVE WITH LEVER**