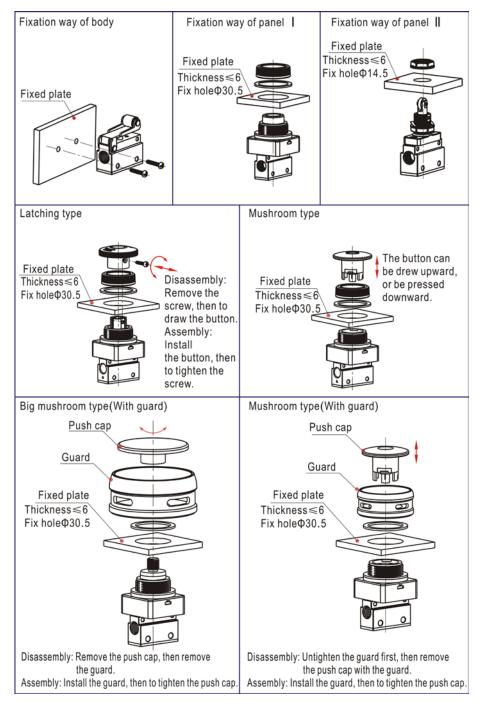

1. Mounting way: by body, by panel I, by panel II, latching type,

mushroom type. Please refer to the following picture:

 The control set is made of engineering plastic which only allows manual operation and switching valves through metal impact is forbidden.