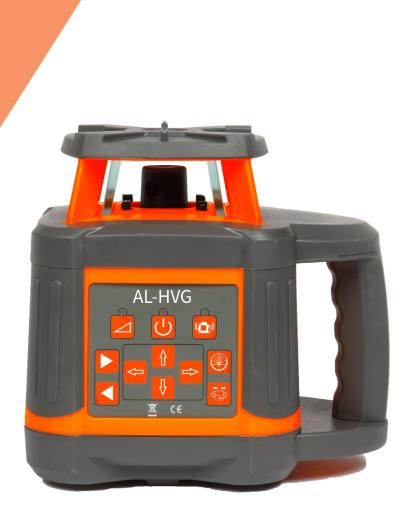

# **AL-HVG** Green Beam Horizontal/Vertical Rotating Laser

The AL-HVG is a heavy duty horizontal and vertical self-levelling laser. This laser is ideal for both general and interior construction applications.

#### FEATURES

- Electronic self-levelling applications
- Horizontal and vertical self-levelling
- Plumb up and down beam for 90° layout work
- Clockwise and counterclockwise spinning function
- Dual slope operation
- 500m working range
- Accuracy: +/- 3mm at 30m
- NiMh battery pack