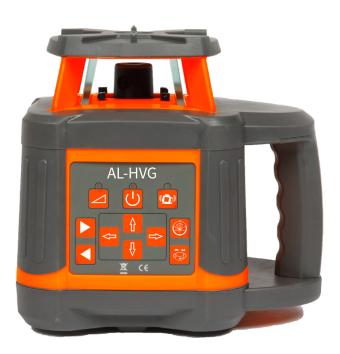

# **AL-HVG** Green Beam Horizontal/Vertical Rotating Laser

The AL-HVG is a heavy duty horizontal and vertical self-levelling laser. This laser is ideal for both general and interior construction applications.

#### FEATURES

- Electronic self-levelling applications
- Horizontal and vertical self-levelling
- Plumb up and down beam for 90° layout work
- Clockwise and counterclockwise spinning function
- Dual slope operation
- 500m working range
- Accuracy: +/- 3mm at 30m
- NiMh battery pack