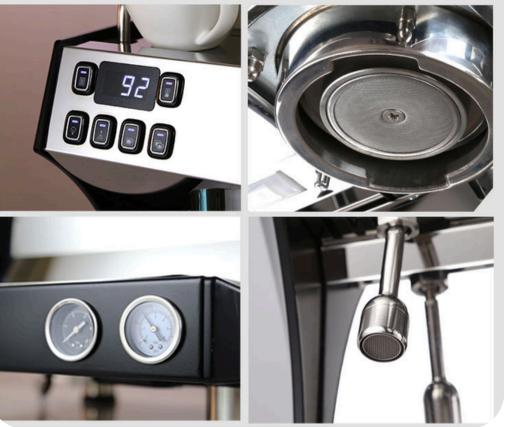

# LA FORMICA SEMI-AUTO ESPRESSO MACHINE

- 220-240V/50Hz/3200W;
- Commercial rotary vane pump with 9bar pressure
- Inner pipe to connect tap water to fill water & Drain pipe to drain water directly
- Dual boilers: one is 550ml s.s. boiler with s.s. heating tube to make temperature more stable for coffee; antoher is 5.25L s.s. boiler for steam and hot water;
- Professional s.s. porat-filter holder and filter with 58mm diameter;
- Pre-infusion system to ensure perfect extraction and crema;
- S.S. steam and water pipe for cappuccion and hot water;
- Top cup-warming plate & adjustable non-slip foot;

## LED Illuminator

LED display makes easy control for users to adjust temperature & time when making coffee