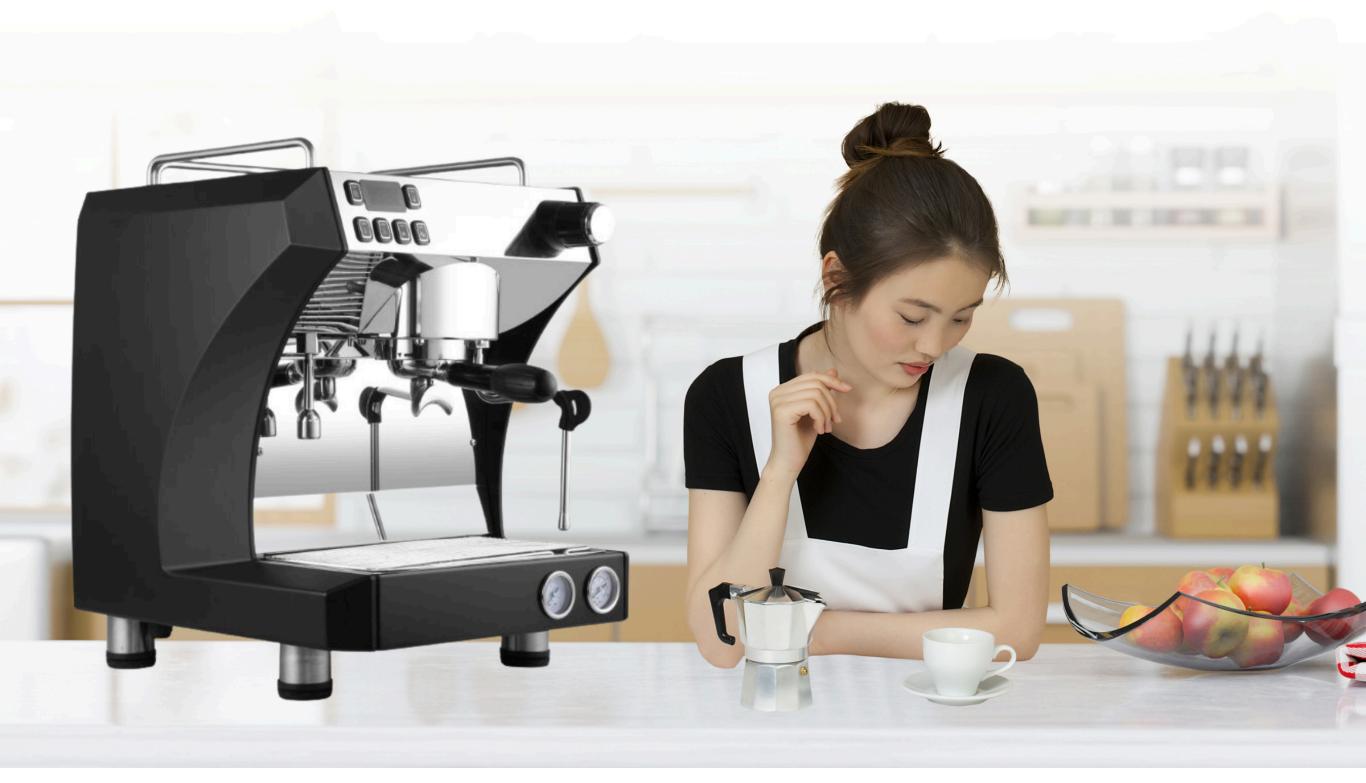

# LA FORMICA SEMI-AUTO ESPRESSO MACHINE

- 220-240V/50Hz/3200W;
- Commercial rotary vane pump with 9bar pressure
- Inner pipe to connect tap water to fill water & Drain pipe to drain water directly
- Dual boilers: one is 550ml s.s. boiler with s.s. heating tube to make temperature more stable for coffee; antoher is 5.25L s.s. boiler for steam and hot water;
- Professional s.s. porat-filter holder and filter with 58mm diameter;
- Pre-infusion system to ensure perfect extraction and crema;
- S.S. steam and water pipe for cappuccion and hot water;
- Top cup-warming plate & adjustable non-slip foot;

## Premium Housing

Stainless steel housing & plastic cover. Housing design create modern & premium looks