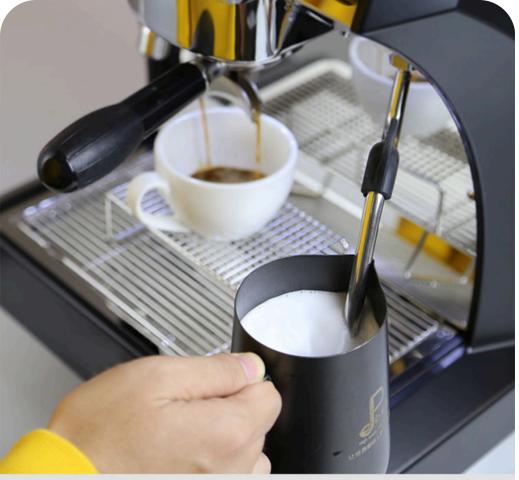

# LA FORMICA SEMI-AUTO ESPRESSO MACHINE

- 220-240V/50Hz/3200W;
- Commercial rotary vane pump with 9bar pressure
- Inner pipe to connect tap water to fill water & Drain pipe to drain water directly
- Dual boilers: one is 550ml s.s. boiler with s.s. heating tube to make temperature more stable for coffee; antoher is 5.25L s.s. boiler for steam and hot water;
- Professional s.s. porat-filter holder and filter with 58mm diameter;
- Pre-infusion system to ensure perfect extraction and crema;
- S.S. steam and water pipe for cappuccion and hot water;
- Top cup-warming plate & adjustable non-slip foot;