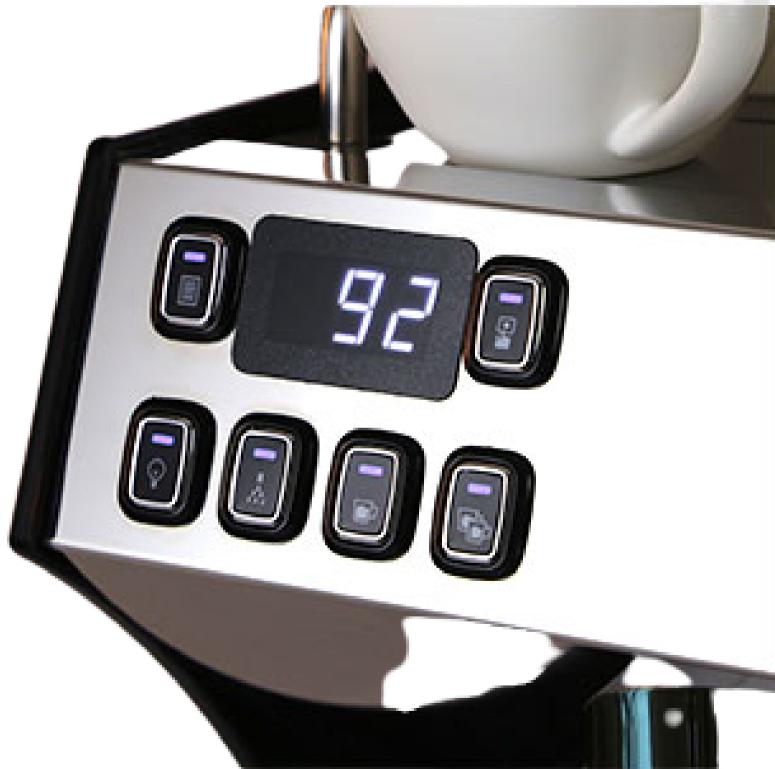

## LED Illuminator

LED display makes easy control for users to adjust temperature & time when making coffee