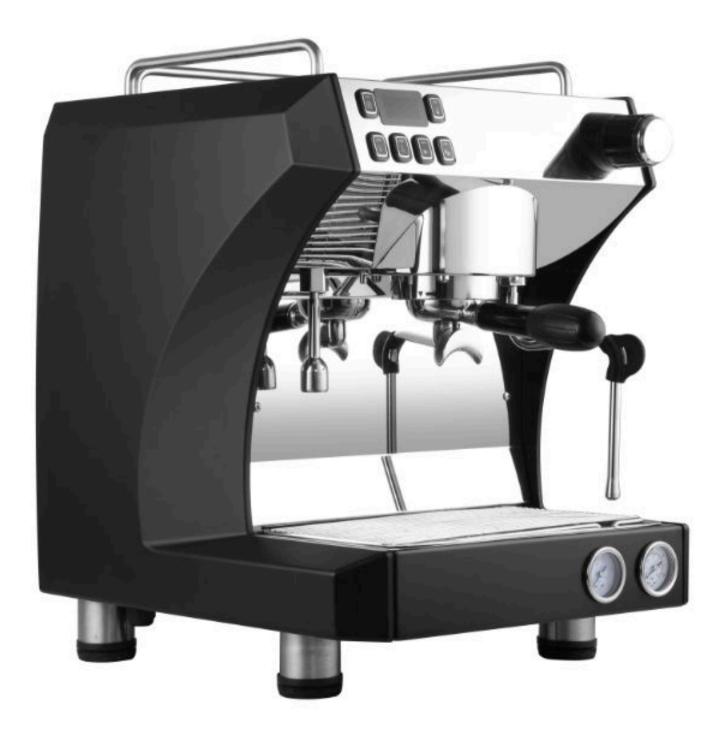

# LA FORMICA SEMI-AUTO ESPRESSO MACHINE

- 220-240V/50Hz/3200W;
- Commercial rotary vane pump with 9bar pressure
- Inner pipe to connect tap water to fill water & Drain pipe to drain water directly
- Dual boilers: one is 550ml s.s. boiler with s.s. heating tube to make temperature more stable for coffee; antoher is 5.25L s.s. boiler for steam and hot water;
- Professional s.s. porat-filter holder and filter with 58mm diameter;
- Pre-infusion system to ensure perfect extraction and crema;
- S.S. steam and water pipe for cappuccion and hot water;
- Top cup-warming plate & adjustable non-slip foot;

## Premium Housing

Stainless steel housing & plastic cover. Housing design create modern & premium looks