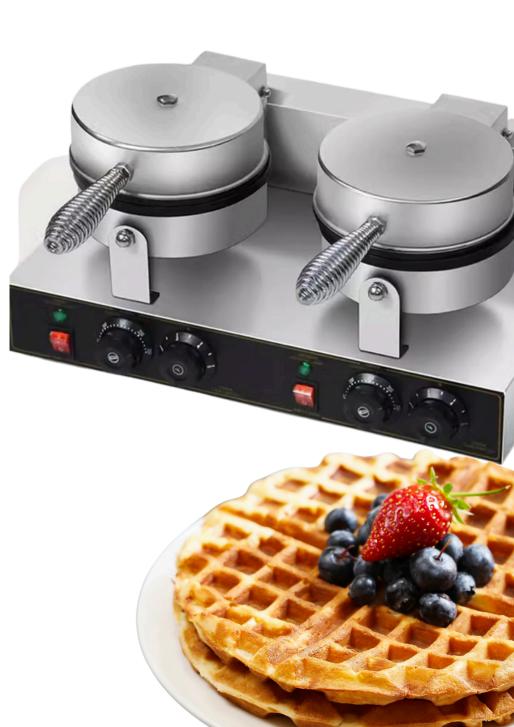

# DOUBLE

**ITEM CODE: 132707** 

#### **WAFFLE MACHINE MAKER**

A waffle maker is a kitchen appliance designed specifically for cooking waffles. It typically consists of two hinged metal plates with a patterned surface that forms the characteristic grid pattern on the waffle.

#### **BEST FEATURES**

- HIGH-QUALITY MATERIAL: Stainless steel thickened body, durable, high temperature resistant, not easy to deform.
- UNIFORM HEATING: The upper and lower splints are equipped with stainless steel heating tubes, which are evenly heated on both sideshe upper and lower splints are equipped with stainless steel heating tubes, which are evenly heated on both sides.

- NON-STICK COATING: The cooking part has a food-grade non-stick coating, which is safe and hygienic, and easy to clean.
- STAINLESS STEEL CONNECTOR: There is a stainless steel connector on the temperature control connection line, which is safe and beautiful.

• TOP AND BOTTOM OPENING: Screwed hinge and smooth open and close.

- SAFE AND SECURE: Protective spring outside the power cord and protect the cable.
- DOUBLE-SIDE CONSTANT TEMPERATURE HEATING: Faster production and more uniform to avoid uneven color on heating both sides.
- Heating up and down at the same time

 EASY TO CLEAN: Non-stick pan, fast heating. Even heating, easy to clean.

### **DESCRIPTION OF PRODUCT**

| MODEL         | XC-HF-2       |        |        |
|---------------|---------------|--------|--------|
| RATED VOLTAGE | 220 V         |        |        |
| POWER         | 1250 + 1250 W |        |        |
| PRODUCT SIZE  | WIDTH         | LENGHT | HEIGHT |
|               | 38 CM         | 50 CM  | 36 CM  |