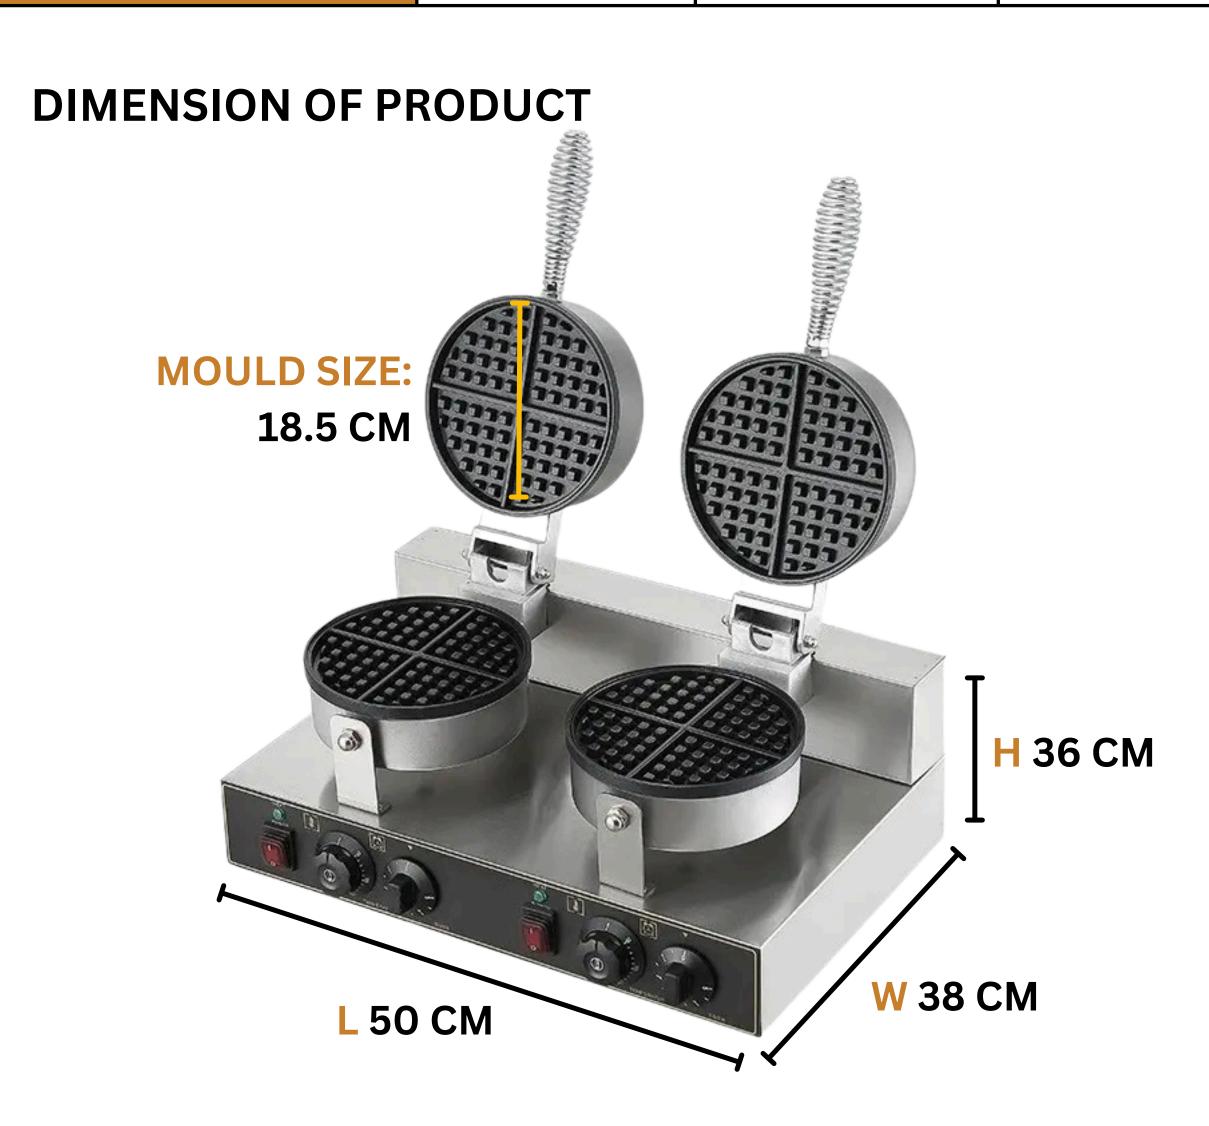

### **DESCRIPTION OF PRODUCT**

| MODEL         | XC-HF-2       |        |        |
|---------------|---------------|--------|--------|
| RATED VOLTAGE | 220 V         |        |        |
| POWER         | 1250 + 1250 W |        |        |
| PRODUCT SIZE  | WIDTH         | LENGHT | HEIGHT |
|               | 38 CM         | 50 CM  | 36 CM  |