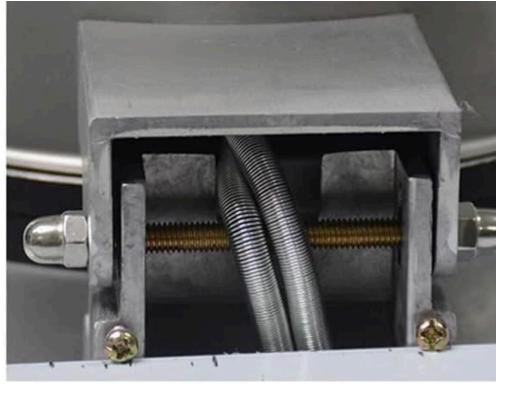

• TOP AND BOTTOM OPENING: Screwed hinge and smooth open and close.

- SAFE AND SECURE: Protective spring outside the power cord and protect the cable.
- DOUBLE-SIDE CONSTANT TEMPERATURE HEATING: Faster production and more uniform to avoid uneven color on heating both sides.
- Heating up and down at the same time