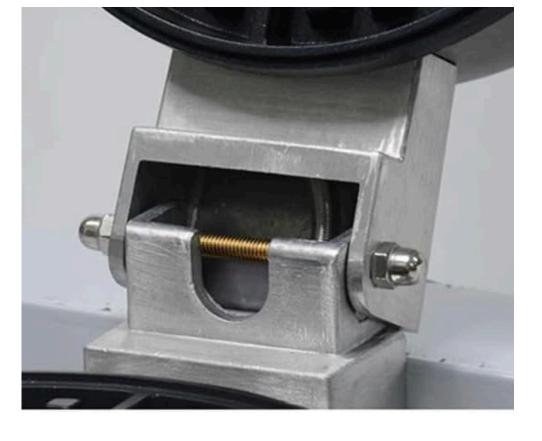

• TOP AND BOTTOM OPENING: Screwed hinge and smooth open and close.

- SAFE AND SECURE: Protective spring outside the power cord and protect the cable.
- DOUBLE-SIDE CONSTANT TEMPERATURE HEATING: Faster production and more uniform to avoid uneven color on heating both sides.
- Heating up and down at the same time