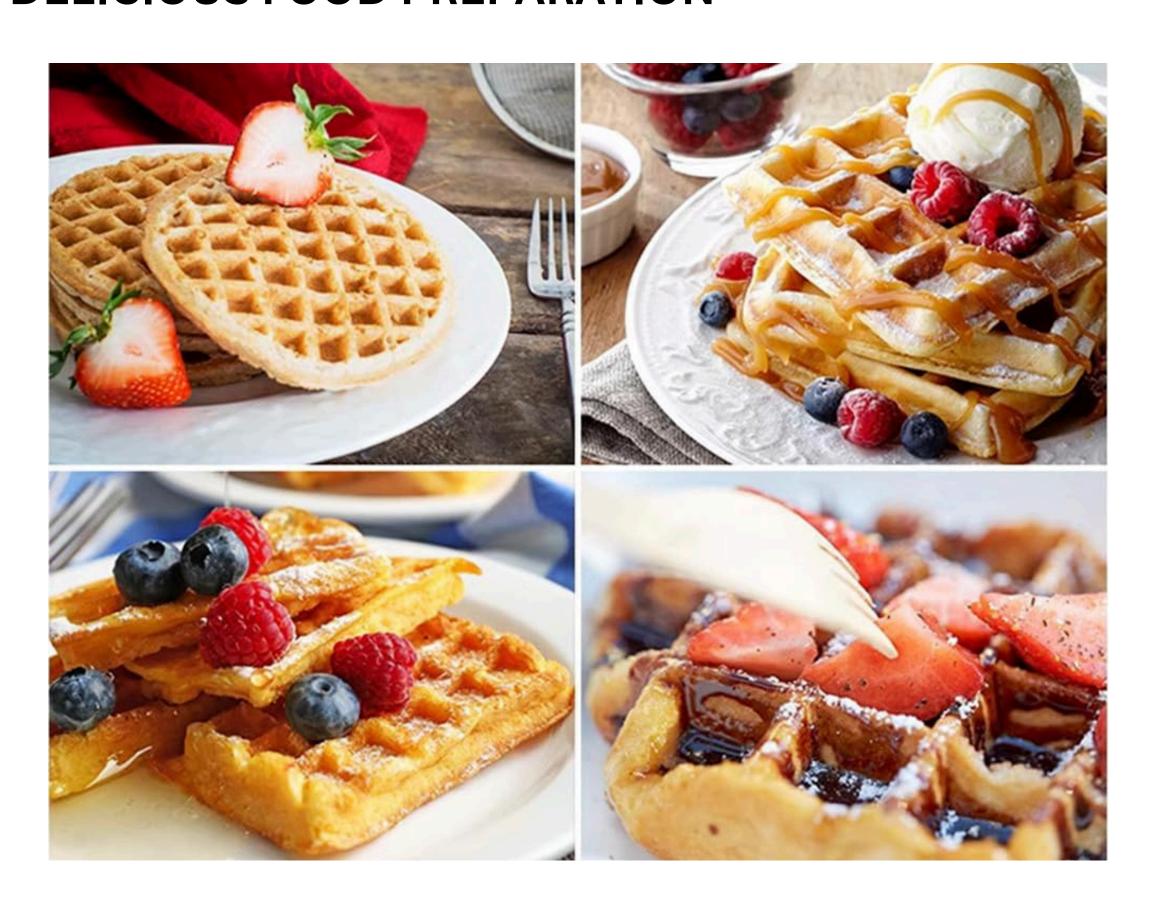

s safe and beautiful.



• TOP AND BOTTOM OPENING: Screwed hinge and smooth open and close.



- SAFE AND SECURE: Protective spring outside the power cord and protect the cable.
- DOUBLE-SIDE CONSTANT TEMPERATURE HEATING: Faster production and more uniform to avoid uneven color on heating both sides.
- Heating up and down at the same time

 EASY TO CLEAN: Non-stick pan, fast heating. Even heating, easy to clean.

### **DESCRIPTION OF PRODUCT**

| MODEL         | XC-HF-2       |        |        |
|---------------|---------------|--------|--------|
| RATED VOLTAGE | 220 V         |        |        |
| POWER         | 1250 + 1250 W |        |        |
| PRODUCT SIZE  | WIDTH         | LENGHT | HEIGHT |
|               | 38 CM         | 50 CM  | 36 CM  |



### **DELICIOUS FOOD PREPARATION**



### WIDE RANGE APPLICATION



#### **RESTAURANT**



**CAFE** 



**BAKERY STORE** 

### Website

<u>click here</u>



### Connect with us

on Youtube.

Click below

HORECA HUB OFFICIAL



### **Connect with us**

on Facebook.

Click below

HORECA HUB INDUSTRI JAYA

**HORECA HUB TAMAN SENTOSA** 



## Connect with us on Instagram.

Click below

**HORECA HUB INDUSTRI JAYA** 

**HORECA HUB TAMAN SENTOSA** 



### Connect with us on Tiktok.

Click below

HORECA HUB INDUSTRI JAYA

HORECA HUB TAMAN SENTOSA



### Owned by