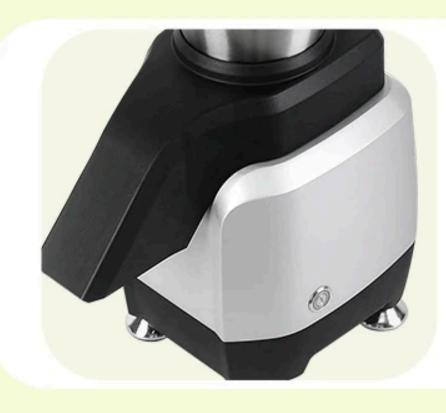

#### Strong Cutlery Steel Balde

\*Durable \*Easy to clean \*Long term use

2.

3.

Base made in aluminum alloy