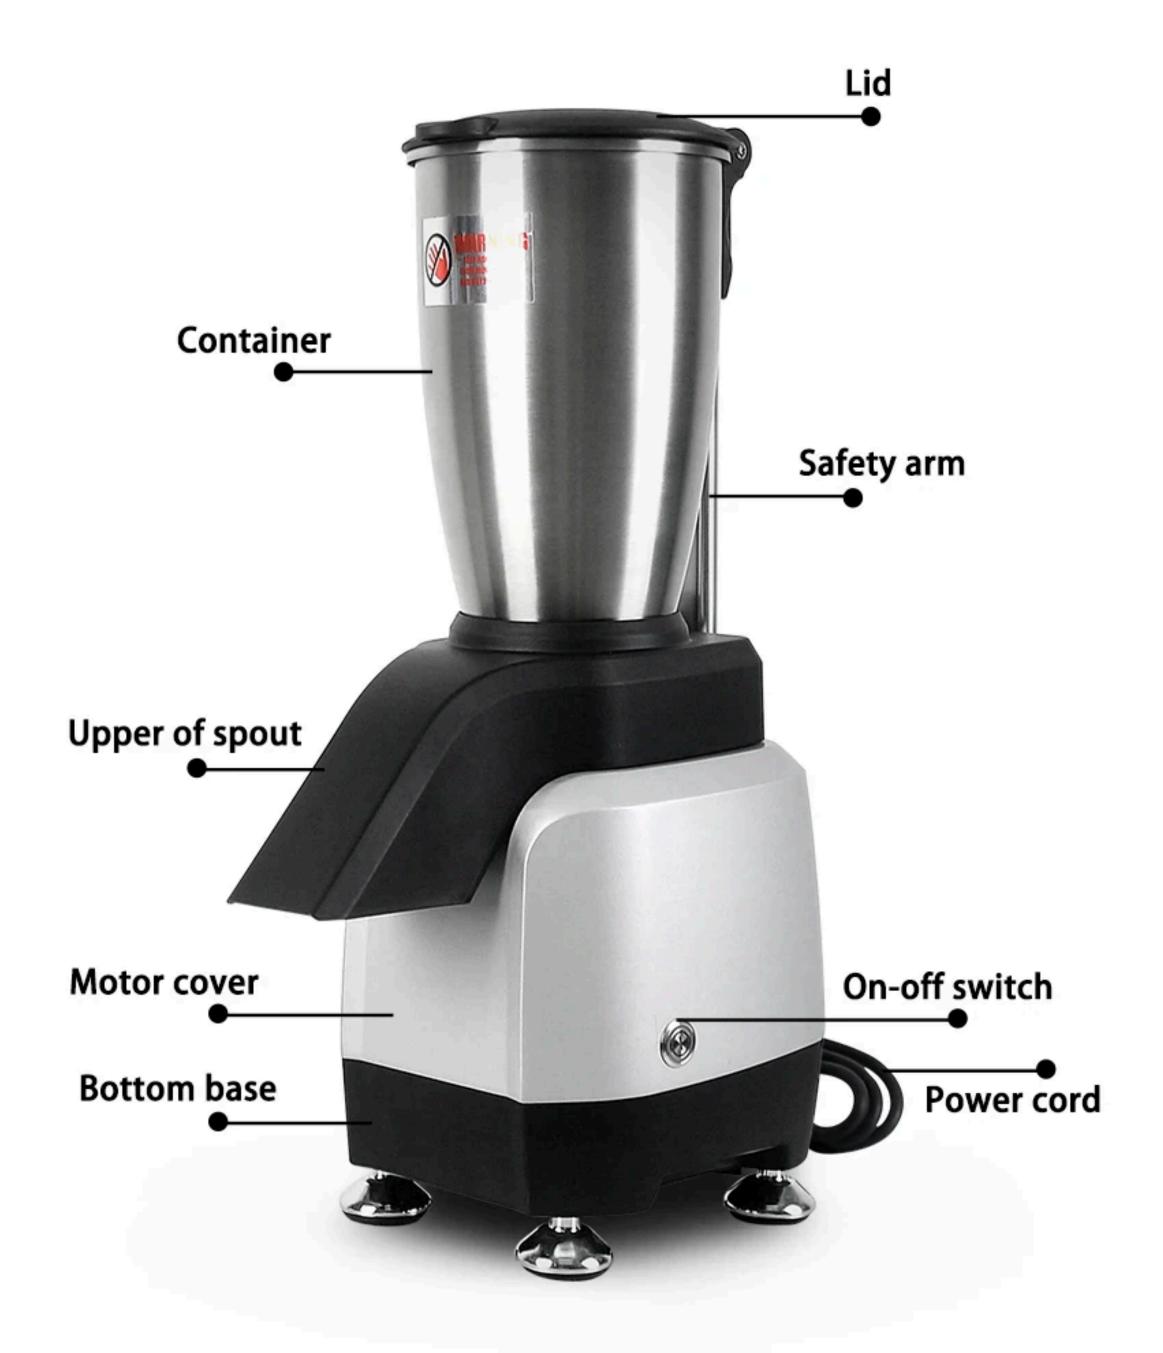

### STAINLESS STEEL ICE CRUSHER

6

Shatters 3L ice cubes in just 30 seconds

- Base made in aluminum alloy
- Stainless steel container
- Strong cutlery steel blade

### D Large Capacity

Stainless steel container,holds 3 liters of ice at a time for crushing.

#### Strong Cutlery Steel Balde

\*Durable \*Easy to clean \*Long term use

2.

3.

Base made in aluminum alloy