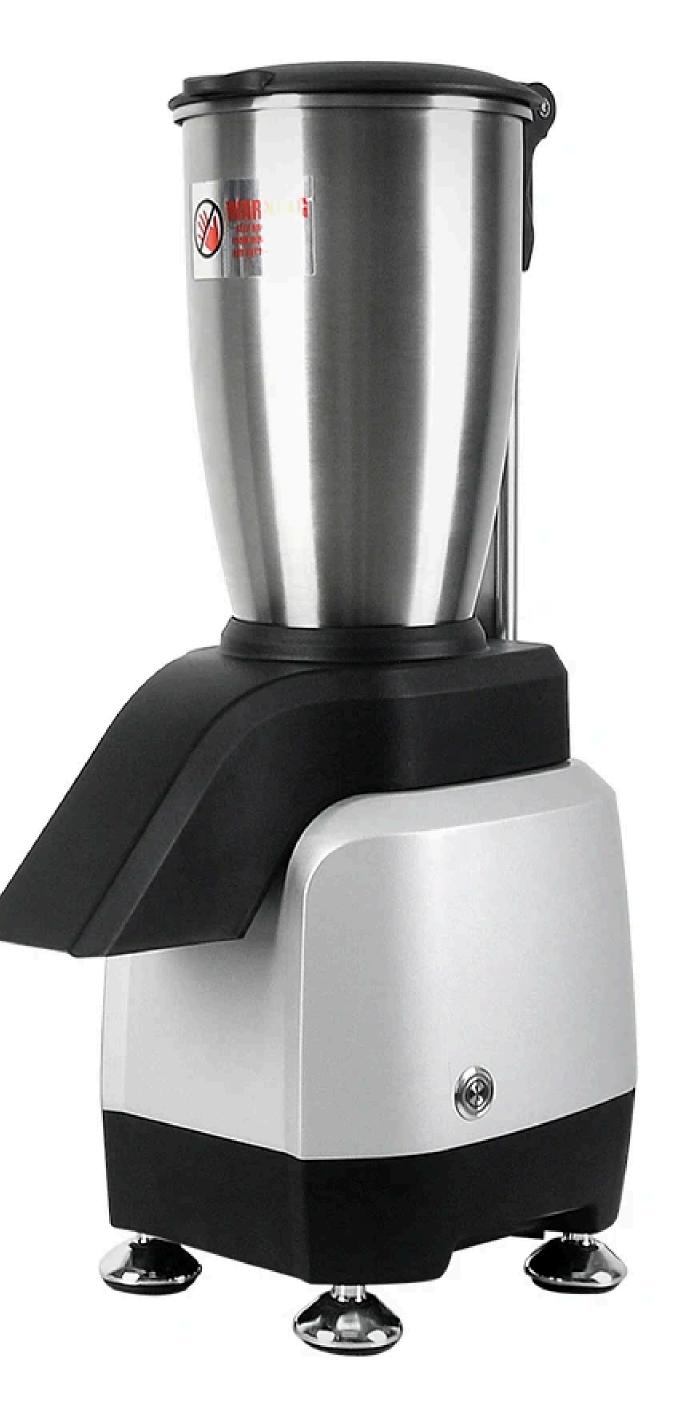

## ELECTRIC COMMERCIAL ICE CRUSHER

**ITEM CODE : 177780** 

# Ice Crusher

High capacity for professional use

### STAINLESS STEEL ICE CRUSHER

6

Shatters 3L ice cubes in just 30 seconds

- Base made in aluminum alloy
- Stainless steel container
- Strong cutlery steel blade

### D Large Capacity

Stainless steel container,holds 3 liters of ice at a time for crushing.

#### Strong Cutlery Steel Balde

\*Durable \*Easy to clean \*Long term use

2.

3.

Base made in aluminum alloy