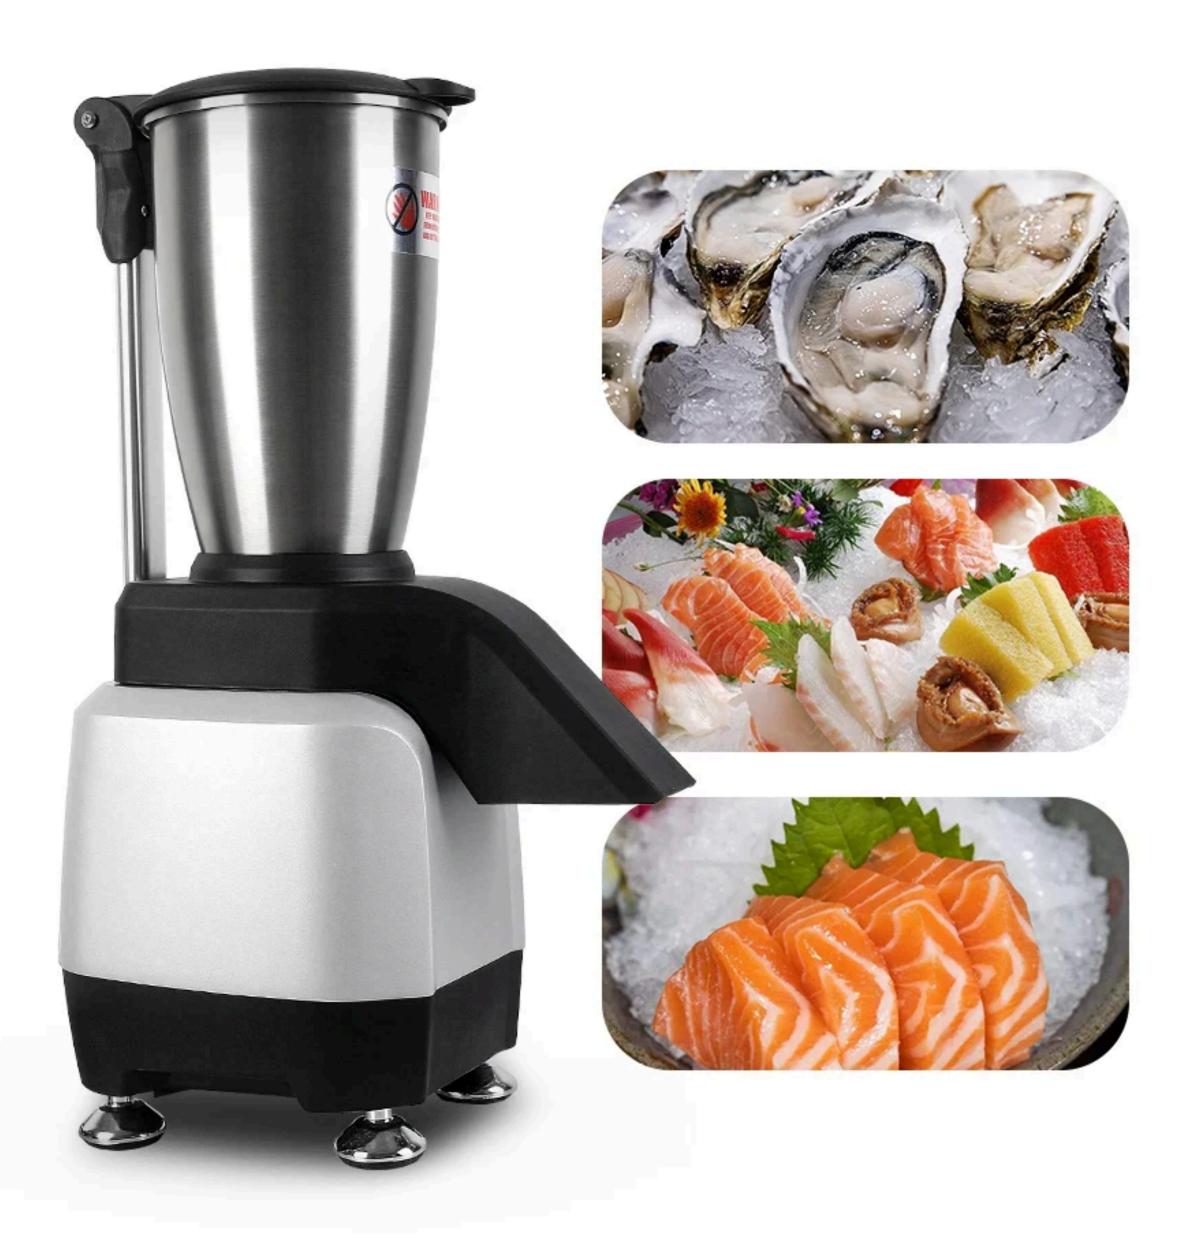

### WHY YOU NEED ICE CRUSHER '

An ice crusher can be pretty handy! It's useful for making crushed ice for drinks like cocktails, smoothies, or slushies. It breaks down ice cubes into smaller, more manageable pieces, which can blend or mix more easily with other ingredients. Plus, it's a convenient tool to have, especially when you want to chill drinks quickly without diluting them too much with regular ice cubes.