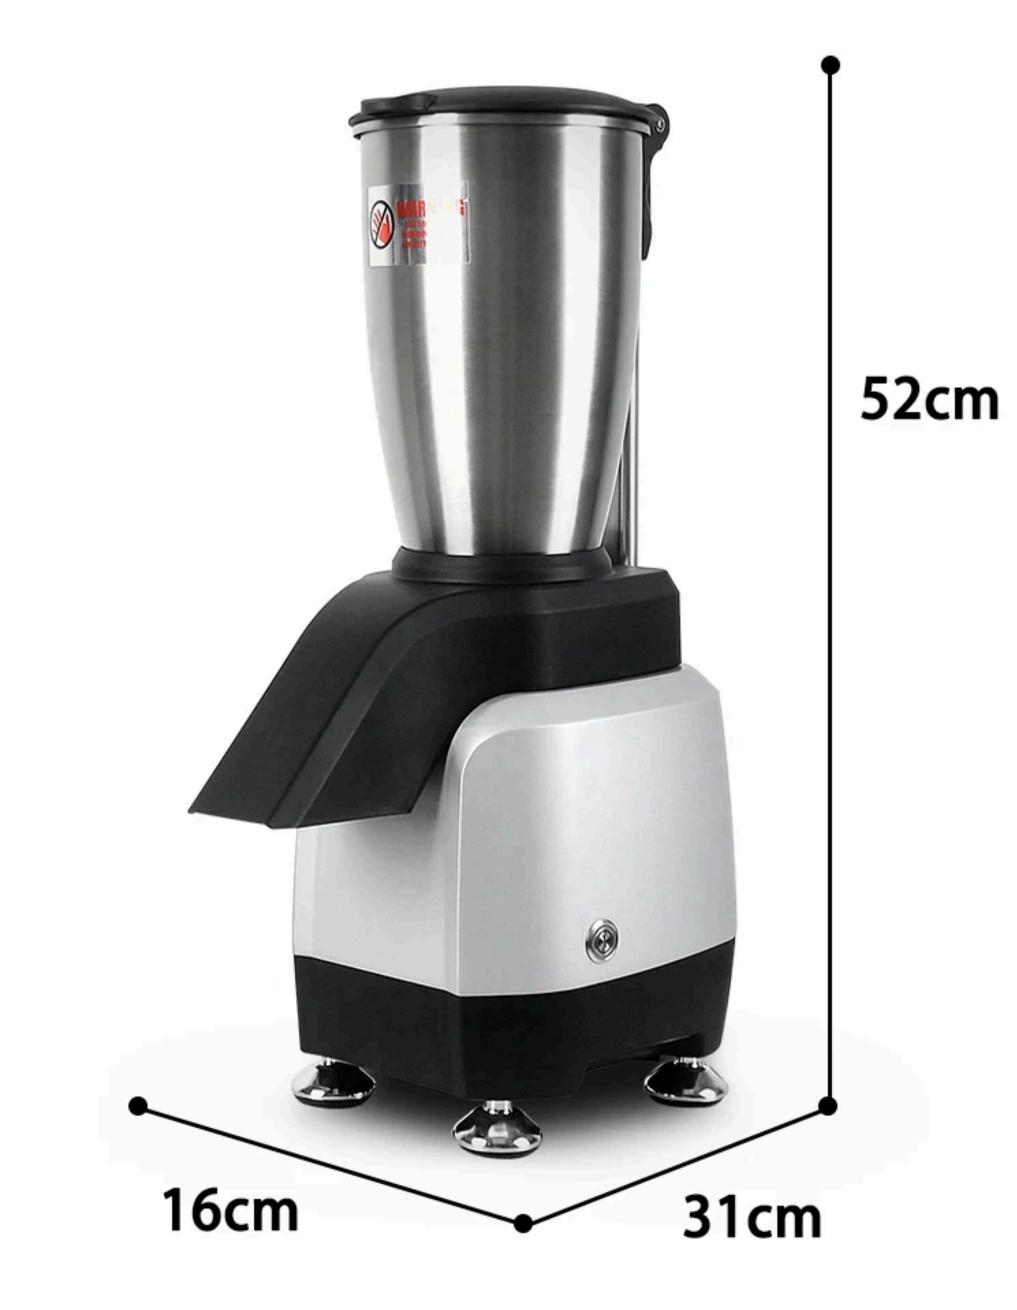

### D Large Capacity

Stainless steel container,holds 3 liters of ice at a time for crushing.