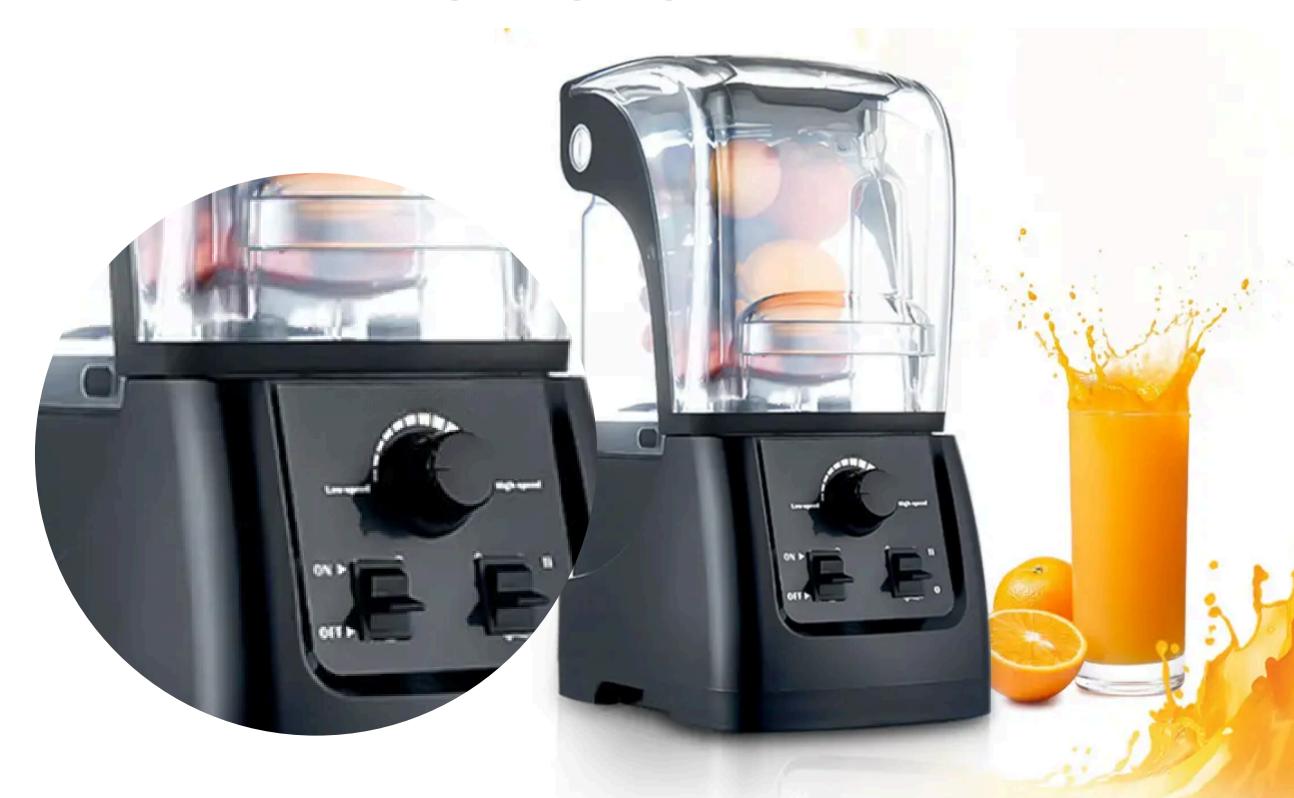

# Prduct Parameters

Voltage

110-240V

**Power** 

1500W

Capacity

1.5L/2L

Weight

7.5/8.5KG

449mm

Motor

9535 Pure Copper

Control type

**Push Button** 

- Variable speed dial provides effortless blending control for restaurant-quality results
- Easily removable quiet shield dampens noise during the blending process
- Hardened, stainless steel blades rotate at speeds over 105 mph to blast through tough ingredients

SOUNDPROOF COVER

## DECIBELS AT 70-85 DB

Reducing Noise Disturbance

FOOD GRADE CONTAINER