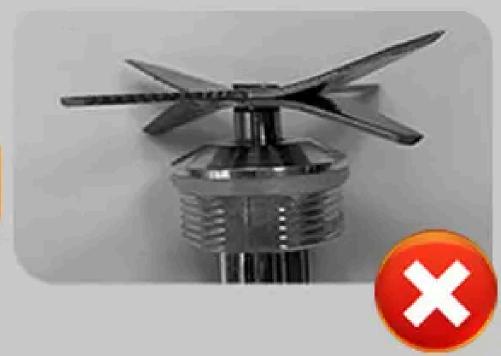

city

1.5L/2L

Weight

7.5/8.5KG



449mm

Motor

9535 Pure Copper

Control type

**Push Button** 

- Variable speed dial provides effortless blending control for restaurant-quality results
- Easily removable quiet shield dampens noise during the blending process
- Hardened, stainless steel blades rotate at speeds over 105 mph to blast through tough ingredients



SOUNDPROOF COVER

## DECIBELS AT 70-85 DB

Reducing Noise Disturbance





FOOD GRADE CONTAINER

## TX1001 ESTMAN

**BPA Free With High Thermostability** 

420J STAINLESS STEEL BLADES

## FOOD GRADE

Sharp And Multi-angle





HIGH SPEED MOTOR

27000-30000RPM

9535 Pure Copper Motor

# >>>> Product Comparison <<<



Home-use Motor 7630/9520-lce Particals in Seconds





### Thickened blade

Blunt knife design forstrong crushing



# Ordinary blade

Thin blade is not durable



#### PCB circuit board

Circuit board with overcurrent, overvoltage, Over temperature protection, adding EMI to make sure the circuit works more smoothly



### Other circuit boards

No chip control, no protection circuit

# Website

<u>click here</u>



# Connect with us

on Youtube.

Click below

HORECA HUB OFFICIAL



### **Connect with us**

on Facebook.

Click below

HORECA HUB INDUSTRI JAYA

**HORECA HUB TAMAN SENTOSA** 



# Connect with us on Instagram.

Click below

**HORECA HUB INDUSTRI JAYA** 

**HORECA HUB TAMAN SENTOSA** 



# Connect with us on Tiktok.

Click below

HORECA HUB INDUSTRI JAYA

HORECA HUB TAMAN SENTOSA



### Owned by