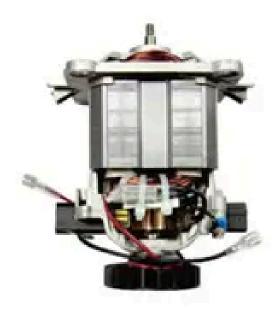

## FOOD GRADE

Sharp And Multi-angle

HIGH SPEED MOTOR

27000-30000RPM

9535 Pure Copper Motor