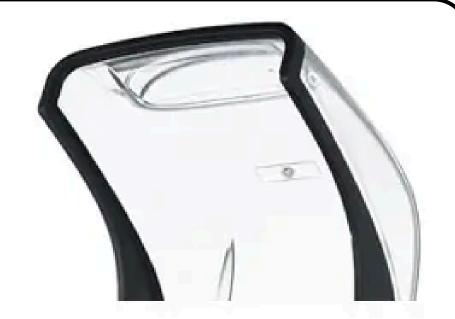

SOUNDPROOF COVER

## DECIBELS AT 70-85 DB

Reducing Noise Disturbance

FOOD GRADE CONTAINER