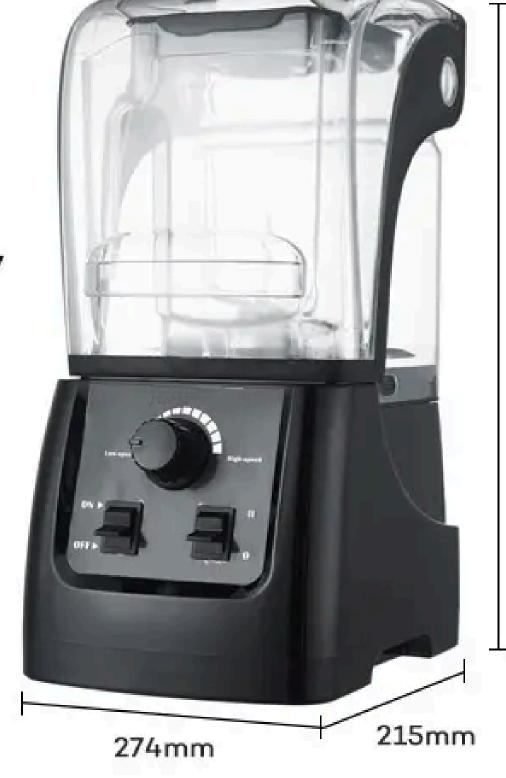

# Prduct Parameters

Voltage

110-240V

**Power** 

1500W

Capacity

1.5L/2L

Weight

7.5/8.5KG

449mm

Motor

9535 Pure Copper

Control type

**Push Button** 

- Variable speed dial provides effortless blending control for restaurant-quality results
- Easily removable quiet shield dampens noise during the blending process
- Hardened, stainless steel blades rotate at speeds over 105 mph to blast through tough ingredients