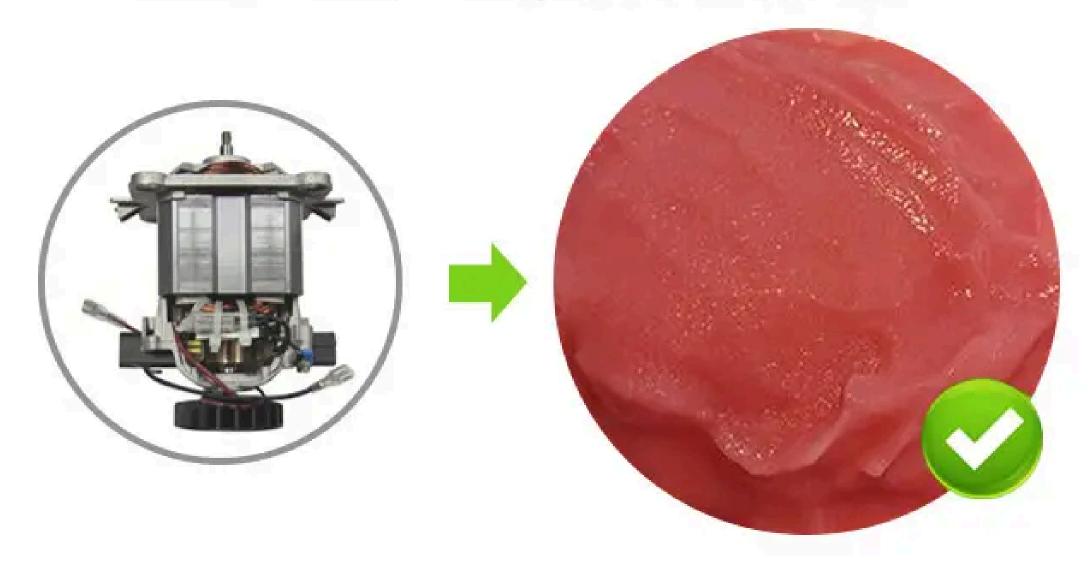

# >>>> Product Comparison <<<

Home-use Motor 7630/9520-lce Particals in Seconds