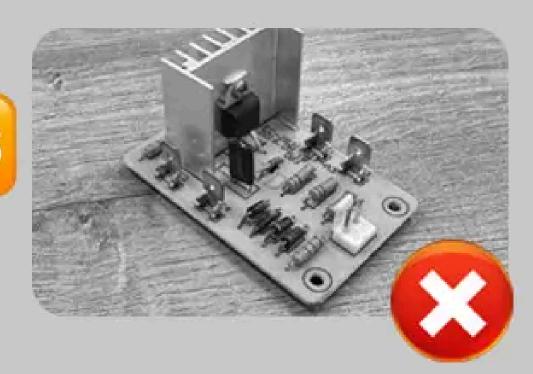

able quiet shield dampens noise during the blending process
- Hardened, stainless steel blades rotate at speeds over 105 mph to blast through tough ingredients



SOUNDPROOF COVER

## DECIBELS AT 70-85 DB

Reducing Noise Disturbance





FOOD GRADE CONTAINER

## TX1001 ESTMAN

**BPA Free With High Thermostability** 

420J STAINLESS STEEL BLADES

## FOOD GRADE

Sharp And Multi-angle





HIGH SPEED MOTOR

27000-30000RPM

9535 Pure Copper Motor

# >>>> Product Comparison <<<



Home-use Motor 7630/9520-lce Particals in Seconds





### Thickened blade

Blunt knife design forstrong crushing



# Ordinary blade

Thin blade is not durable



#### PCB circuit board

Circuit board with overcurrent, overvoltage, Over temperature protection, adding EMI to make sure the circuit works more smoothly



### Other circuit boards

No chip control, no protection circuit

# Website

<u>click here</u>



# Connect with us

on Youtube.

Click below

HORECA HUB OFFICIAL



### **Connect with us**

on Facebook.

Click below

HORECA HUB INDUSTRI JAYA

**HORECA HUB TAMAN SENTOSA** 



# Connect with us on Instagram.

Click below

**HORECA HUB INDUSTRI JAYA** 

**HORECA HUB TAMAN SENTOSA** 



# Connect with us on Tiktok.

Click below

HORECA HUB INDUSTRI JAYA

HORECA HUB TAMAN SENTOSA



### Owned by