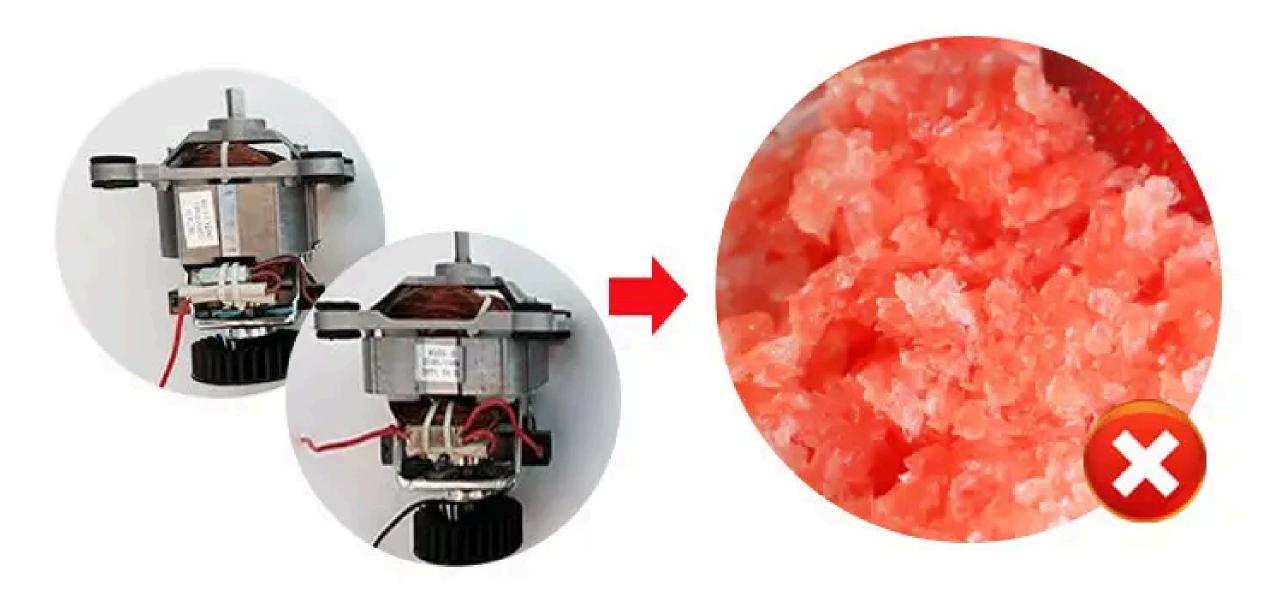

# >>>> Product Comparison <<<

Home-use Motor 7630/9520-lce Particals in Seconds