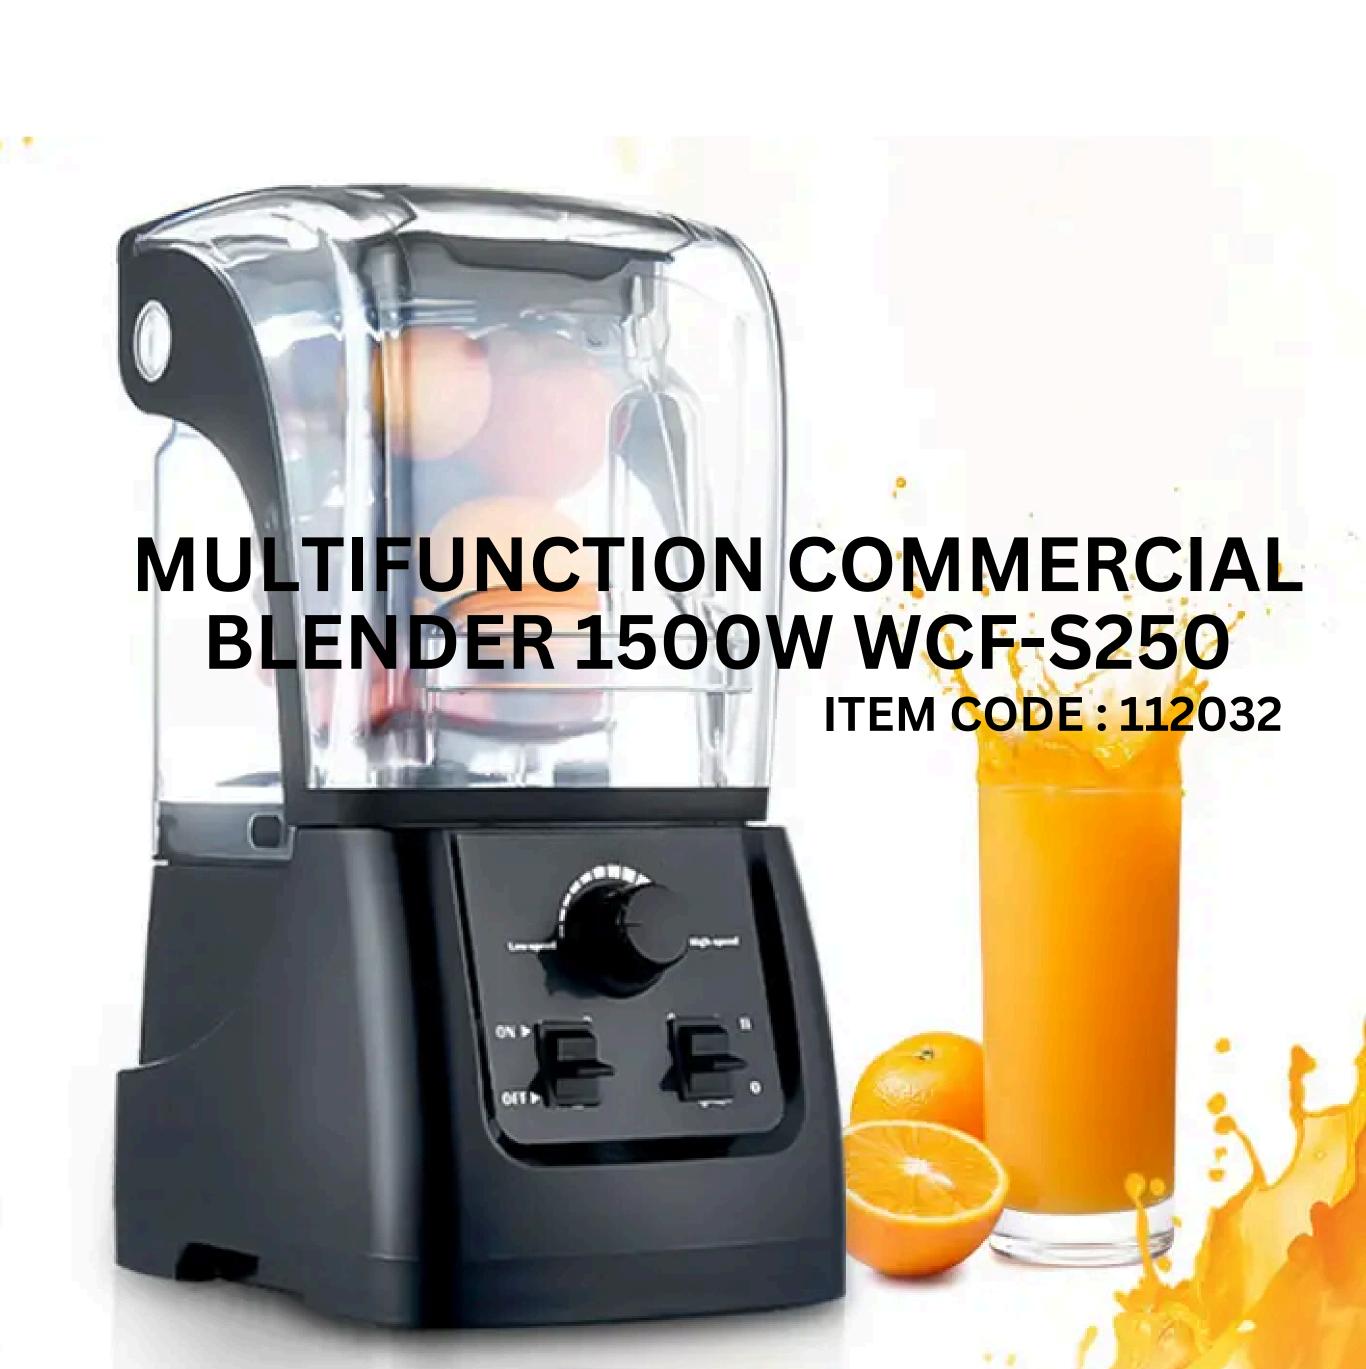

# Prduct Parameters

Voltage

110-240V

**Power** 

1500W

Capacity

1.5L/2L

Weight

7.5/8.5KG

449mm

Motor

9535 Pure Copper

Control type

**Push Button** 

- Variable speed dial provides effortless blending control for restaurant-quality results
- Easily removable quiet shield dampens noise during the blending process
- Hardened, stainless steel blades rotate at speeds over 105 mph to blast through tough ingredients