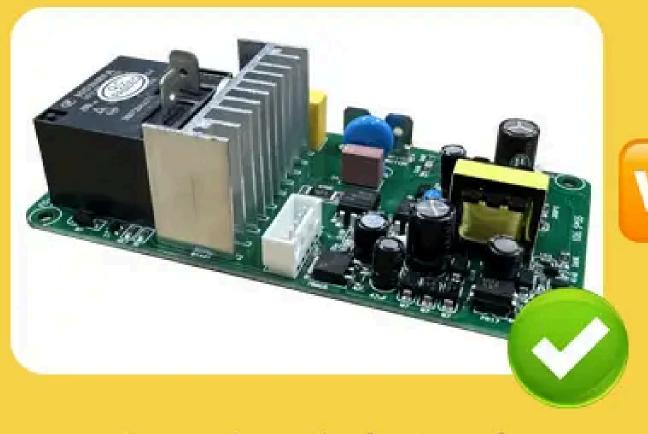

#### PCB circuit board

Circuit board with overcurrent, overvoltage, Over temperature protection, adding EMI to make sure the circuit works more smoothly