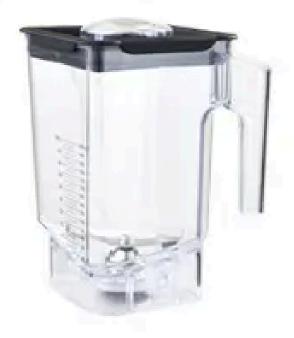

## DECIBELS AT 70-85 DB

Reducing Noise Disturbance

FOOD GRADE CONTAINER

## TX1001 ESTMAN

**BPA Free With High Thermostability** 

420J STAINLESS STEEL BLADES