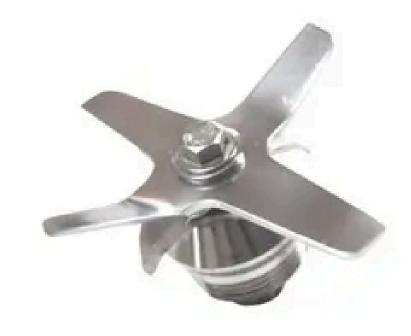

## TX1001 ESTMAN

**BPA Free With High Thermostability** 

420J STAINLESS STEEL BLADES

## FOOD GRADE

Sharp And Multi-angle

HIGH SPEED MOTOR

27000-30000RPM

9535 Pure Copper Motor

### Thickened blade

Blunt knife design forstrong crushing