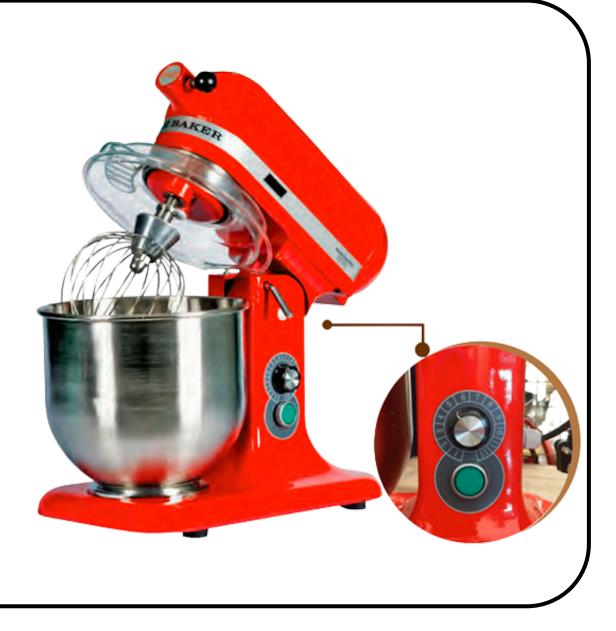

### **DETAILS OF PRODUCT** SPLASH BOWL COVER MOVING HEAD **WHISK** • SPEED BUTTON **ON/OFF BUTTON** STAINLESS STEEL **ROTATING BOWL ANTI-SLIP FEET**

© 2023 Horeca Hub

**INFINITELY VARIABLE** SPEED, MULTI-SPEED **REGULATION. EASILY** HANDLE ALL KINDS OF **INGREDIENTS SUITALE** FOR DIFFERENT FOOD PRODUCTION **REQUIREMENTS.** 