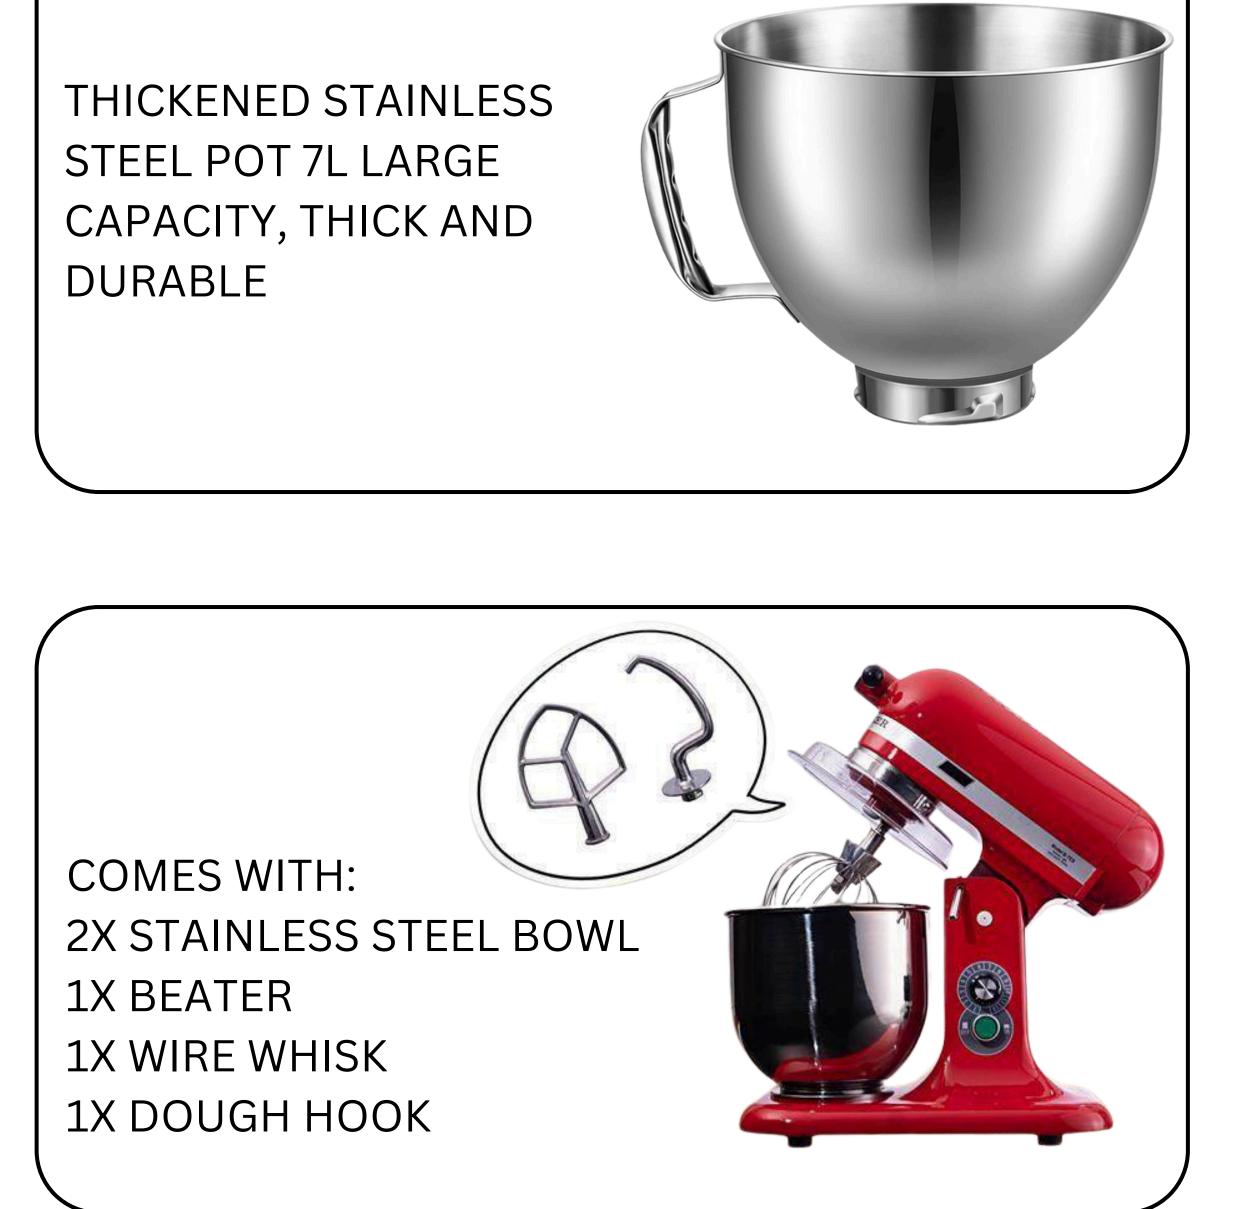

----|
| POWER                 | 600 W               |        |        |
| VOLTAGE               | 220 - 240 V / 50 Hz |        |        |
| SPEED OF MIXER'S AXLE | 80 - 680 RPM        |        |        |
| WEIGHT                | 22 KG               |        |        |
| DIMENSION             | WIDTH               | LENGHT | HEIGHT |
|                       | 400 MM              | 240 MM | 390 MM |

#### **DIMENSION OF PRODUCT**



390 MM

© 2023 Horeca Hub

### **DETAILS OF PRODUCT** SPLASH BOWL COVER MOVING HEAD **WHISK** • SPEED BUTTON **ON/OFF BUTTON** STAINLESS STEEL **ROTATING BOWL ANTI-SLIP FEET**







© 2023 Horeca Hub

**INFINITELY VARIABLE** SPEED, MULTI-SPEED **REGULATION. EASILY** HANDLE ALL KINDS OF **INGREDIENTS SUITALE** FOR DIFFERENT FOOD PRODUCTION **REQUIREMENTS.** 







**TRANSPARENT SPLASH-PROOF LID CHECK AT ANY** TIME, THE PRODUCTION PROCESS IS CLEAR AT A **GLANCE PREVENT FOOD** SPLASH AT WORK

NONSLIP SILICONE SUCTION CUPS TO KEEP THE STAND MIXER STABLE WHILE WORKING





### Website

<u>click here</u>



on Youtube.

Click below

HORECA HUB OFFICIAL



on Facebook.

Click below

HORECA HUB INDUSTRI JAYA

HORECA HUB TAMAN SENTOSA



on Instagram.

Click below

HORECA HUB INDUSTRI JAYA

HORECA HUB TAMAN SENTOSA



on Tiktok.

Click below

HORECA HUB INDUSTRI JAYA

HORECA HUB TAMAN SENTOSA



#### Owned by