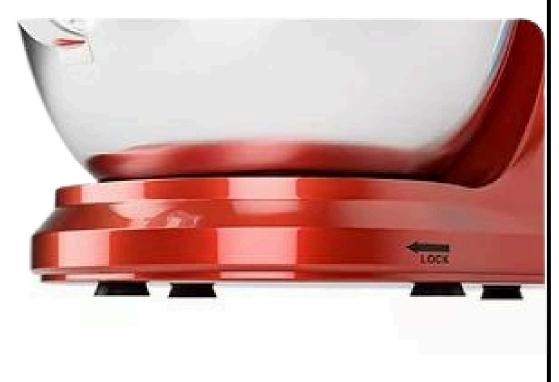

### **DETAILS OF PRODUCT** SPLASH BOWL COVER MOVING HEAD **WHISK** • SPEED BUTTON **ON/OFF BUTTON** STAINLESS STEEL **ROTATING BOWL ANTI-SLIP FEET**

© 2023 Horeca Hub

**INFINITELY VARIABLE** SPEED, MULTI-SPEED **REGULATION. EASILY** HANDLE ALL KINDS OF **INGREDIENTS SUITALE** FOR DIFFERENT FOOD PRODUCTION **REQUIREMENTS.** 

**TRANSPARENT SPLASH-PROOF LID CHECK AT ANY** TIME, THE PRODUCTION PROCESS IS CLEAR AT A **GLANCE PREVENT FOOD** SPLASH AT WORK

NONSLIP SILICONE SUCTION CUPS TO KEEP THE STAND MIXER STABLE WHILE WORKING