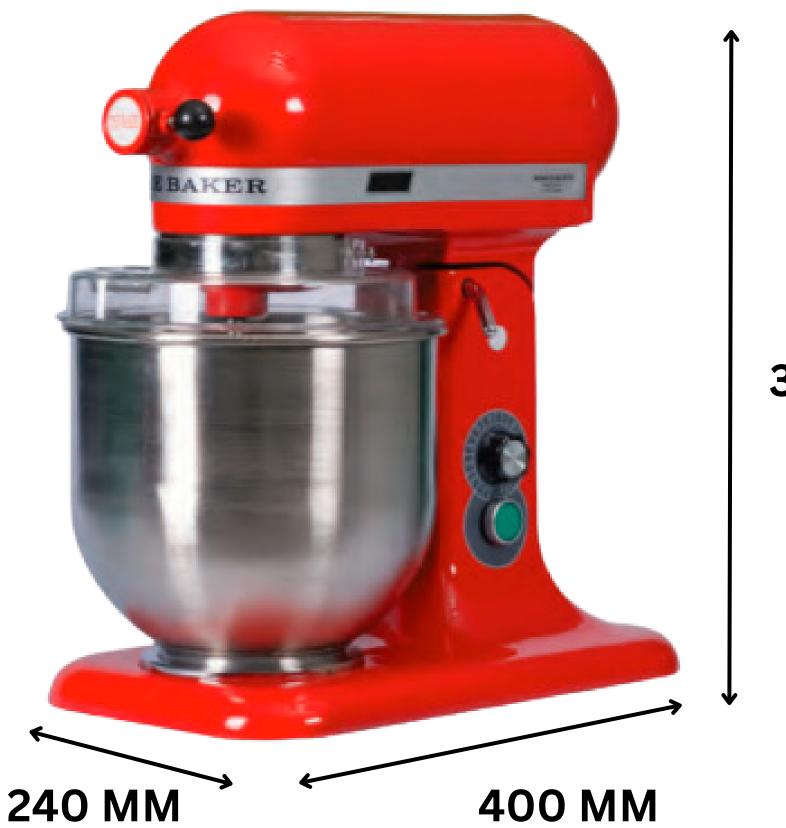

#### **DESCRIPTION OF PRODUCT**

| MODAL                 | B - 7ES             |        |        |
|-----------------------|---------------------|--------|--------|
| POWER                 | 600 W               |        |        |
| VOLTAGE               | 220 - 240 V / 50 Hz |        |        |
| SPEED OF MIXER'S AXLE | 80 - 680 RPM        |        |        |
| WEIGHT                | 22 KG               |        |        |
| DIMENSION             | WIDTH               | LENGHT | HEIGHT |
|                       | 400 MM              | 240 MM | 390 MM |

#### **DIMENSION OF PRODUCT**

390 MM

© 2023 Horeca Hub