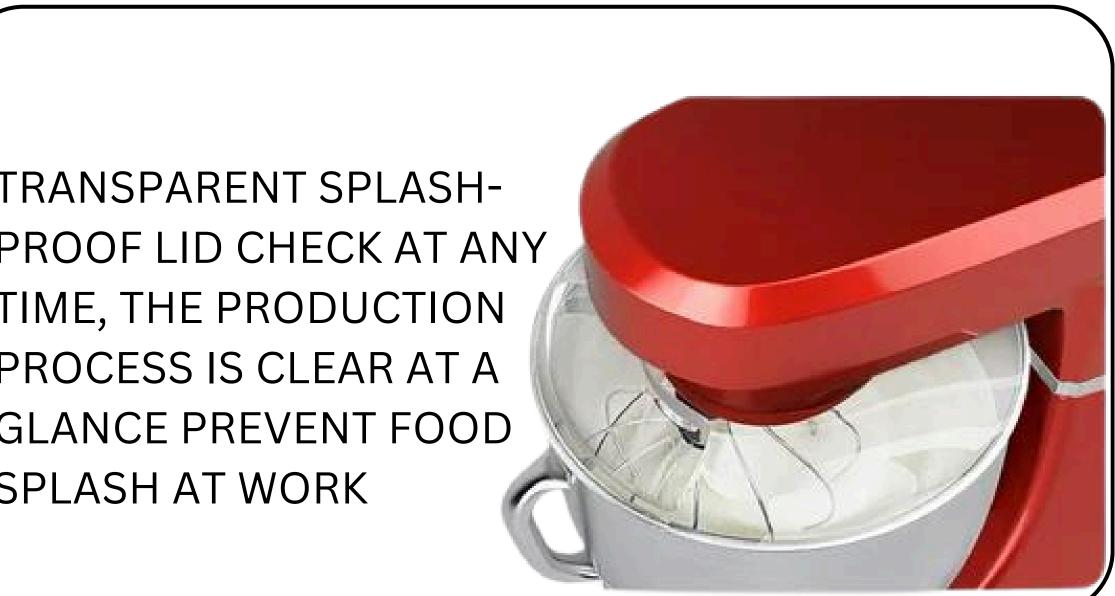

**TRANSPARENT SPLASH-PROOF LID CHECK AT ANY** TIME, THE PRODUCTION PROCESS IS CLEAR AT A **GLANCE PREVENT FOOD** SPLASH AT WORK

NONSLIP SILICONE SUCTION CUPS TO KEEP THE STAND MIXER STABLE WHILE WORKING