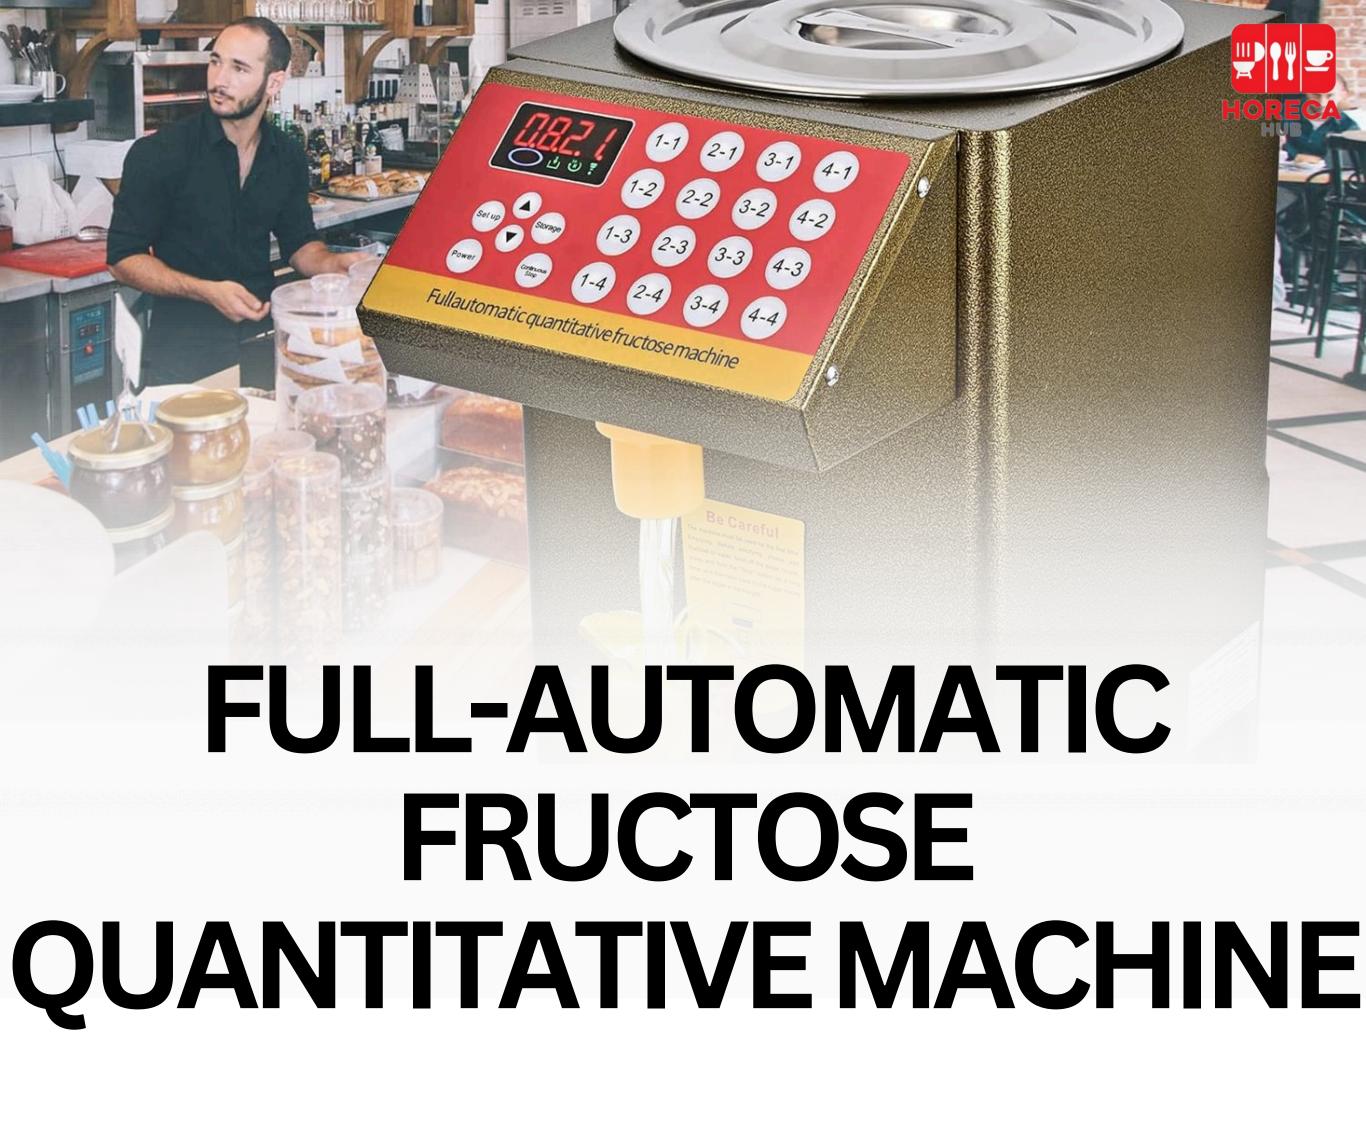

# WHAT IS FULL-AUTOMATIC FRUCTOSE QUANTITATIVE MACHINE?

A machine designed for the quantitative analysis of fructose would likely be a specialized instrument used in laboratories or industrial settings where accurate measurement of fructose content in various samples is required.

#### **BEST FEATURES**

- FUNCTION: Fructose quantitative machine fill quantitative accuracy, small size, light weight, easy to carry, easy to use. Good sanitary conditions and not easy to fall into the dust and flies, do not fall into the debris.
- HIGH PRECISION: Sugar quantitative accuracy using the motor speed counting, sugar quantitative accuracy.

- SIMPLE OPERATION: Computerized flow setting, executable set. By microcomputer panel design stick out a mile, you do not have to spend time learning, according to their custom setting of sugar.
- APPLICATION: The fructose pump can be used in homes, ice shops, cafes and tea shops, etc. When using for the first time, please wash the inner tank with water, pour the fructose, and run the machine 3-4 times to remove the air inside the tube.
- SUGAR MOUTH: Easy to clean.
- POWER SWITCH: One button switching power supply.

• STAINLESS STEEL: Durable and long lasting.