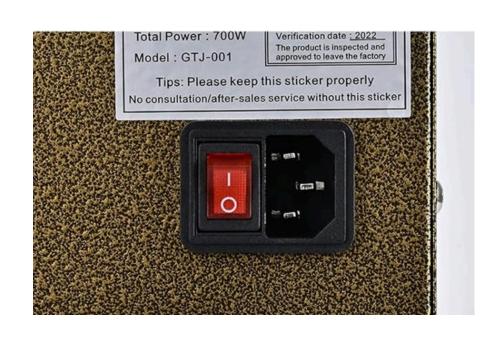

- SIMPLE OPERATION: Computerized flow setting, executable set. By microcomputer panel design stick out a mile, you do not have to spend time learning, according to their custom setting of sugar.
- APPLICATION: The fructose pump can be used in homes, ice shops, cafes and tea shops, etc. When using for the first time, please wash the inner tank with water, pour the fructose, and run the machine 3-4 times to remove the air inside the tube.
- SUGAR MOUTH: Easy to clean.
- POWER SWITCH: One button switching power supply.

### **DETAILS OF PRODUCT**