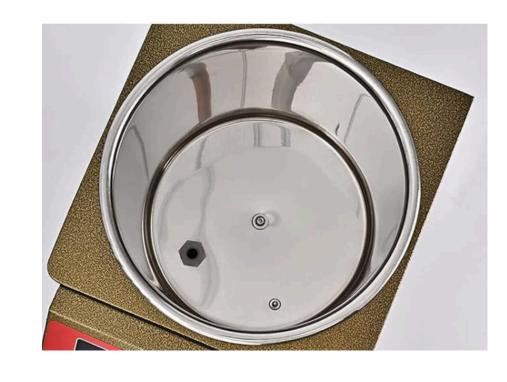

• STAINLESS STEEL: Durable and long lasting.

#### **DESCRIPTION OF PRODUCT**

| POWER         | 700W                |         |         |
|---------------|---------------------|---------|---------|
| RATED VOLT    | AC 110V             |         |         |
| BOWL MATERIAL | 304 STAINLESS STEEL |         |         |
| CAPACITY      | 8.5L                |         |         |
| WEIGHT        | 8 KG                |         |         |
| PRODUCT SIZE  | WIDTH               | LENGHT  | HEIGHT  |
|               | 24.5 CM             | 24.5 CM | 41.5 CM |

### **DETAILS OF PRODUCT**