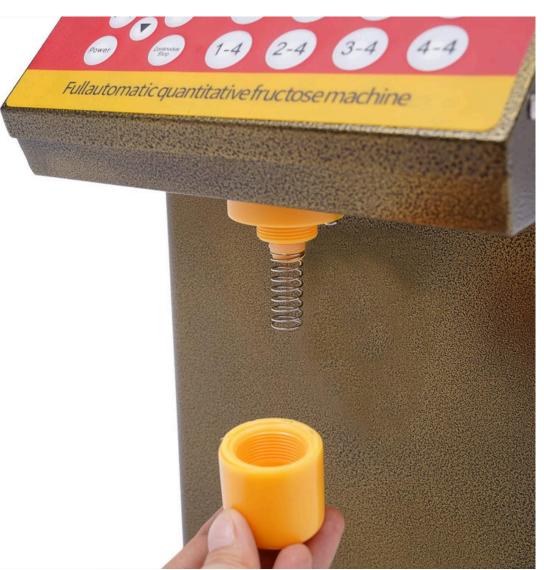

- SIMPLE OPERATION: Computerized flow setting, executable set. By microcomputer panel design stick out a mile, you do not have to spend time learning, according to their custom setting of sugar.
- APPLICATION: The fructose pump can be used in homes, ice shops, cafes and tea shops, etc. When using for the first time, please wash the inner tank with water, pour the fructose, and run the machine 3-4 times to remove the air inside the tube.
- SUGAR MOUTH: Easy to clean.
- POWER SWITCH: One button switching power supply.

### **DETAILS OF PRODUCT**