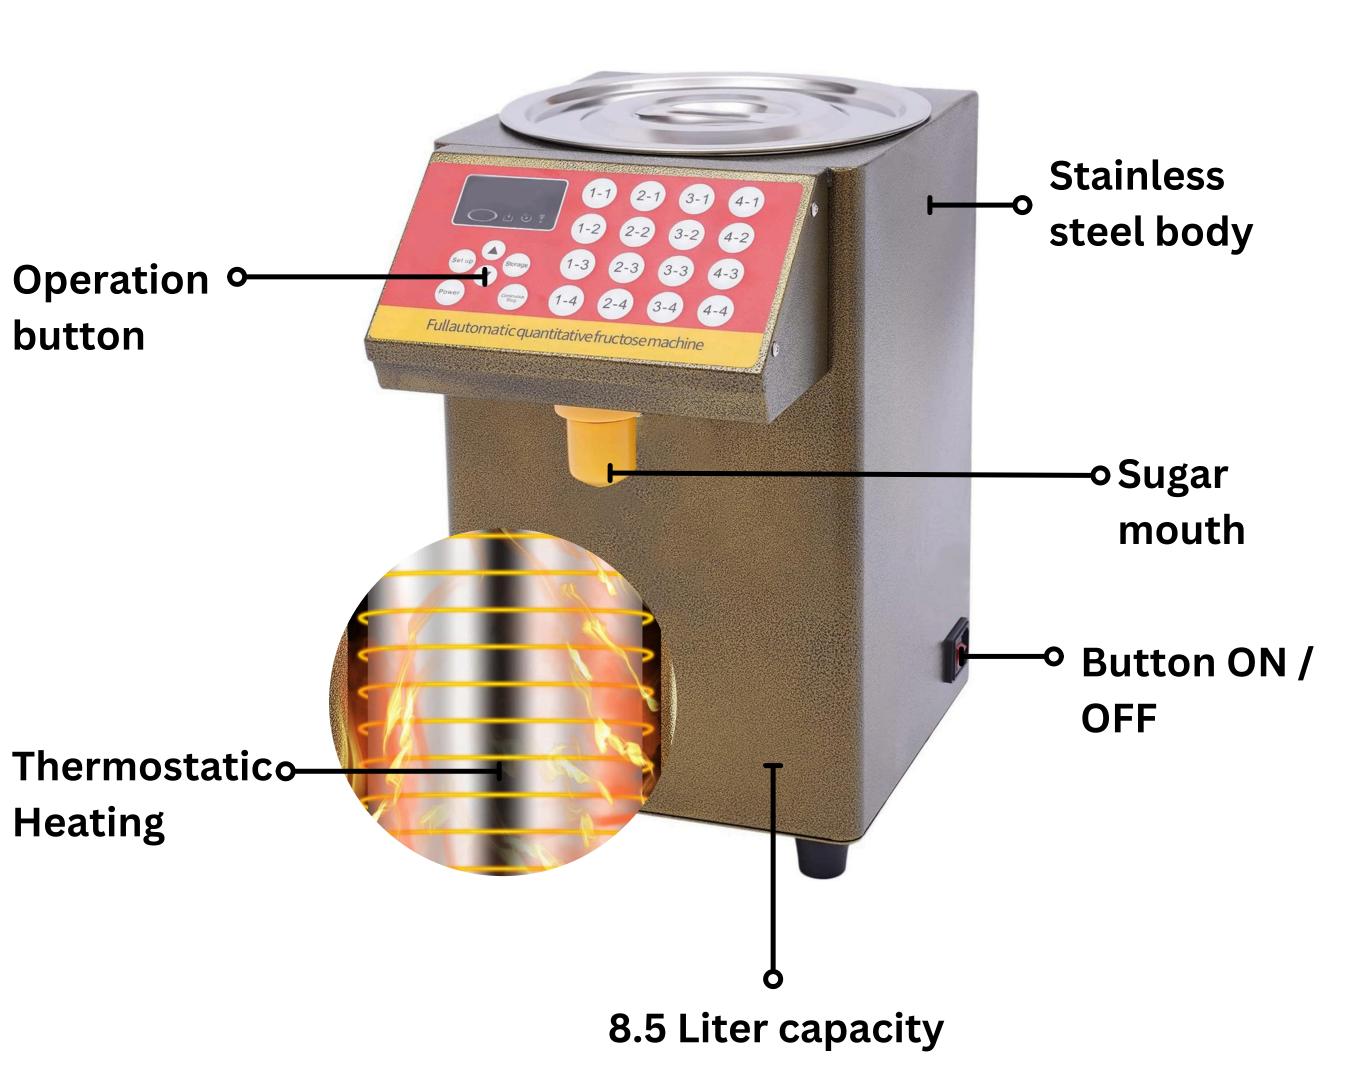

### **DETAILS OF PRODUCT**

#### **BEST FEATURES**

- FUNCTION: Fructose quantitative machine fill quantitative accuracy, small size, light weight, easy to carry, easy to use. Good sanitary conditions and not easy to fall into the dust and flies, do not fall into the debris.
- HIGH PRECISION: Sugar quantitative accuracy using the motor speed counting, sugar quantitative accuracy.

- SIMPLE OPERATION: Computerized flow setting, executable set. By microcomputer panel design stick out a mile, you do not have to spend time learning, according to their custom setting of sugar.
- APPLICATION: The fructose pump can be used in homes, ice shops, cafes and tea shops, etc. When using for the first time, please wash the inner tank with water, pour the fructose, and run the machine 3-4 times to remove the air inside the tube.
- SUGAR MOUTH: Easy to clean.
- POWER SWITCH: One button switching power supply.

• STAINLESS STEEL: Durable and long lasting.