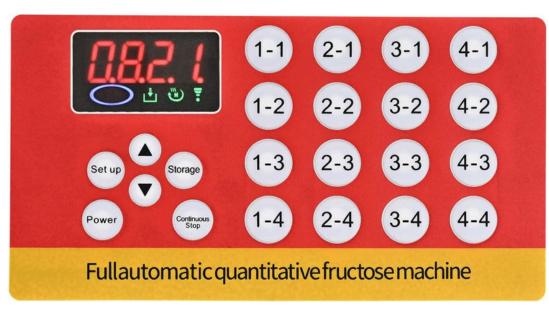

- SIMPLE OPERATION: Computerized flow setting, executable set. By microcomputer panel design stick out a mile, you do not have to spend time learning, according to their custom setting of sugar.
- APPLICATION: The fructose pump can be used in homes, ice shops, cafes and tea shops, etc. When using for the first time, please wash the inner tank with water, pour the fructose, and run the machine 3-4 times to remove the air inside the tube.
- SUGAR MOUTH: Easy to clean.
- POWER SWITCH: One button switching power supply.

### **DETAILS OF PRODUCT**