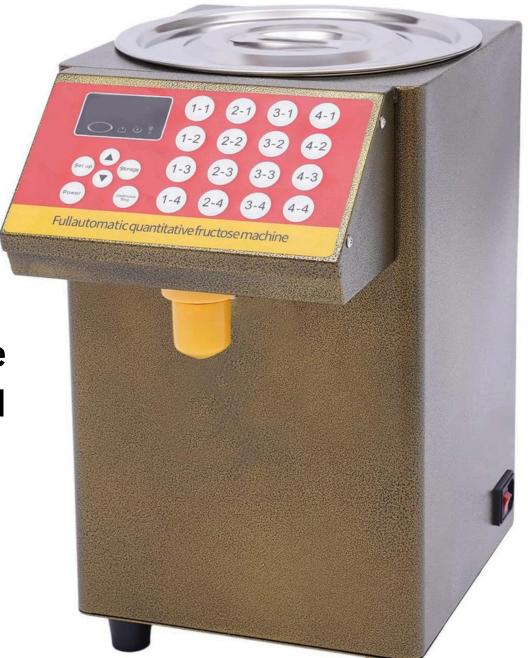

#### **DESCRIPTION OF PRODUCT**

| POWER         | 700W                |         |         |
|---------------|---------------------|---------|---------|
| RATED VOLT    | AC 110V             |         |         |
| BOWL MATERIAL | 304 STAINLESS STEEL |         |         |
| CAPACITY      | 8.5L                |         |         |
| WEIGHT        | 8 KG                |         |         |
| PRODUCT SIZE  | WIDTH               | LENGHT  | HEIGHT  |
|               | 24.5 CM             | 24.5 CM | 41.5 CM |

### **DIMENSION OF PRODUCT**