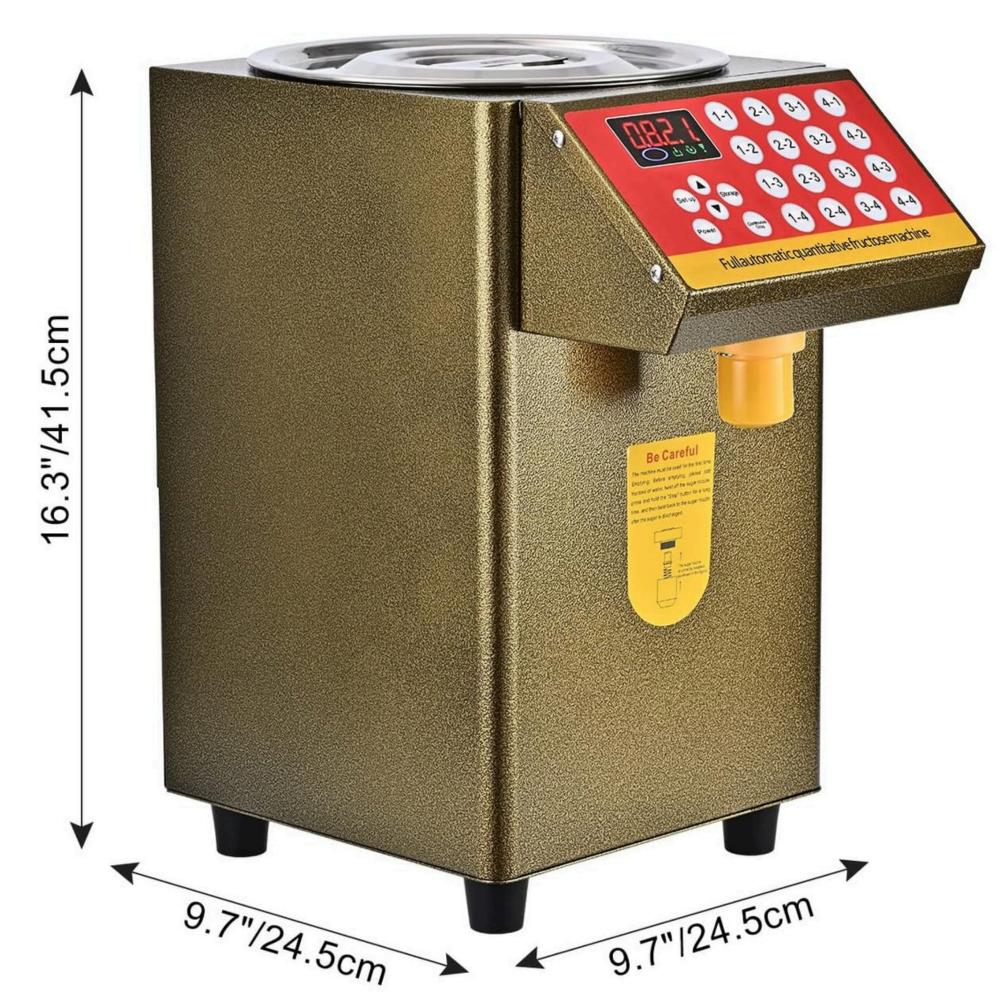

#### **DESCRIPTION OF PRODUCT**

| POWER         | 700W                |         |         |
|---------------|---------------------|---------|---------|
| RATED VOLT    | AC 110V             |         |         |
| BOWL MATERIAL | 304 STAINLESS STEEL |         |         |
| CAPACITY      | 8.5L                |         |         |
| WEIGHT        | 8 KG                |         |         |
| PRODUCT SIZE  | WIDTH               | LENGHT  | HEIGHT  |
|               | 24.5 CM             | 24.5 CM | 41.5 CM |

### **DIMENSION OF PRODUCT**