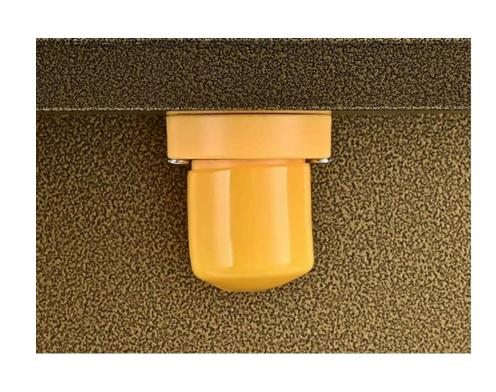

- SIMPLE OPERATION: Computerized flow setting, executable set. By microcomputer panel design stick out a mile, you do not have to spend time learning, according to their custom setting of sugar.
- APPLICATION: The fructose pump can be used in homes, ice shops, cafes and tea shops, etc. When using for the first time, please wash the inner tank with water, pour the fructose, and run the machine 3-4 times to remove the air inside the tube.
- SUGAR MOUTH: Easy to clean.
- POWER SWITCH: One button switching power supply.

### **DETAILS OF PRODUCT**