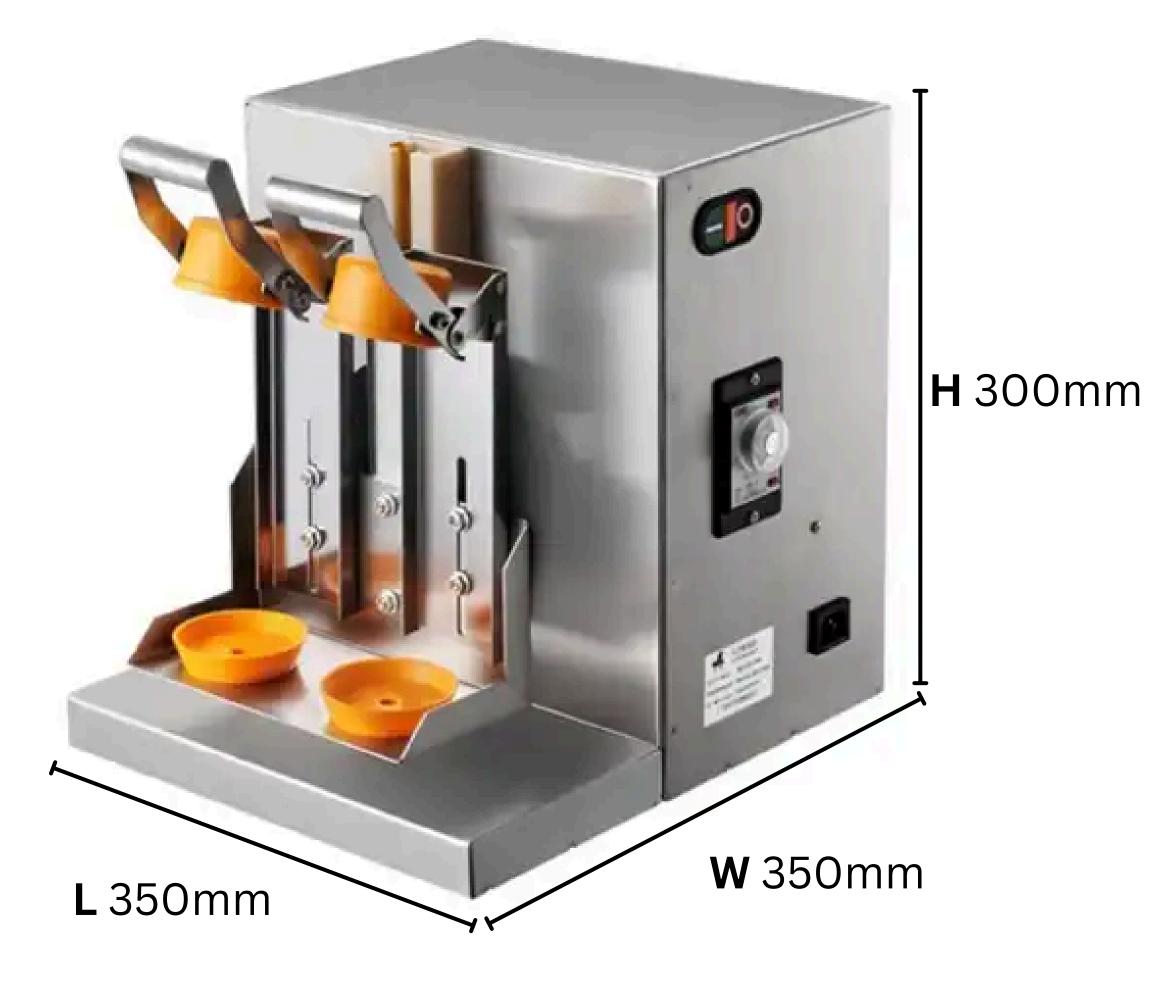

### **DESCRIPTION OF PRODUCT**

| MODAL     | YY120-1            | YY120-2 |
|-----------|--------------------|---------|
| VOLTAGE   | 220 VOLTS          |         |
| POWER     | 120 W              |         |
| SPEED     | 400 RPM            |         |
| WEIGHT    | 25 KG              | 27 KG   |
| DIMENSION | W350 X H300 X L350 |         |

### **DIMENSION OF PRODUCT**