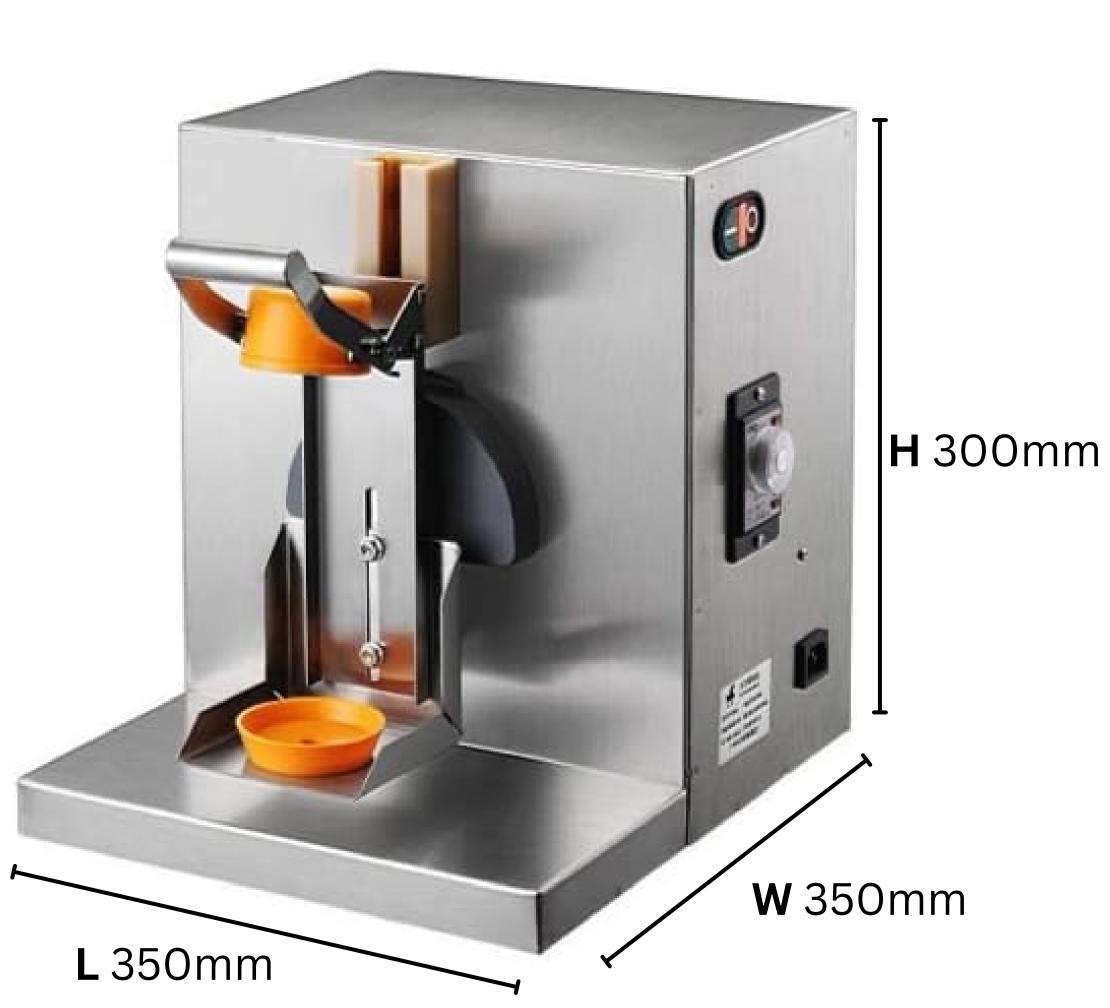

### **DESCRIPTION OF PRODUCT**

| MODAL     | YY120-1            | YY120-2 |
|-----------|--------------------|---------|
| VOLTAGE   | 220 VOLTS          |         |
| POWER     | 120 W              |         |
| SPEED     | 400 RPM            |         |
| WEIGHT    | 25 KG              | 27 KG   |
| DIMENSION | W350 X H300 X L350 |         |

### **DIMENSION OF PRODUCT**