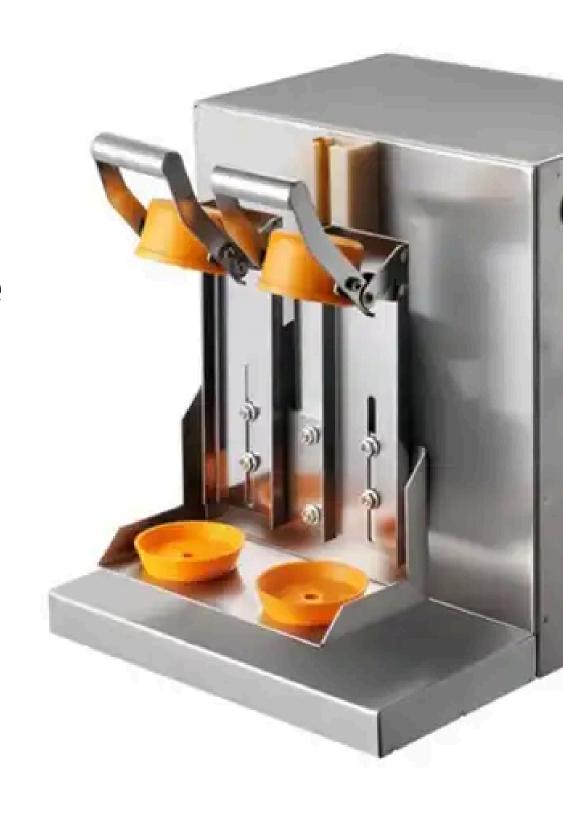

#### **PRODUCT DETAILS**

#### **BEST FEATURES**

- 1 Simple and stable structure
- 2 Very easy to operate, clear and maintain
- Stainless steel structure, safe & reliable
- Double frame for shaker, and double switch, simplicity of operator
- Suitable for the shaking of bubble tea, boba tea, and beverage
- Make your work and life more easier

#### **SWING POWER**

Rotating in a circular orbit, swinging up and down, powerful, making milk tea more uniform, good taste.