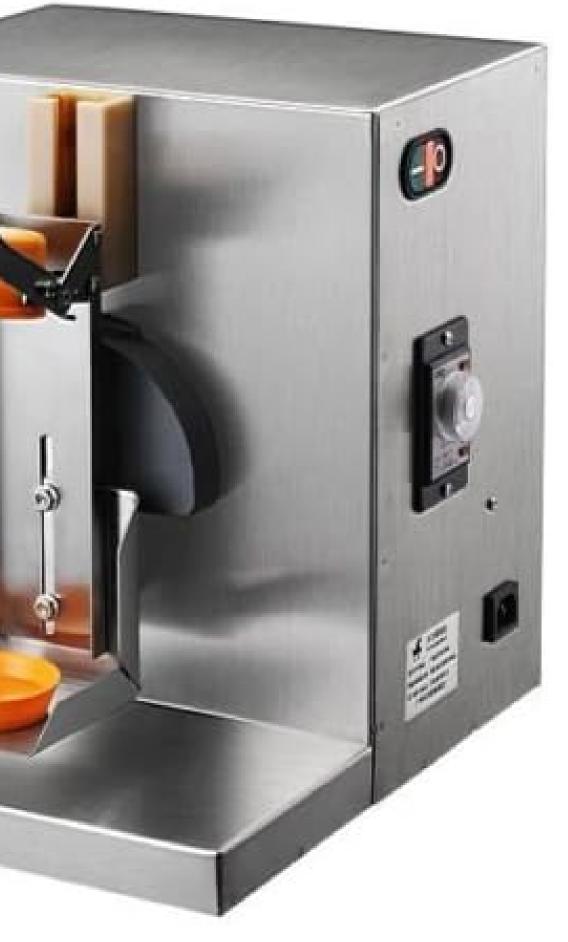

#### STAINLESS STEEL SHEEL

Effectively resists pressure and damage, and protects the service life of the machine.

#### **ROTATION TIMER**

Set the corresponding time, shake the milk for about 10~20 seconds, or adjust it yourself.

#### **SMART SWITCH**

The control program is easy to operate with the opening and closing.