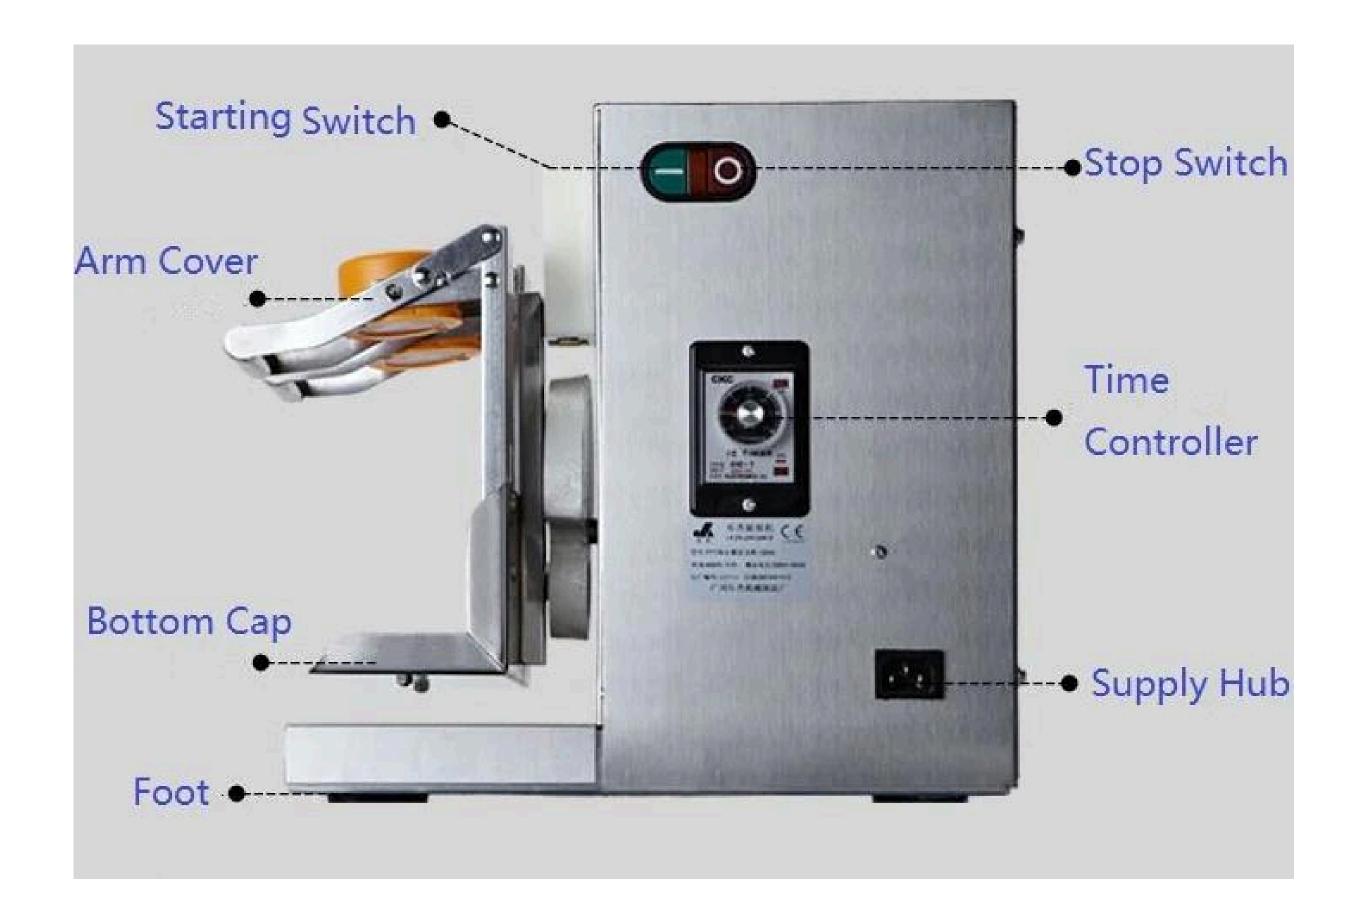

#### THE OPERATION STEPS OF ELECTRIC SHAKER MACHINE

Access the power cord to the power, pull up the rocker cap according to the direction of the arrow, and set the time. (The time controller with adjustable time of 1s to 60s, and tea milk shaking time was about 10s to 20s.)

Put the cup on the bottom cap, pull down the rocker cap according to the direction of the arrow, and check whether the cup and seal tightly.

Press the Start button, the machine will stop at the set time, then pull up the rocker cap and take out the cup.