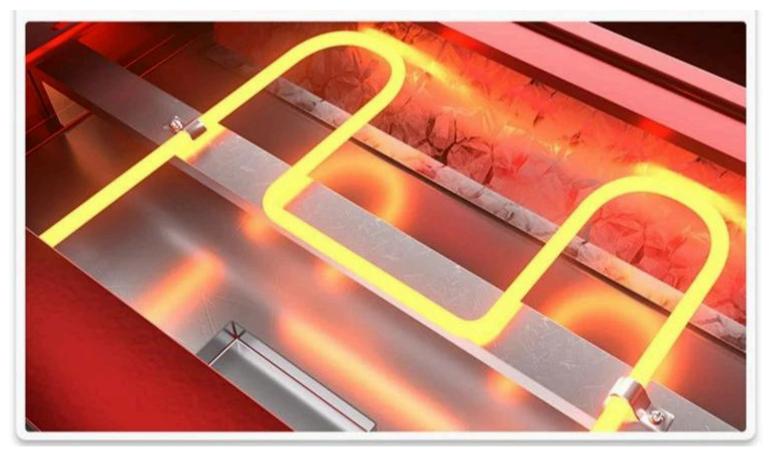

Stainless steel heating pipes can increase heating area and reduce energy consumption and provide higher safety.