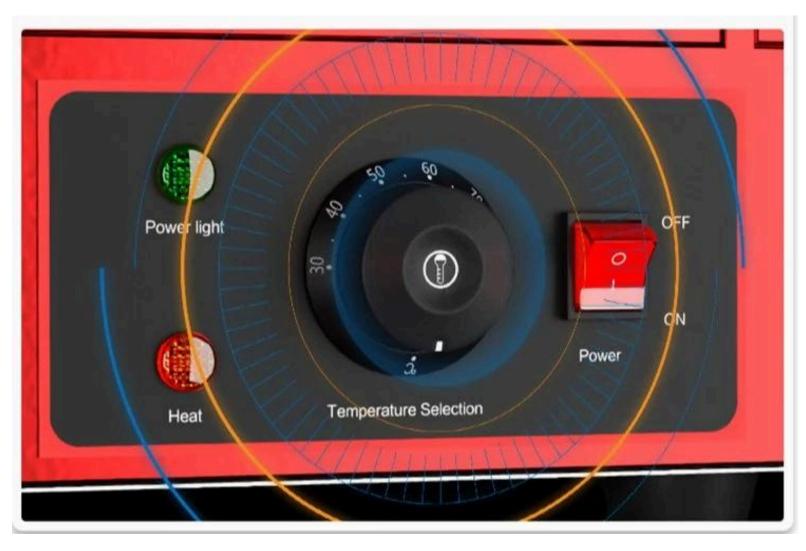

### PRODUCT ADVANTAGE

Curve tempered glass provides maximum visibility and greater strength and safety.

The knob can precisely control the indoor temperature. Its temperature range is 30 to 110 degree Celsius.