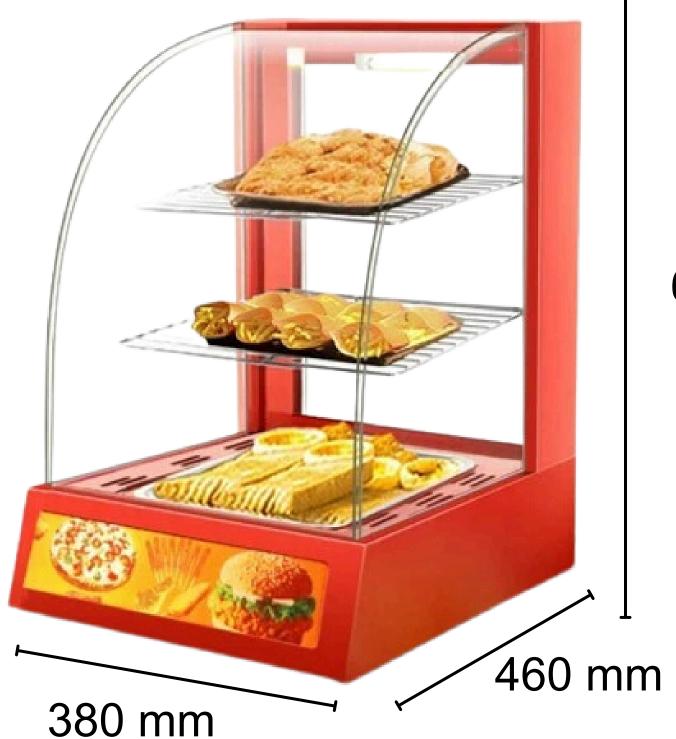

# **PRODUCT DESCRIPTION**

VOLTAGE : 220V POWER : 0.8KW FREQUENCY : 50 - 60 Hz DIMENSION : 380x460x600 mm

### DIMENSION

600 mm