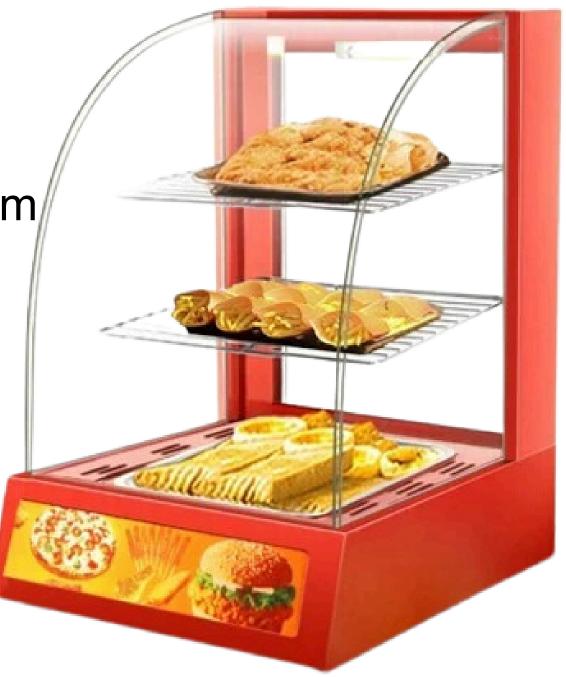

# HOT DISPLAY WARNER

**ITEM CODE: 180152** 

**RESTAURANTS - CAFE - CONVENIENCE STORE** 

### **PRODUCT SPECIFICATION**

- Electric food warming cabinet.
- A generous sized shelves.
- One stainless steel trays, 2 netting tray, perfect for displaying pies, pastries, and more.
- Easy access sliding doors.
- 4 rubber feet ideal providing extra stability.
- Water tray to keep the food fresh.
- Internal light, for a wonderful display.
- Maintains quality of food.
- Save time and energy.
- Easy to clean.