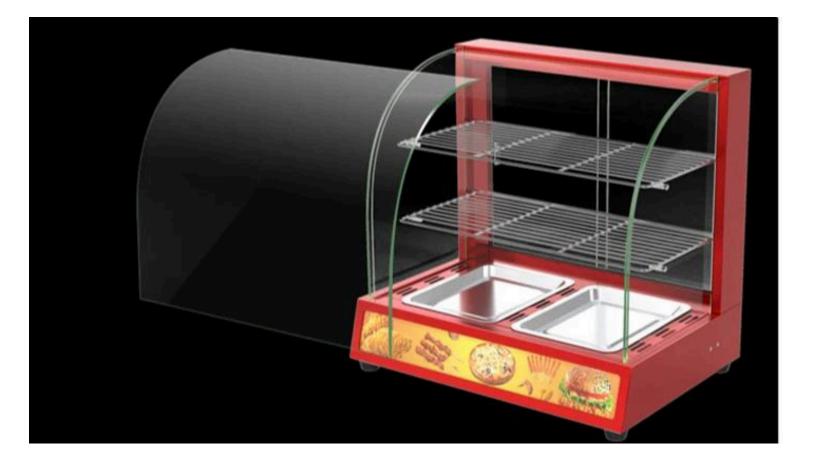

### **PRODUCT SPECIFICATION**

- Electric food warming cabinet.
- A generous sized shelves.
- One stainless steel trays, 2 netting tray, perfect for displaying pies, pastries, and more.
- Easy access sliding doors.
- 4 rubber feet ideal providing extra stability.
- Water tray to keep the food fresh.
- Internal light, for a wonderful display.
- Maintains quality of food.
- Save time and energy.
- Easy to clean.

### DIMENSION

600 mm