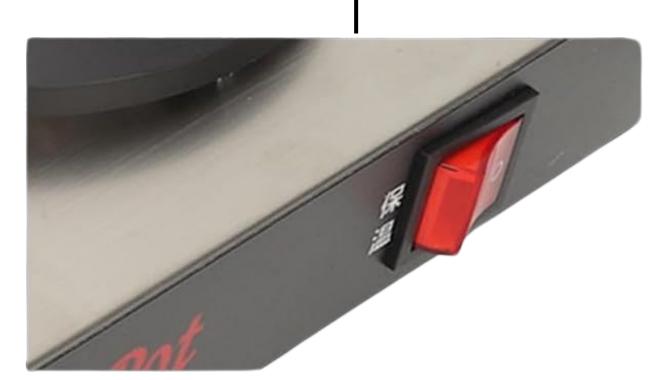

### **BEST FEATURES**

STAINLESS STEEL BODY: The thin stainless steel body is beautiful and durable.

CONVENIENT & EASY TO OPERATE: Insulated switch, independent switch, one key operation.

NON STICK HEAT PRESERVATION DISC WIPE AND CLEAN: Use more comfortable and easy to keep clean.

EASY OPERATION: A simple toggle switch for each independently controlled warmer illuminates while switching on, allows easily control for individually operation. Designed for any standard decanters to keep your coffee hot without sticking to the bottom of decanter.