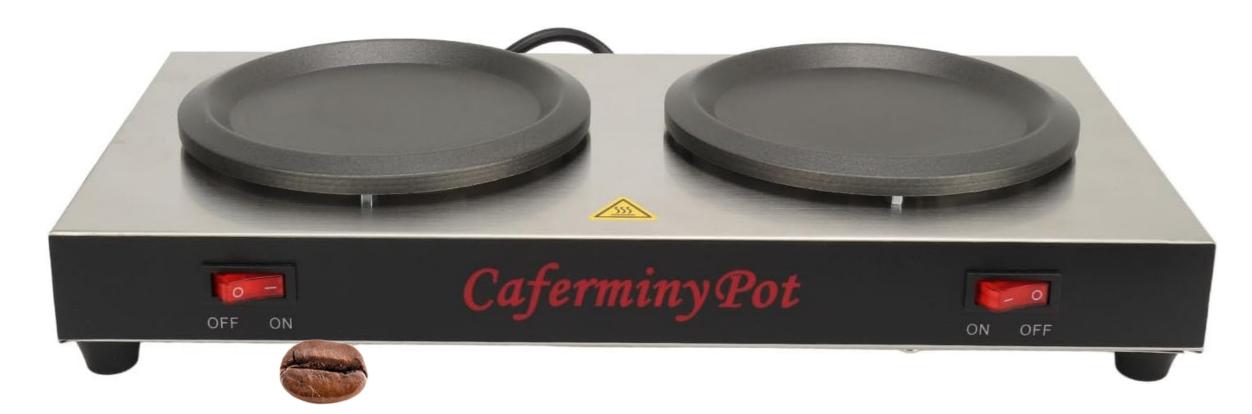

### **FUNCTION OF COMMERCIAL COFFEE WARMER**

The coffee heater is equipped with a dual heating plate to provide a stable and efficient heating effect

- Left: Heating and insulation
- Right: Insulation

Ideally used for company pantry rooms, break rooms, cafe, dessert shop and any other commercial applications.

### **BEST FEATURES**

STAINLESS STEEL BODY: The thin stainless steel body is beautiful and durable.

CONVENIENT & EASY TO OPERATE: Insulated switch, independent switch, one key operation.

NON STICK HEAT PRESERVATION DISC WIPE AND CLEAN: Use more comfortable and easy to keep clean.

### STARRESSISTEEL PORTABLE DESIGN:

The caferminy pot coffee warmer is made of stainless steel, this two position coffee heater is durable and easy to clean. At the same time, doublewarmer plate also is easy to carry and move, suitable for coffee shops, lounges, buffets and various commercial use.