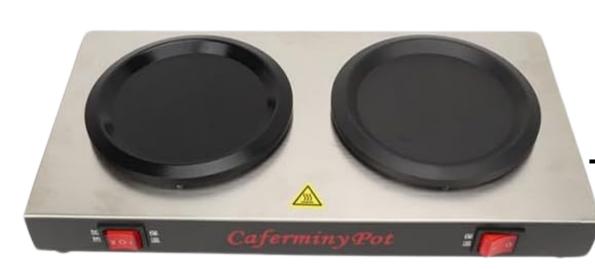

# DOUBLESTOVE COFFEE WARMER

# CAFERINA

**ITEM CODE: 111018** 

### **FUNCTION OF COMMERCIAL COFFEE WARMER**

The coffee heater is equipped with a dual heating plate to provide a stable and efficient heating effect

- Left: Heating and insulation
- Right: Insulation

Ideally used for company pantry rooms, break rooms, cafe, dessert shop and any other commercial applications.

### **BEST FEATURES**

STAINLESS STEEL BODY: The thin stainless steel body is beautiful and durable.

CONVENIENT & EASY TO OPERATE: Insulated switch, independent switch, one key operation.

NON STICK HEAT PRESERVATION DISC WIPE AND CLEAN: Use more comfortable and easy to keep clean.