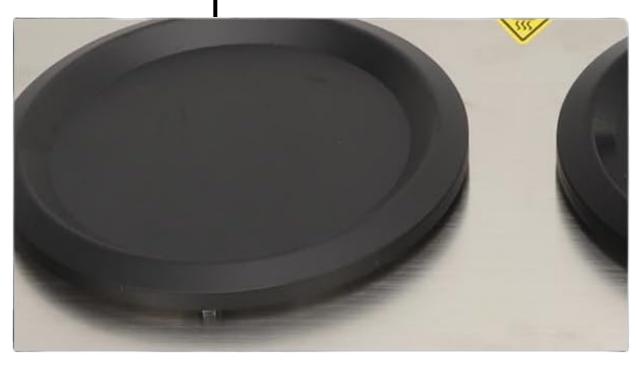

### **FUNCTION OF COMMERCIAL COFFEE WARMER**

The coffee heater is equipped with a dual heating plate to provide a stable and efficient heating effect

- Left: Heating and insulation
- Right: Insulation

Ideally used for company pantry rooms, break rooms, cafe, dessert shop and any other commercial applications.

EFFICIENT COFFEE WARMER: 65-80°C. The commercial doubledecanter warmer is able to efficiently keep a full pot of coffee warm in hours. Whether it is hot coffee or hot tea, it is able to quicklythe desired temperature, providing customers with a better tasting experience.

### **DESCRIPTION OF PRODUCT**

| ITEM TYPE                             | TWO POSITION COFFEE WARMER          |                 |               |
|---------------------------------------|-------------------------------------|-----------------|---------------|
| WEIGHT                                | 1709G/60.28OZ                       |                 |               |
| POWER                                 | 60-480W                             |                 |               |
| COFFEE STOVE HEATING SURFACE DIAMETER | 11CM/4.33IN                         |                 |               |
| HEATING TEMPERATURE                   | 65-80°C (PLUS OR MINUS 5°C)         |                 |               |
| MATERIAL                              | STAINLESS STEEL AND ALUMINIUM ALLOY |                 |               |
| MEASUREMENT                           | <b>H</b> 6CM                        | <b>L</b> 20.5CM | <b>W</b> 28CM |
| PACKAGE SIZE                          | <b>H</b> 7CM                        | <b>L</b> 22CM   | <b>W</b> 30CM |
| WEIGHT                                | 1.65 KG                             |                 |               |