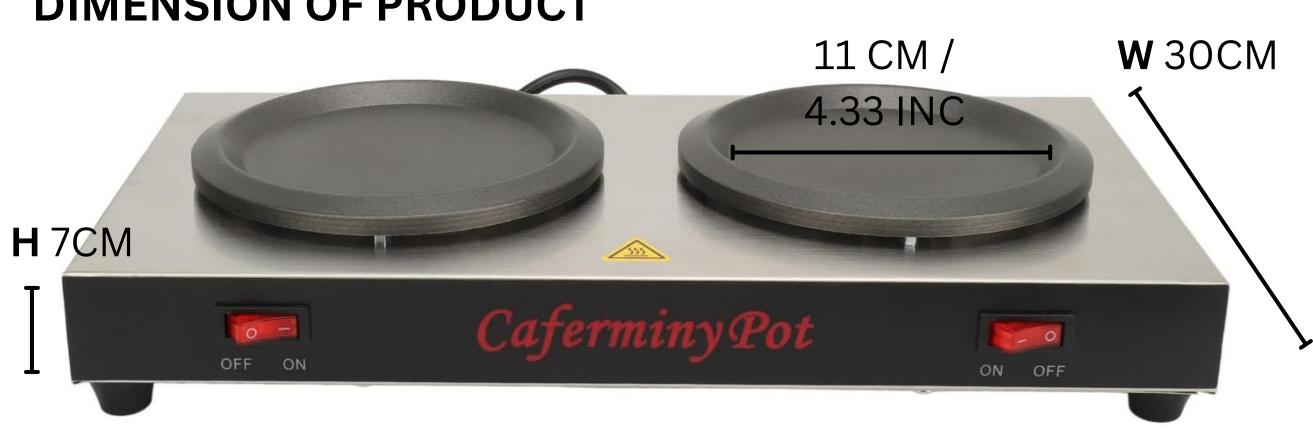

### **DESCRIPTION OF PRODUCT**

| ITEM TYPE                             | TWO POSITION COFFEE WARMER          |                 |               |
|---------------------------------------|-------------------------------------|-----------------|---------------|
| WEIGHT                                | 1709G/60.28OZ                       |                 |               |
| POWER                                 | 60-480W                             |                 |               |
| COFFEE STOVE HEATING SURFACE DIAMETER | 11CM/4.33IN                         |                 |               |
| HEATING TEMPERATURE                   | 65-80°C (PLUS OR MINUS 5°C)         |                 |               |
| MATERIAL                              | STAINLESS STEEL AND ALUMINIUM ALLOY |                 |               |
| MEASUREMENT                           | <b>H</b> 6CM                        | <b>L</b> 20.5CM | <b>W</b> 28CM |
| PACKAGE SIZE                          | <b>H</b> 7CM                        | <b>L</b> 22CM   | <b>W</b> 30CM |
| WEIGHT                                | 1.65 KG                             |                 |               |

## **DIMENSION OF PRODUCT**

**L** 20.5CM