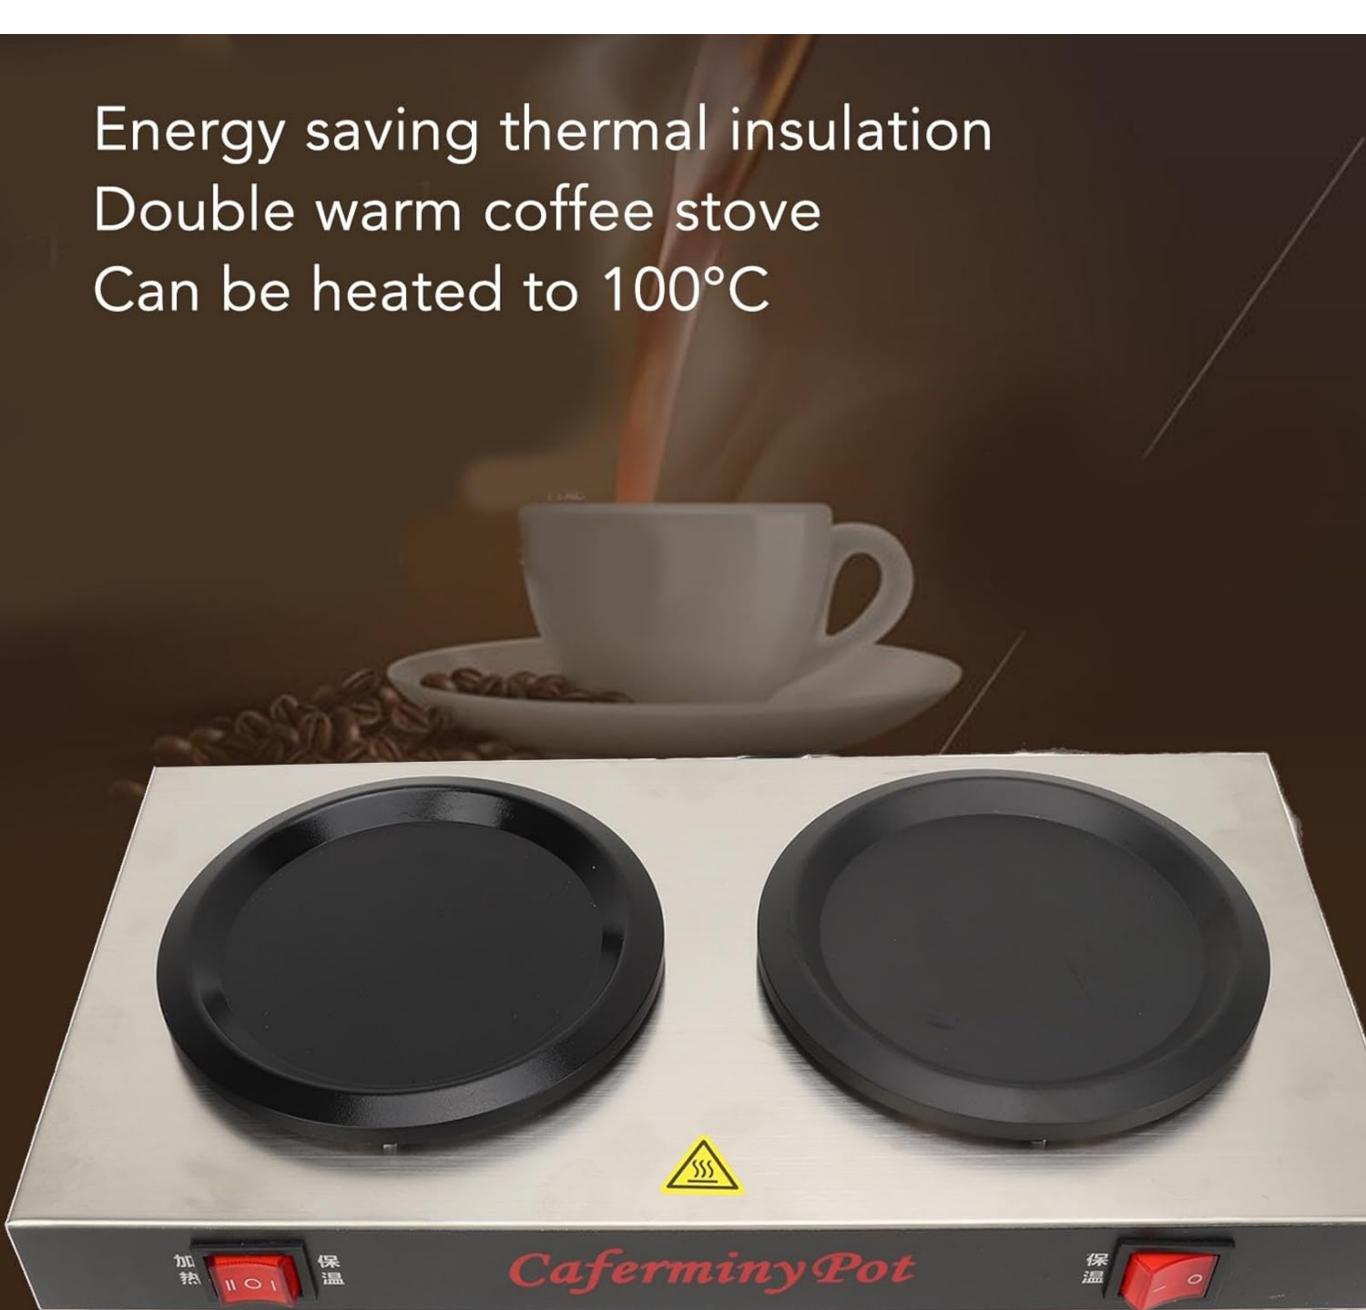

EFFICIENT COFFEE WARMER: 65-80°C. The commercial doubledecanter warmer is able to efficiently keep a full pot of coffee warm in hours. Whether it is hot coffee or hot tea, it is able to quicklythe desired temperature, providing customers with a better tasting experience.