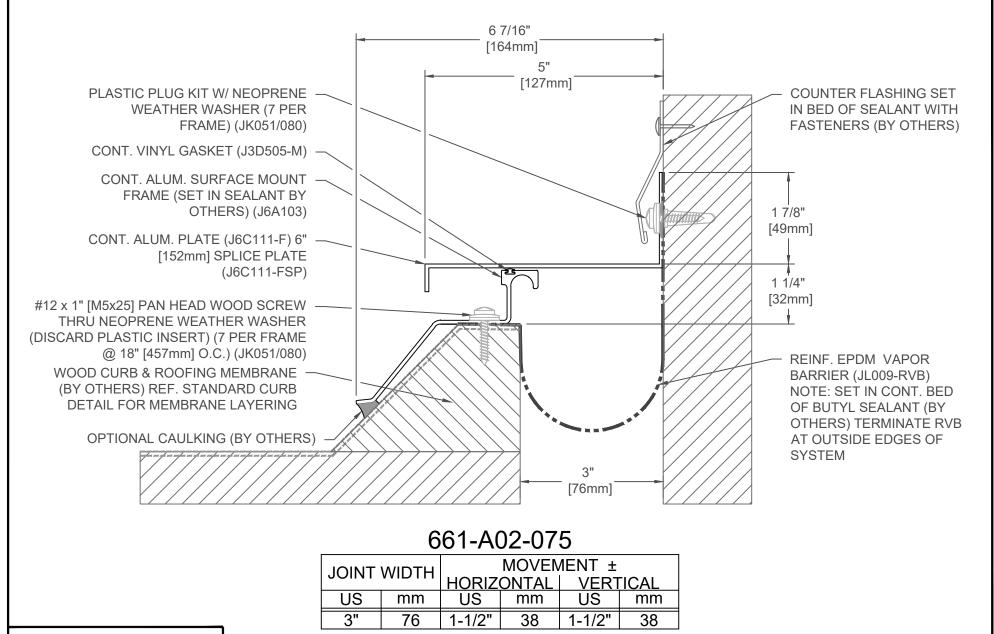

LOCATION:

APPLICATION: CURB MOUNTED CENTERING BAR ROOF/WALL CONDITION DATE: 4-13-05

SCALE: 1:2

DOC: CADJM.010/R4

| JOINT WIDTH |     | MOVEMENT ± |    |          |    |  |
|-------------|-----|------------|----|----------|----|--|
|             |     | HORIZONTAL |    | VERTICAL |    |  |
| US          | mm  | US         | mm | US       | mm |  |
| 4"          | 102 | 2"         | 51 | 2"       | 51 |  |

FINISH: MILL

PROJECT:

CUSTOMER:

LOCATION:

APPLICATION: CURB MOUNTED CENTERING BAR ROOF/WALL CONDITION DATE: 4-13-05

SCALE: 1:2

DOC: CADJM.010/R4