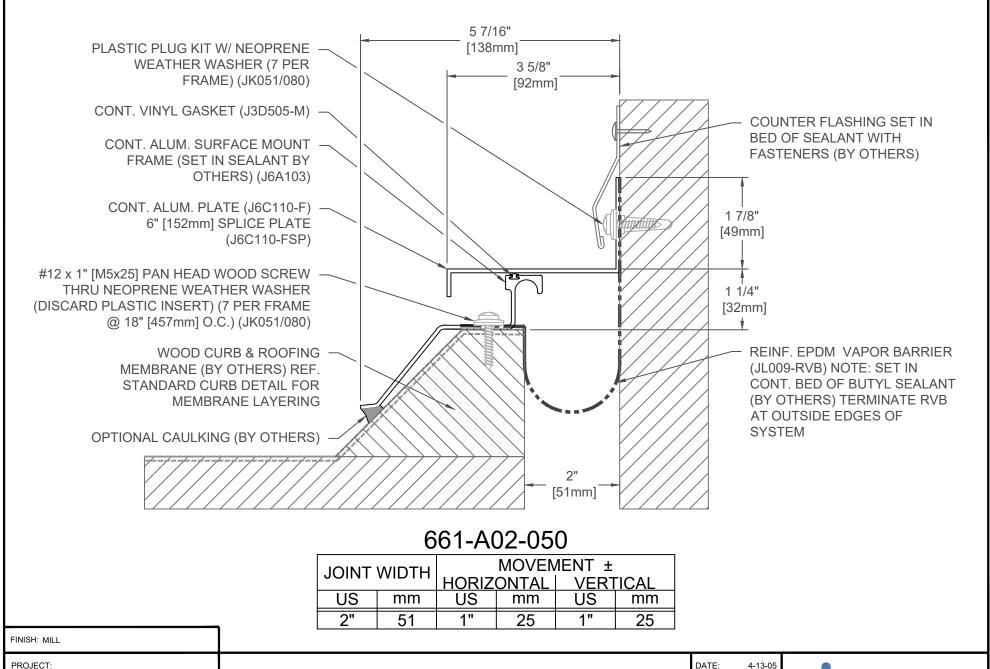

FINISH: MILL

PROJECT:

CUSTOMER:

LOCATION:

APPLICATION: CURB MOUNTED CENTERING BAR ROOF/WALL CONDITION DATE: 4-13-05

SCALE: 1:2

DOC: CADJM.010/R4

APPLICATION: CURB MOUNTED CENTERING BAR ROOF/WALL CONDITION

CUSTOMER:

LOCATION:

SCALE: 1:2

DOC: CADJM.010/R4

INPRO.
For More Information Visit: Inprocorp.com

FINISH: MILL

PROJECT:

CUSTOMER: