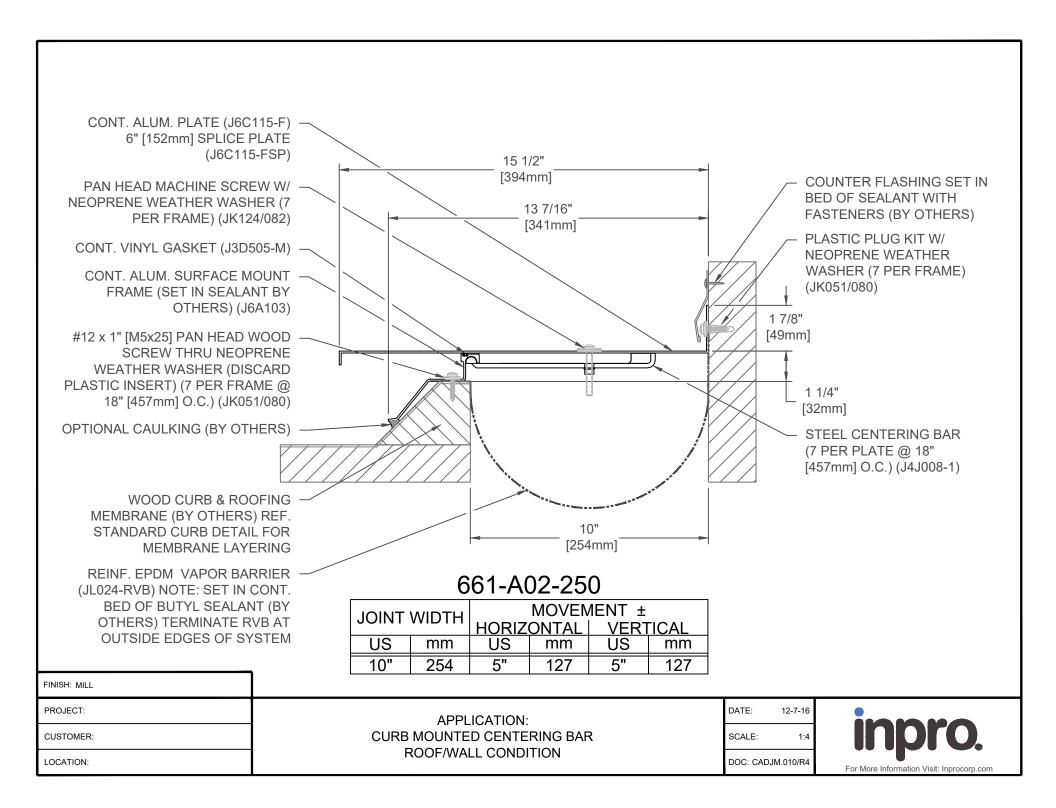

FINISH: MILL

PROJECT:

CUSTOMER:

LOCATION:

APPLICATION: CURB MOUNTED CENTERING BAR ROOF/WALL CONDITION DATE: 4-13-05

SCALE: 1:4

DOC: CADJM.010/R4

APPLICATION: CURB MOUNTED CENTERING BAR ROOF/WALL CONDITION

CUSTOMER:

LOCATION:

SCALE: 1:4

DOC: CADJM.010/R4

INDFO.
For More Information Visit: Inprocorp.com