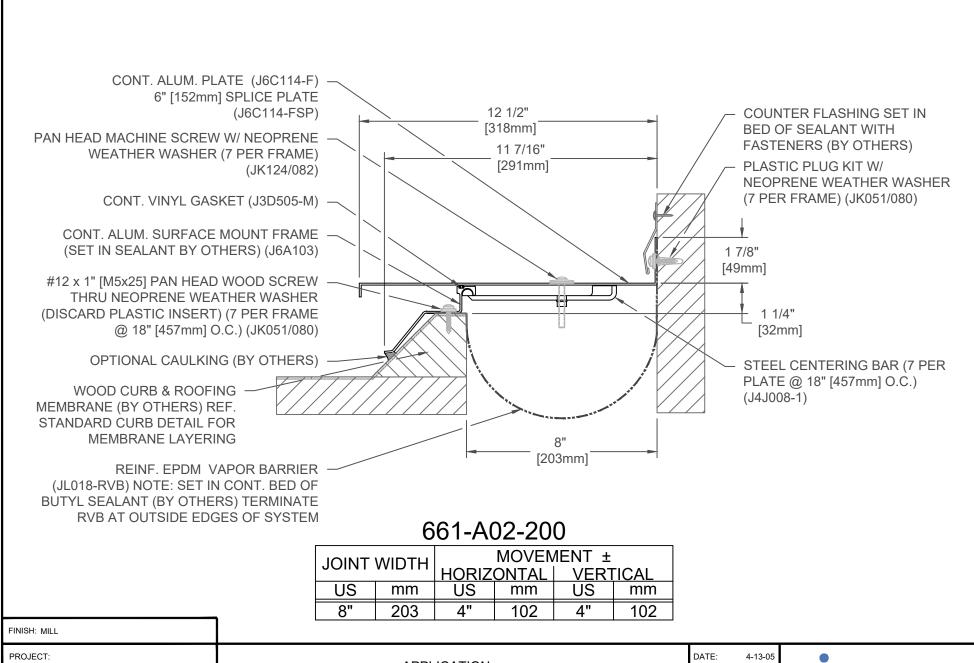

LOCATION:

APPLICATION: CURB MOUNTED CENTERING BAR ROOF/WALL CONDITION DATE: 4-13-05

SCALE: 1:2

DOC: CADJM.010/R4

| JOINT WIDTH |     | MOVEMENT ± |    |          |    |  |
|-------------|-----|------------|----|----------|----|--|
|             |     | HORIZONTAL |    | VERTICAL |    |  |
| US          | mm  | US         | mm | US       | mm |  |
| 4"          | 102 | 2"         | 51 | 2"       | 51 |  |

FINISH: MILL

PROJECT:

CUSTOMER:

LOCATION:

APPLICATION: CURB MOUNTED CENTERING BAR ROOF/WALL CONDITION DATE: 4-13-05

SCALE: 1:2

DOC: CADJM.010/R4