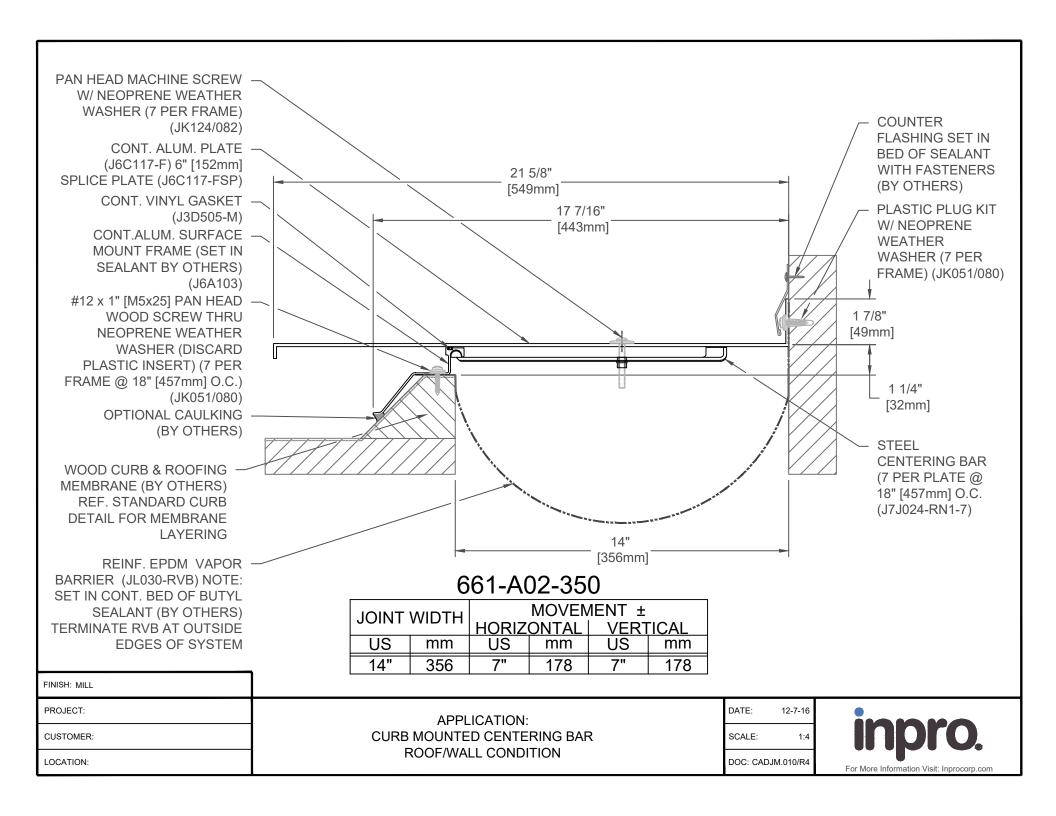

## 661-A02-150

| JOINT WIDTH |     | MOVEMENT ± |    |          |    |
|-------------|-----|------------|----|----------|----|
|             |     | HORIZONTAL |    | VERTICAL |    |
| US          | mm  | US         | mm | US       | mm |
| 6"          | 152 | 3"         | 76 | 3"       | 76 |