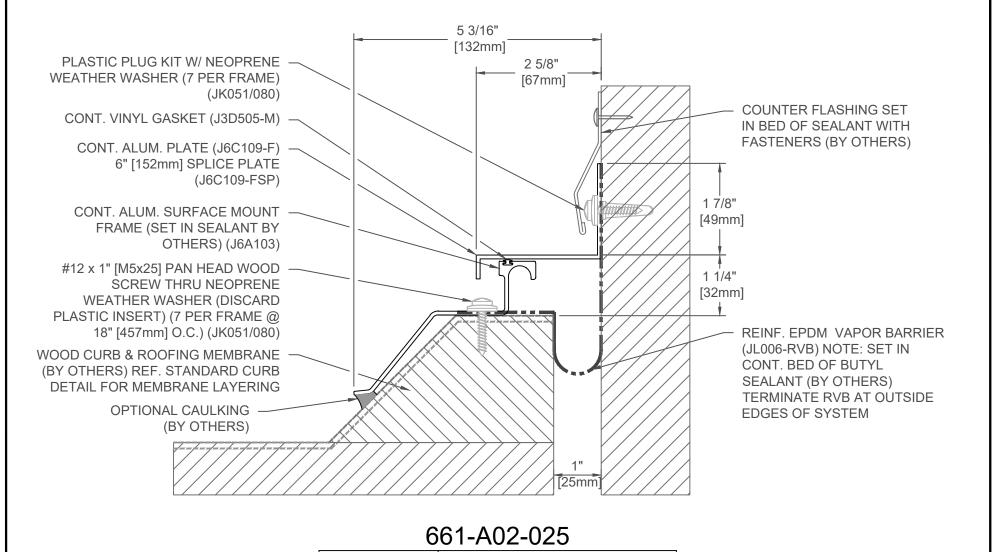

| JOINT WIDTH |    | MOVEMENT ± |    |          |    |  |
|-------------|----|------------|----|----------|----|--|
|             |    | HORIZONTAL |    | VERTICAL |    |  |
| US          | mm | US         | mm | US       | mm |  |
| 1"          | 25 | 1/2"       | 13 | 1/2"     | 13 |  |