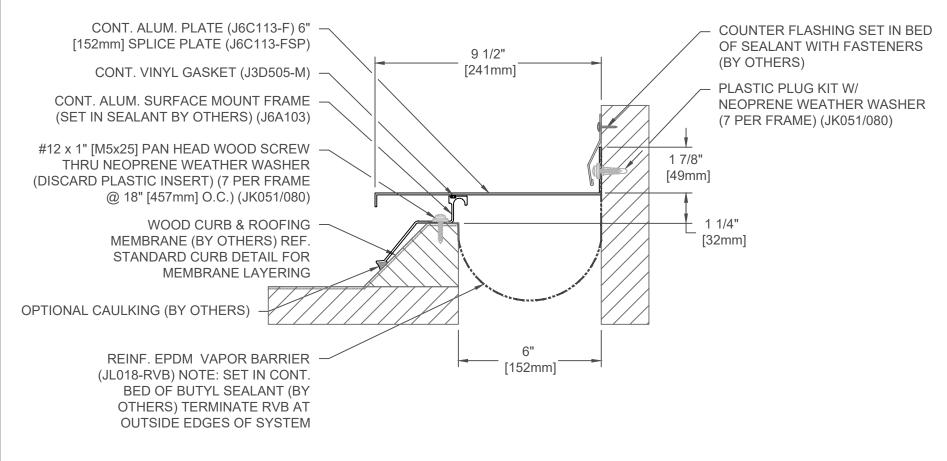

## 661-A02-150

| JOINT WIDTH |     | MOVEMENT ± |    |          |    |
|-------------|-----|------------|----|----------|----|
|             |     | HORIZONTAL |    | VERTICAL |    |
| US          | mm  | US         | mm | US       | mm |
| 6"          | 152 | 3"         | 76 | 3"       | 76 |