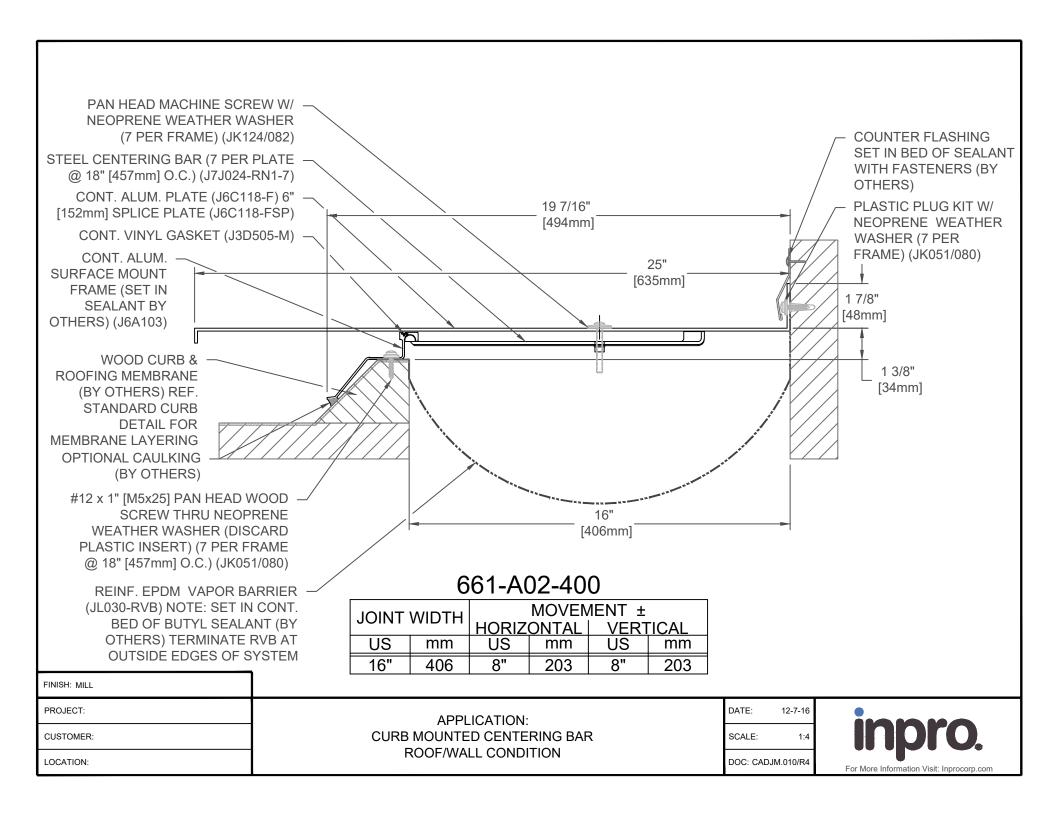

2"       | 51 |  |

FINISH: MILL

PROJECT:

CUSTOMER:

LOCATION:

APPLICATION: CURB MOUNTED CENTERING BAR ROOF/WALL CONDITION DATE: 4-13-05

SCALE: 1:2

DOC: CADJM.010/R4





## 661-A02-150

| JOINT WIDTH |     | MOVEMENT ± |    |          |    |
|-------------|-----|------------|----|----------|----|
|             |     | HORIZONTAL |    | VERTICAL |    |
| US          | mm  | US         | mm | US       | mm |
| 6"          | 152 | 3"         | 76 | 3"       | 76 |

FINISH: MILL

PROJECT:

CUSTOMER:

LOCATION:

APPLICATION: CURB MOUNTED CENTERING BAR ROOF/WALL CONDITION DATE: 4-13-05

SCALE: 1:4

DOC: CADJM.010/R4





APPLICATION: CURB MOUNTED CENTERING BAR ROOF/WALL CONDITION

CUSTOMER:

LOCATION:

SCALE: 1:4

DOC: CADJM.010/R4

INDFO.
For More Information Visit: Inprocorp.com