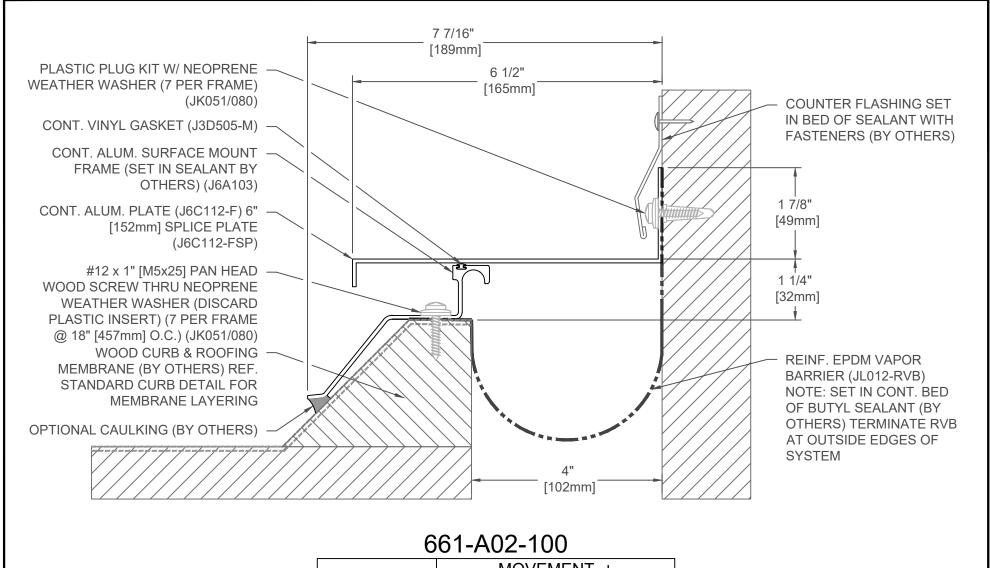

## 661-A02-150

| JOINT WIDTH |     | MOVEMENT ± |    |          |    |
|-------------|-----|------------|----|----------|----|
|             |     | HORIZONTAL |    | VERTICAL |    |
| US          | mm  | US         | mm | US       | mm |
| 6"          | 152 | 3"         | 76 | 3"       | 76 |

FINISH: MILL

PROJECT:

CUSTOMER:

LOCATION:

APPLICATION: CURB MOUNTED CENTERING BAR ROOF/WALL CONDITION DATE: 4-13-05

SCALE: 1:4

DOC: CADJM.010/R4

APPLICATION: CURB MOUNTED CENTERING BAR ROOF/WALL CONDITION

CUSTOMER:

LOCATION:

SCALE: 1:4

DOC: CADJM.010/R4

INDFO.
For More Information Visit: Inprocorp.com