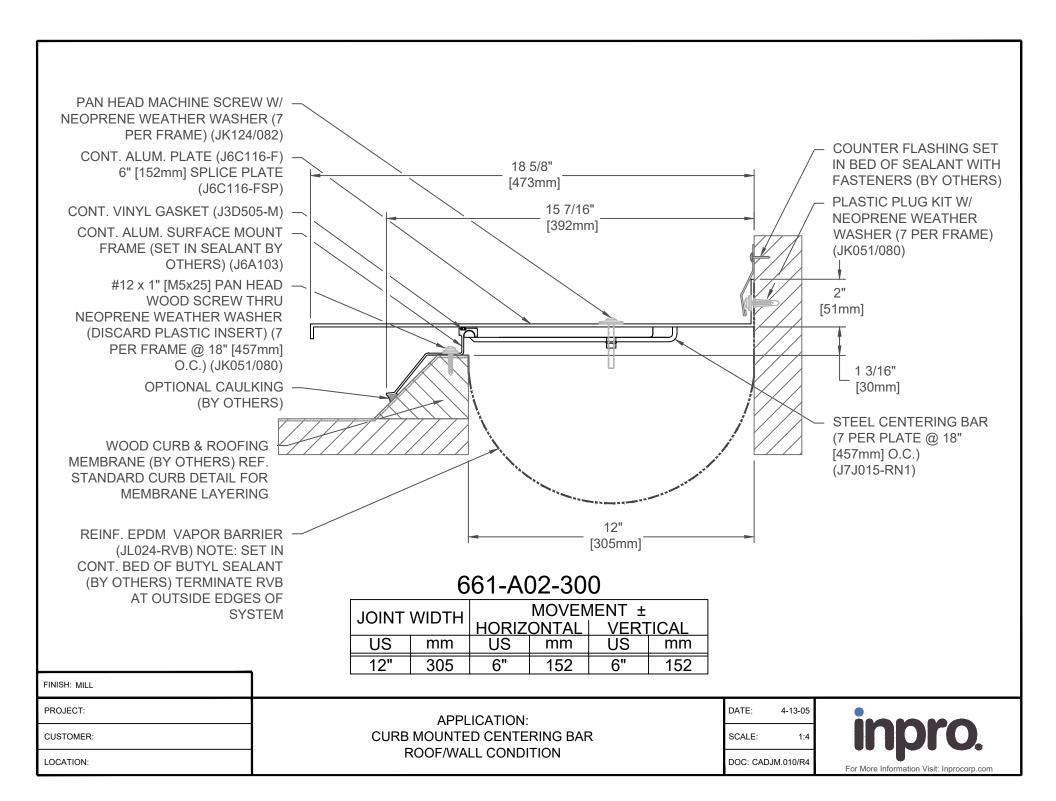

FINISH: MILL

PROJECT:

CUSTOMER:

LOCATION:

APPLICATION: CURB MOUNTED CENTERING BAR ROOF/WALL CONDITION DATE: 4-13-05

SCALE: 1:2

DOC: CADJM.010/R4

APPLICATION: CURB MOUNTED CENTERING BAR ROOF/WALL CONDITION

CUSTOMER:

LOCATION:

SCALE: 1:2

DOC: CADJM.010/R4

INPRO.
For More Information Visit: Inprocorp.com

FINISH: MILL

PROJECT:

CUSTOMER: