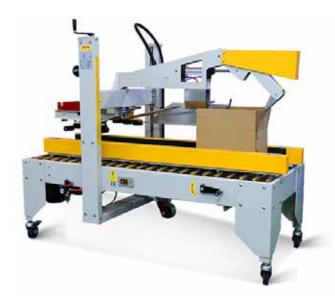

### What is **Carton Sealer**

Carton Sealer is a piece of equipment used for closing and sealing corrusated boxes. The size can be adjusted manually according to the box's size and sealed smoothly.

This machine is an ideal option for cost saving and increasing producing efficiency. It could be widely used in food, medicine, toys, tobacco, daily chemicals, electronic tobaccos and other domestic industries.