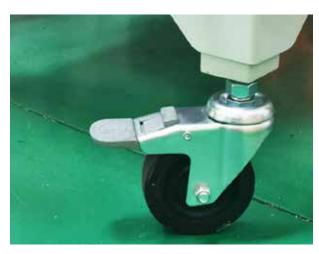

# Move Able, Supporting Foot with Roller

Avoid moving the machine during work, causing the sealing tape to skew