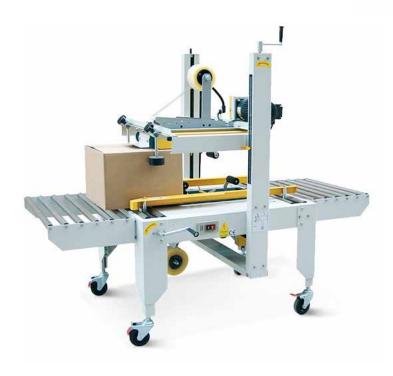

### Semi Auto Top And Bottom Belt Carton Sealer

**Technical Specification** 

| Model               | NTPK-SC15                            |
|---------------------|--------------------------------------|
| Production Speed    | 20 m / min                           |
| Carton Size (mm)    | L150 -∞ x W150 - 500 x<br>H150-500MM |
| Power Supply        | 110 / 220V 50/60hz 1Phase            |
| Power               | 360W                                 |
| Adhesive Tape Width | 48 / 60 / 75MM                       |
| Machine Dimension   | L1020 x W900 X H1350 mm              |
| Machine Weight      | 140 KG                               |