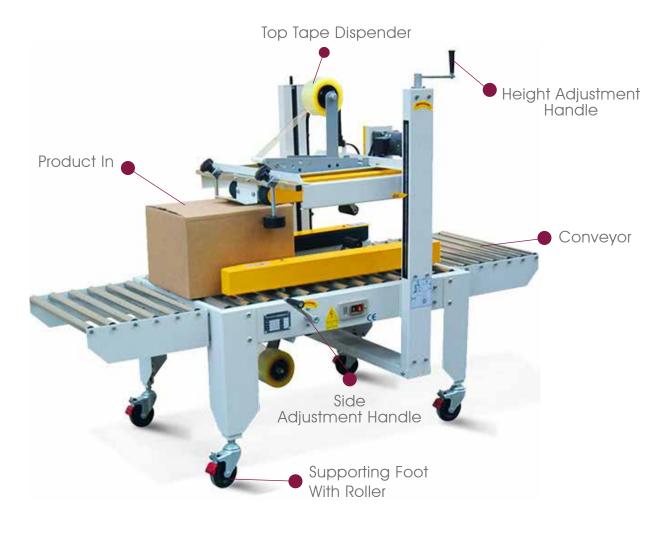

### **DETAIL ANALYSIS**

Guidance Wheel (Fixed Position)

Carton position is fixed while conveying the box

# Move Able, Supporting Foot with Roller

Avoid moving the machine during work, causing the sealing tape to skew

### Conveyor Belts

Wear-resistant belt, using a conveyor belt with strong friction, thick and durable material, stable transmission

### Height Adjustment Handle

The machine has scale mark scales, which can be adjusted according to actual needs.