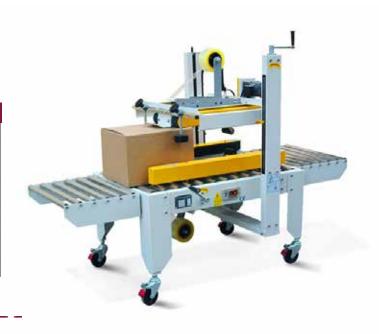

### Semi Auto Top And Side Belt Carton Sealer

**Technical Specification** 

| Model               | NTPK-SC15B                           |
|---------------------|--------------------------------------|
| Production Speed    | 20 m / min                           |
| Carton Size (mm)    | L150 -∞ x W180 - 500 x<br>H150-600MM |
| Power Supply        | 110 / 220V 50/60hz 1Phase            |
| Power               | 240W                                 |
| Adhesive Tape Width | 48 / 60 / 75MM                       |
| Machine Dimension   | L1020 x W850 X H450 mm               |
| Machine Weight      | 130 KG                               |