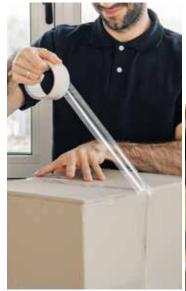

#### Tape Dispense

• Repentitive button can cause body strains in employees.

#### Manual SEALING

• Doing more but less output and take time.