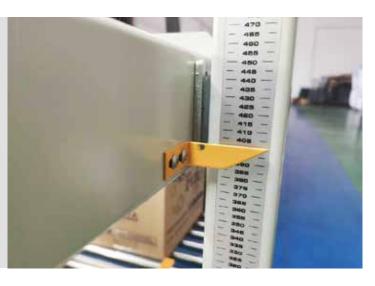

### Height Adjustment Handle

The machine has scale mark scales, which can be adjusted according to actual needs.