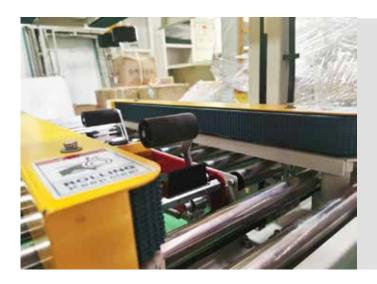

### Conveyor Belts

Wear-resistant belt, using a conveyor belt with strong friction, thick and durable material, stable transmission