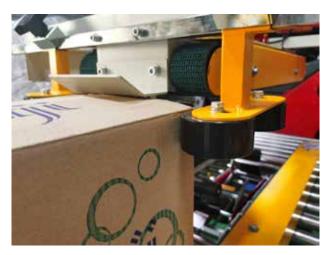

### **DETAIL ANALYSIS**

Guidance Wheel (Fixed Position)

Carton position is fixed while conveying the box