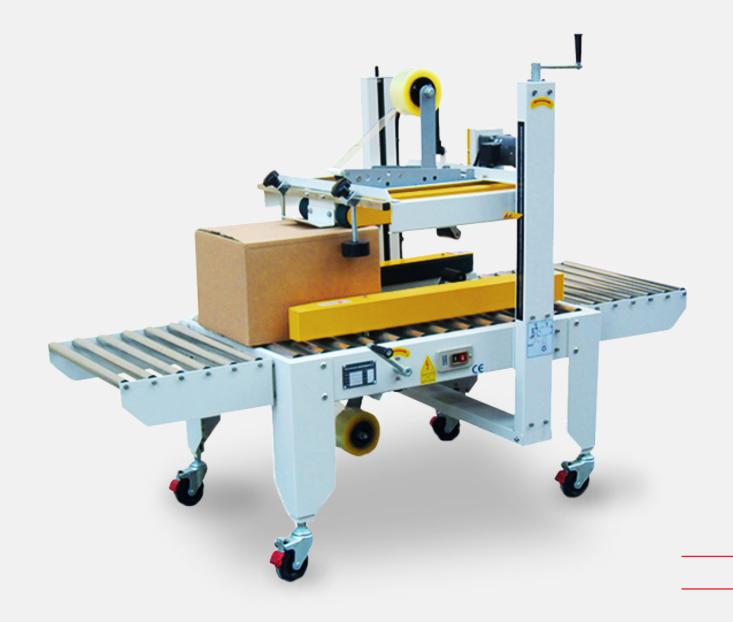

### **CARTON SEALER**

Improve Work Efficiency

### What is **Carton Sealer**

Carton Sealer is a piece of equipment used for closing and sealing corrusated boxes. The size can be adjusted manually according to the box's size and sealed smoothly.

This machine is an ideal option for cost saving and increasing producing efficiency. It could be widely used in food, medicine, toys, tobacco, daily chemicals, electronic tobaccos and other domestic industries.

### **DETAIL ANALYSIS**

Guidance Wheel (Fixed Position)

Carton position is fixed while conveying the box

# Move Able, Supporting Foot with Roller

Avoid moving the machine during work, causing the sealing tape to skew

### Conveyor Belts

Wear-resistant belt, using a conveyor belt with strong friction, thick and durable material, stable transmission

### Height Adjustment Handle

The machine has scale mark scales, which can be adjusted according to actual needs.