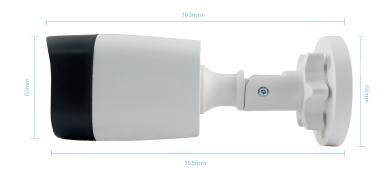

White Balance Auto Gain Control Auto IR CUT Filter YES

**Operation Temperature** -10°C ~ +50°C RH95% Max **Power Source** DC12V±10%, 500mA Dimensions 163mm  $\times 60$ mm  $\times 68$ mm

Weight Approx.300g

## **TECHNICAL DIAGRAM**