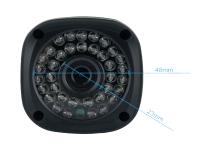

Scanning System **Progressive Scan** 

Lens 3.0MP 3.6mm Fixed Lens

36pcs IR LED Infrared LED IR Range Max.35M

Function Support UTC and "4 IN 1"(AHD / CVI / TVI / CVBS), One Key Switch

Day/Night Auto (ICR)/ Color/ B&W