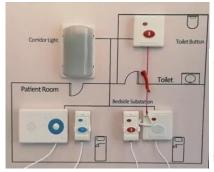

Example: Hotel, school, shell station, factory etc.

Example of a simple and low cost wired nurse call system with **speech function** links beds and toilets emergency call buttons with overdoor lights via 2 wires connection.

Example: Hospital, clinics

Example of a simple and low cost wired nurse call system monitor 4 toilets emergency call buttons with overdoor lights via 2 wires connection. No speech communication

Example: Hotel