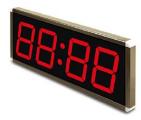

#### **EW-W430R**

- Show 4 digits calling number from substations
- Show current time when stand by Clear & large LED screen for long distance view
- Powered by 12V2A adaptor
- Dimension: 480×185×28mm