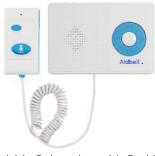

#### EW-W220PH

- Bedside Substation with Bed Head intercom & Cancel function
- Make call from Panel & Handset
- **Splash proof** with 2-meter spiral cable & handset
- Reassurance LED Light
- Bright RED Push Button (indicator with sign)
- Powered by Main Console EC-W40R
- 85 x 85 x 15mm (Panel Dimension)
- 43 x 85 x 20mm (Handset Dimension)

#### EW-W221PH

- Bedside Substation with Bed Head intercom & Cancel function
- Make call from Panel & Handset
- 2-meter spiral cable & handset
- Reassurance LED Light
- Bright RED Push Button (indicator with sign)
- Powered by Main Console EC-W40R
- 85 x 85 x 15mm (Panel Dimension)
- 43 x 85 x 20mm (Handset Dimension)