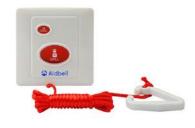

#### EW-W220PT

- Toilet call point with Pull Cord, call & cancel function
- 2 meters pull cord attach with Triangle Pull Cord handle
- Reassurance LED Light
- Bright RED Push Button (indicator with sign)
- Powered by Main Console EC-W40R
- Dimension: 85 x 85 x 15mm (Panel Dimension)