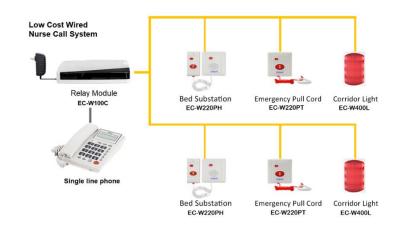

Example: Hotel, school, shell station, factory etc.

Example of a simple and low cost wired nurse call system with **speech function** links beds and toilets emergency call buttons with overdoor lights via 2 wires connection.

### **Relay Module EW-W100C**

Connect with Patient-call extensions and Single Line Telephone to do two-way intercom between patients and nurses.

Nurses can call back patients via dialing patients' room numbers.

#### EW-W220PH

- Bedside Substation with Bed Head intercom & Cancel function
- Make call from Panel & Handset
- **Splash proof** with 2-meter spiral cable & handset
- Reassurance LED Light
- Bright RED Push Button (indicator with sign)
- Powered by Main Console EC-W40R
- 85 x 85 x 15mm (Panel Dimension)
- 43 x 85 x 20mm (Handset Dimension)

#### EW-W220PT

- Toilet call point with Pull Cord, call & cancel function
- 2 meters pull cord attach with Triangle Pull Cord handle
- Reassurance LED Light
- Bright RED Push Button (indicator with sign)
- Powered by Main Console EC-W40R
- Dimension: 85 x 85 x 15mm (Panel Dimension)

#### EW-W400L

- Display 1 out of 7 colors & ringtones
- Set volume loud/ small/ mute
- Powered by main Console EC-W40R. One main Console can work with 40pcs lights (max)
- Dimensions: 153 x 97 x 43mm
- Red, Yellow, Green, Blue ,White, Purple, Orange
- (Normal call / SOS call / Code blue)