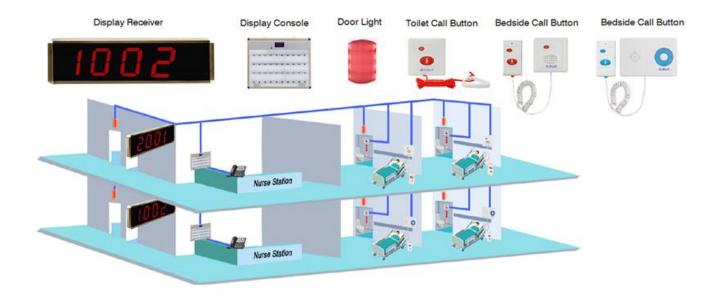

### Eightfold Sdn Bhd (775128-W) 69-1, Jalan SS19/6, 47500 Subang Jaya, Selangor Darul Ehsan, Malaysia Tel: 03-5612 8169

www.eightfold.com.my

2-Wired Nurse Call System Diagram

#### **Extreme Flexibility**

The Eracall wired system is capable to work in standalone mode without a centralized control panel, thus reduce the overall system cost for small and medium healthcare facilities such as clinics, diagnostic, fertility, rehabilitation centres etc.