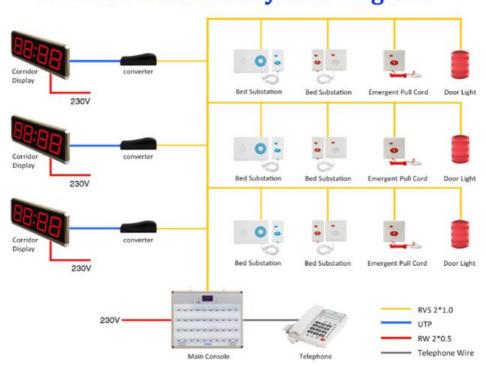

### Eightfold Sdn Bhd (775128-W) 69-1, Jalan SS19/6, 47500 Subang Jaya, Selangor Darul Ehsan, Malaysia Tel: 03-5612 8169

www.eightfold.com.my

2-Wired Nurse Call System Diagram

Example: Hotel, school, shell station, factory etc.

Example of a simple and low cost wired nurse call system with **speech function** links beds and toilets emergency call buttons with overdoor lights via 2 wires connection.

#### **EW-W430R**

- Show 4 digits calling number from substations
- Show current time when stand by Clear & large LED screen for long distance view
- Powered by 12V2A adaptor
- Dimension: 480×185×28mm