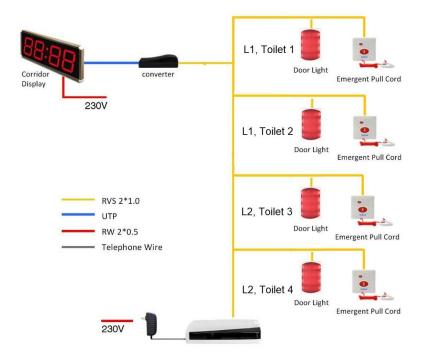

## **Eightfold Sdn Bhd** (775128-W) 69-1, Jalan SS19/6, 47500 Subang Jaya,

59-1, Jalan SS19/6, 47500 Subang Jaya, Selangor Darul Ehsan, Malaysia Tel: 03-5612 8169 www.eightfold.com.my

Example of a wired toilet emergency alarm system links emergency call buttons with overdoor lights via 2 wires connection.

Example: Hospital, clinics

Example of a simple and low cost wired nurse call system monitor 4 toilets emergency call buttons with overdoor lights via 2 wires connection. No speech communication

Example: Hotel