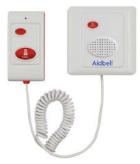

#### EW-W220PH

- Bedside Substation with Bed Head intercom & Cancel function
- Make call from Panel & Handset
- **Splash proof** with 2-meter spiral cable & handset
- Reassurance LED Light
- Bright RED Push Button (indicator with sign)
- Powered by Main Console EC-W40R
- 85 x 85 x 15mm (Panel Dimension)
- 43 x 85 x 20mm (Handset Dimension)

#### EW-W221PH

- Bedside Substation with Bed Head intercom & Cancel function
- Make call from Panel & Handset
- 2-meter spiral cable & handset
- Reassurance LED Light
- Bright RED Push Button (indicator with sign)
- Powered by Main Console EC-W40R
- 85 x 85 x 15mm (Panel Dimension)
- 43 x 85 x 20mm (Handset Dimension)