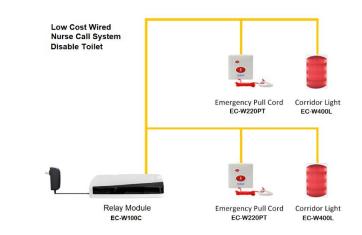

Example: Hospital, clinics

Example of a simple and low cost wired nurse call system monitor 4 toilets emergency call buttons with overdoor lights via 2 wires connection. No speech communication

Example: Hotel