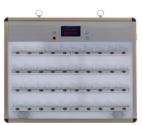

#### **EW-W430R**

- Show 4 digits calling number from substations
- Show current time when stand by Clear & large LED screen for long distance view
- Powered by 12V2A adaptor
- Dimension: 480×185×28mm

#### EW-W400L

- Display 1 out of 7 colors & ringtones
- Set volume loud/ small/ mute
- Powered by main Console EC-W40R. One main Console can work with 40pcs lights (max)
- Dimensions: 153 x 97 x 43mm
- Red, Yellow, Green, Blue ,White, Purple, Orange
- (Normal call / SOS call / Code blue)