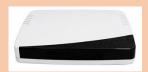

### **Relay Module EW-W100C**

Connect with Patient-call extensions and Single Line Telephone to do two-way intercom between patients and nurses.

Nurses can call back patients via dialing patients' room numbers.

Power 24V3A Working current <200mA

Dimensions 200 x 130 x 40mm