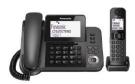

### EW-W220PT



- Toilet call point with Pull Cord, call & cancel function
- 2 meters pull cord attach with Triangle Pull Cord handle
- Reassurance LED Light
- Bright RED Push Button (indicator with sign)
- Powered by Main Console EC-W40R
- Dimension: 85 x 85 x 15mm (Panel Dimension)

#### **EW-W430R**



- Show 4 digits calling number from substations
- Show current time when stand by Clear & large LED screen for long distance view
- Powered by 12V2A adaptor
- Dimension: 480×185×28mm

#### EW-W400L



- Display 1 out of 7 colors & ringtones
- Set volume loud/ small/ mute
- Powered by main Console EC-W40R. One main Console can work with 40pcs lights (max)
- Dimensions: 153 x 97 x 43mm
- Red, Yellow, Green, Blue ,White, Purple, Orange
- (Normal call / SOS call / Code blue)

### Telephone



## Twisted pair wires



### **Relay Module EW-W100C**



Connect with Patient-call extensions and Single Line Telephone to do two-way intercom between patients and nurses.

Nurses can call back patients via dialing patients' room numbers.

Power 24V3A Working current <200mA

Dimensions 200 x 130 x 40mm

## **Eightfold Sdn Bhd** (775128-W) 69-1, Jalan SS19/6, 47500 Subang Jaya,

59-1, Jalan SS19/6, 47500 Subang Jaya, Selangor Darul Ehsan, Malaysia Tel: 03-5612 8169 www.eightfold.com.my



Example of a wired toilet emergency alarm system links emergency call buttons with overdoor lights via 2 wires connection.

Example: Hotel, school, shell station, factory etc.

Example of a simple and low cost wired nurse call system with **speech function** links beds and toilets emergency call buttons