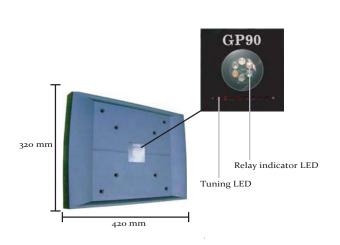

### **Features**

- -High-precision AUTO TUNING circuitry compensates
- -Extra long reading range of up 90 cm with passive cards; over 100 cm with special "thick" passive cards
- -Internal relay control
- -Bright LED indicators, tuning LED bar
- -Firmware upgradable in the field
- -Attractive and waterproof housing design
- -High-quality power supply with filter included

## **Specifications**

| Interfaces                               | Wiegand 26 bits MSR ABA Track2 RS232 RS485 or Special Customized Specification                                                                        |
|------------------------------------------|-------------------------------------------------------------------------------------------------------------------------------------------------------|
| Reading Range                            | Up to 90 cm with ISO card in ideal conditions or over 100cm with special "thick" passive card (Distance may change due to enviromental interferences) |
| RFID cards accepted                      | 125KHz, 64 bits, Manchester encoding                                                                                                                  |
| Maximum power switched by internal relay | Up to 24V / 2A                                                                                                                                        |
| Operating temperature range              | -10 ~ +60°C                                                                                                                                           |
| Audio / Visual indication DImensions     | Bright blue LED and Buzzer<br>420 (W) x 320(L) x 45(D) mm                                                                                             |