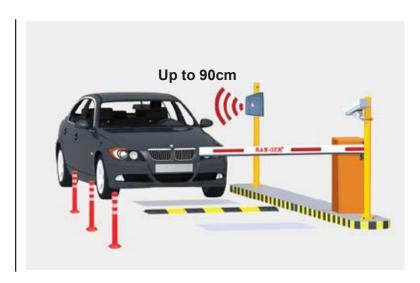

#### **Passive Long Range Card Reader**

IDG-GP90A is an extended range proximity reader featuring compact dimensions and read range of up to 90 cm. The unit will run from an excellent power supply and making it particularly suited to access control, car parking and through-wall reading applications.

## **Applications**

- -Access Control System
- -Car Parking System
- -Through-Wall Reading Application
- -Personal Identification
- -Hands Free Application