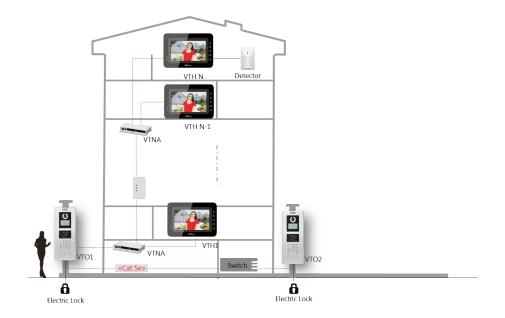

| 1                                   |
| RS485                   | -                                   |
| General                 |                                     |
| Insatllation            | Surface                             |
| Power                   | DC24V                               |
| Power Consumption       | Standby ≤1.5W, Work ≤5W             |
| Working Temperature     | -10°C~+55°C                         |

## **Features**

- 7" TFT LCD screen
- · Color video & audio intercom
- $\cdot$  Alarm integration
- · Sufrace mounted









| Relative Humidity | 10%~90%RH              |
|-------------------|------------------------|
| Dimensions        | 221.2mm×154.3mm×25.5mm |
| Weight            | 0.7Kg                  |

Dimensions View Area





## Application