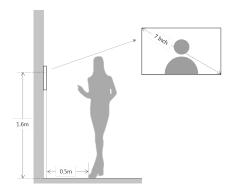

arm Out               | 1                                   |
| RS485                   | -                                   |
| General                 |                                     |
| Insatllation            | Surface                             |
| Power                   | DC24V                               |
| Power Consumption       | Standby ≤1.5W, Work ≤5W             |
| Working Temperature     | -10°C~+55°C                         |

## **Features**

- 7" TFT LCD screen
- · Color video & audio intercom
- $\cdot$  Alarm integration
- · Sufrace mounted









| Relative Humidity | 10%~90%RH              |
|-------------------|------------------------|
| Dimensions        | 221.2mm×154.3mm×25.5mm |
| Weight            | 0.7Kg                  |

Dimensions View Area





## Application