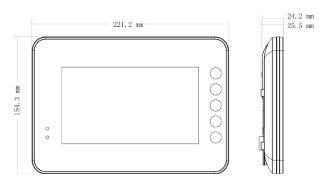

## **Features**

- 7" TFT LCD screen
- · Color video & audio intercom
- $\cdot$  Alarm integration
- · Sufrace mounted

| Relative Humidity | 10%~90%RH              |
|-------------------|------------------------|
| Dimensions        | 221.2mm×154.3mm×25.5mm |
| Weight            | 0.7Kg                  |

Dimensions View Area