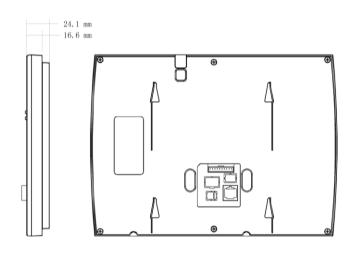

### **Dimensions**

# DHI-VTH1500AH-S

|     | Alarm        | Alarm input   | Support 6 channels input                                             |
|-----|--------------|---------------|----------------------------------------------------------------------|
|     |              | Alarm output  | Support 1 channel input                                              |
|     |              | Net Control   | Monitor & Unlock                                                     |
|     | Network      |               | Call management center for emergency                                 |
|     | Function     |               | RS485 bus                                                            |
|     |              |               | Remotely upgrade                                                     |
|     | Interface RS | Net Interface | RJ45 (non-Ethernet) plug connected with distributor, including power |
|     |              |               | supply, AV and control signal                                        |
|     |              | RS485         | Bus control and software upgrading                                   |
|     |              | DC Power      | 24V                                                                  |
|     | System Upg   | rading        | Remote network upgrading                                             |
| Gen |              | Power         | 24V / 0.3A                                                           |
|     |              | Power         | max 6W                                                               |
|     |              | Consumption   |                                                                      |
|     |              | Temperature   | -5℃-+55℃                                                             |
|     | General      | Humidity      | 20%-90%                                                              |
|     |              | Dimensions    | 261.0mm*192.0mm*24.1mm(L*W*T)                                        |
|     |              | Weight        | 0.7 Kg                                                               |
|     |              | Installation  | Surface mounted & Flush Mounted                                      |
|     |              | Method        | Surface mounted & Flush Mounted                                      |
|     |              |               |                                                                      |