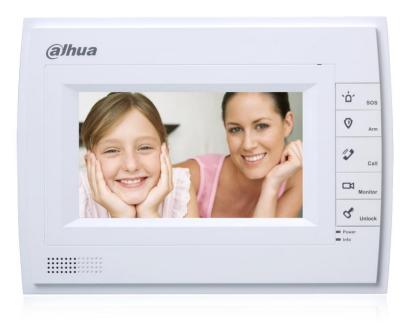

## 7-inch Color Indoor Monitor

#### **Features**

- 7" TFT LCD screen, with outstanding effect
- Easy to use with big buttons
- Color Video phone, support hand-free calls
- Support monitoring, video talk, unlock function
- Support Information check, can receive Message from guard office
- · Directly notice to guard office for emergency
- Compatible to up to 6 security sensors( burglar, fire, gas leakage, etc)