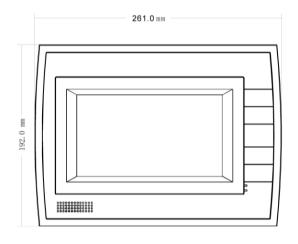

### **Dimensions**

# DHI-VTH1500AH-S

|     | Alarm        | Alarm input   | Support 6 channels input                                             |
|-----|--------------|---------------|----------------------------------------------------------------------|
|     |              | Alarm output  | Support 1 channel input                                              |
|     |              | Net Control   | Monitor & Unlock                                                     |
|     | Network      |               | Call management center for emergency                                 |
|     | Function     |               | RS485 bus                                                            |
|     |              |               | Remotely upgrade                                                     |
|     | Interface RS | Net Interface | RJ45 (non-Ethernet) plug connected with distributor, including power |
|     |              |               | supply, AV and control signal                                        |
|     |              | RS485         | Bus control and software upgrading                                   |
|     |              | DC Power      | 24V                                                                  |
|     | System Upg   | rading        | Remote network upgrading                                             |
| Gen |              | Power         | 24V / 0.3A                                                           |
|     |              | Power         | max 6W                                                               |
|     |              | Consumption   |                                                                      |
|     |              | Temperature   | -5℃-+55℃                                                             |
|     | General      | Humidity      | 20%-90%                                                              |
|     |              | Dimensions    | 261.0mm*192.0mm*24.1mm(L*W*T)                                        |
|     |              | Weight        | 0.7 Kg                                                               |
|     |              | Installation  | Surface mounted & Flush Mounted                                      |
|     |              | Method        | Surface mounted & Flush Mounted                                      |
|     |              |               |                                                                      |