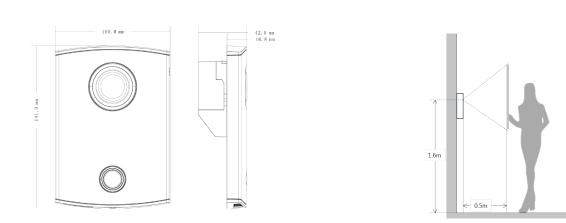

e Mechanical Button            |
| Interface               |                                     |
| Door Control            | 1                                   |
| Alarm In                | 2(1ch unlock button, 1ch feedback)  |
| Tamper Switch           | 1                                   |
| General                 |                                     |
| Ingress Protection      | IP54                                |
| Installation            | Flush                               |
| Material                | Plsatic                             |
| Power                   | DC 24V                              |
| Power Consumption       | Standby ≤1W, Work ≤4W               |
| Working Temperature     | -30°C~+60°C                         |

## VT05000C

### Dimensions

View Area



### Application



6 Electric Lock



Rev 001.001 © 2016 Dahua . All rights reserved. Design and specifications are subject to change without notice