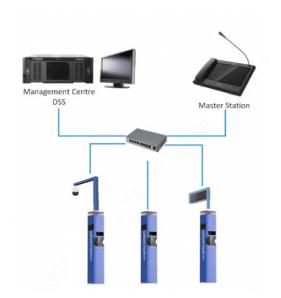

| Wi-Fi                  | Support |
| IP PTZ                 | Support |
| IP Dome                | Support |
| Speed Measuring Device | Support |

#### General

| Ingress Protection   | IP65,IK10              |
|----------------------|------------------------|
| Tamper Switch        | 2                      |
| Memory Slot          | Micro SD, Max 64G      |
| Installation         | Pole                   |
| Material             | SGCC                   |
| Power                | AC 100V-240V@47Hz-63Hz |
| Power Consumption    | Standby ≤3W, Work ≤80W |
| Working Environments | -30°C~+60°C            |
| Relative Humidity    | 10%~90%RH              |
| Dimensions           | 2400mm×340mm×330mm     |
| Weight               | 100Kg                  |

**Dimensions** 

### Application