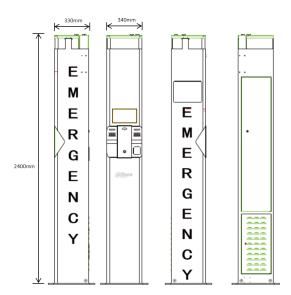

#### General

| Ingress Protection   | IP65,IK10              |
|----------------------|------------------------|
| Tamper Switch        | 2                      |
| Memory Slot          | Micro SD, Max 64G      |
| Installation         | Pole                   |
| Material             | SGCC                   |
| Power                | AC 100V-240V@47Hz-63Hz |
| Power Consumption    | Standby ≤3W, Work ≤80W |
| Working Environments | -30°C~+60°C            |
| Relative Humidity    | 10%~90%RH              |
| Dimensions           | 2400mm×340mm×330mm     |
| Weight               | 100Kg                  |

**Dimensions** 