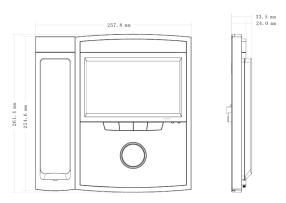

## Dimensions View Area

## **Features**

- 7" TFT Resistive touch screen
- · IPC surveillance
- · Alarm integration
- $\cdot$  8GB SD card embedded
- · Record & Snapshot

| Installation        | Flush                                |
|---------------------|--------------------------------------|
| Power               | DC 12V/ supply directly by VTNS1060A |
| Power Consumption   | Standby ≤1.5W, Work ≤7W              |
| Working Temperature | -10°C~+55°C                          |
| Relative Humidity   | 10%~90%RH                            |
| Dimensions          | 257.8mm×261.4mm×33.5mm               |
| Weight              | 0.8Kg                                |