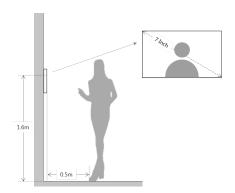

|
| Memory Slot             | Embedded 8GB                        |

## **Features**

- 7" TFT Resistive touch screen
- · IPC surveillance
- · Alarm integration
- $\cdot$  8GB SD card embedded
- · Record & Snapshot





















| Installation        | Flush                                |
|---------------------|--------------------------------------|
| Power               | DC 12V/ supply directly by VTNS1060A |
| Power Consumption   | Standby ≤1.5W, Work ≤7W              |
| Working Temperature | -10°C~+55°C                          |
| Relative Humidity   | 10%~90%RH                            |
| Dimensions          | 257.8mm×261.4mm×33.5mm               |
| Weight              | 0.8Kg                                |

## Dimensions View Area





## Application