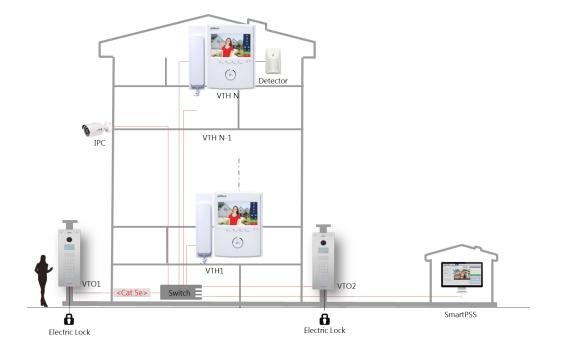

|
| Memory Slot             | Embedded 8GB                        |

## **Features**

- 7" TFT Resistive touch screen
- · IPC surveillance
- · Alarm integration
- $\cdot$  8GB SD card embedded
- · Record & Snapshot





















| Installation        | Flush                                |
|---------------------|--------------------------------------|
| Power               | DC 12V/ supply directly by VTNS1060A |
| Power Consumption   | Standby ≤1.5W, Work ≤7W              |
| Working Temperature | -10°C~+55°C                          |
| Relative Humidity   | 10%~90%RH                            |
| Dimensions          | 257.8mm×261.4mm×33.5mm               |
| Weight              | 0.8Kg                                |

## Dimensions View Area





## Application