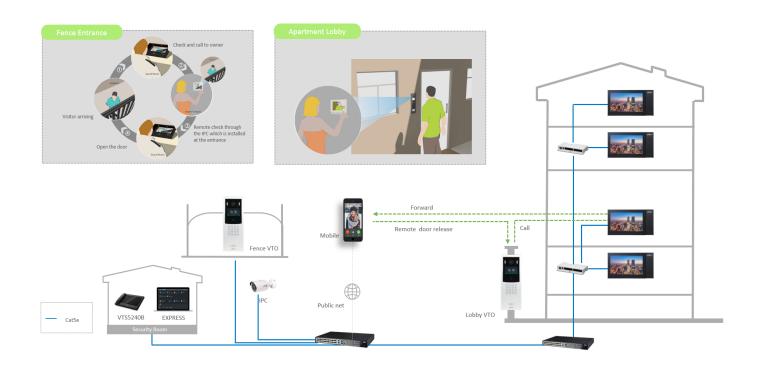

|
| Working Temperature | -30°C to +60°C                                                                                                                                       |
| Relative Humidity   | 20%RH-95%RH                                                                                                                                          |
| Dimensions          | 410mm×154mm×51mm                                                                                                                                     |
| Weight              | 3kg                                                                                                                                                  |

#### **Dimensions**

### **View Area**





# Application