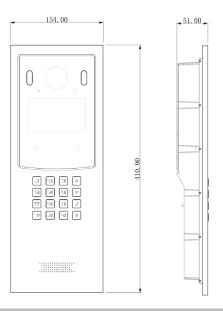

#### General

| Ingress Protection  | IKO8, IP65(Apply silica gel to gaps between the device and the wall. Liquid sodium silicate is recommended. For details, see the quick start guide.) |
|---------------------|------------------------------------------------------------------------------------------------------------------------------------------------------|
| Tamper Switch       | 1                                                                                                                                                    |
| Installation        | Flush                                                                                                                                                |
| Material            | Aluminum                                                                                                                                             |
| Power               | DC 12V                                                                                                                                               |
| Power Consumption   | Work ≤15W                                                                                                                                            |
| Working Temperature | -30°C to +60°C                                                                                                                                       |
| Relative Humidity   | 20%RH-95%RH                                                                                                                                          |
| Dimensions          | 410mm×154mm×51mm                                                                                                                                     |
| Weight              | 3kg                                                                                                                                                  |

#### **Dimensions**