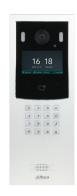

# VTO6441F

# Face Recognition Apartment Outdoor Station

| Technical Specification |                                     |
|-------------------------|-------------------------------------|
| Model                   | VTO6441F                            |
| System                  |                                     |
| Main Processor          | Embedded Micro Processor            |
| Operation System        | Embedded LINUX OS                   |
| Face ID                 |                                     |
| Face template           | 10000, speed: 0.5s                  |
| Video                   |                                     |
| Video Compression       | H.264                               |
| Image Sensor            | 1/2.9" 2MP CMOS                     |
| Auto Gain Control       | White Light                         |
| Lens                    | 4mm                                 |
| Angle of View           | H:94.6° V:49.57° D:113.65°          |
| Day/Night               | Color Image                         |
| Audio                   |                                     |
| Audio Compression       | G.711                               |
| Audio Input             | Omnidirectional Mic                 |
| Audio Output            | Built-in Speaker                    |
| Bidirectional Talk      | Support Dual-way Bidirectional talk |
| Display                 |                                     |
| Screen                  | 4.3" IPS, 800×480                   |
| Operation Mode          |                                     |
| Keypad                  | Mechanical Button with Braille      |
| Reader                  | Mifare Card(13.56MHz)               |
| Approaching Induction   |                                     |
|                         |                                     |

# **Features**

- Face recognition unlock
- 4.3" IPS Screen, 800×480
- Supplemental lighting with white light
- 2MP CMOS camera
- · Mechanical button with Braille
- Aluminium alloy plate, IK08, IP65 (Apply silica gel to gaps between the device and the wall. Liquid sodium silicate is recommended. For details, see the quick start guide.)
- Door release via password and Mifare card