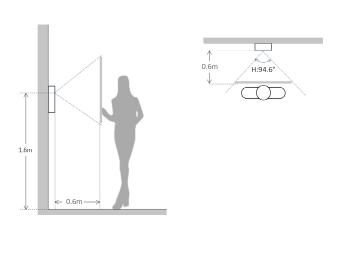

|
| Working Temperature | -30°C to +60°C                                                                                                                                       |
| Relative Humidity   | 20%RH-95%RH                                                                                                                                          |
| Dimensions          | 410mm×154mm×51mm                                                                                                                                     |
| Weight              | 3kg                                                                                                                                                  |

#### **Dimensions**

### **View Area**





# Application