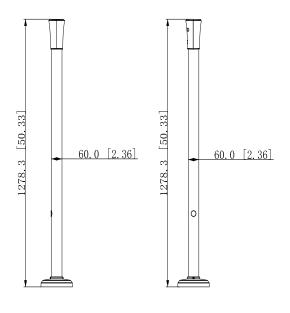

## Dimensions (mm/inch)

| Parameter           |                                                                             |
|---------------------|-----------------------------------------------------------------------------|
| Model               | IPMAE9-0100A                                                                |
| Color               | White                                                                       |
| Working Temperature | -30 °C to +65 °C (-22 °F to 149 °F)                                         |
| Working Humidity    | 10%–90% (no condensation)                                                   |
| Material of Housing | Aluminum                                                                    |
| Dimensions          | $\Phi60.0 \times 1278.3$ mm ( $\Phi23.6 \times 503.3$ inch) (OD $\times$ H) |
| Net Weight          | 4.7 kg (10.4 lb)                                                            |
| Gross Weight        | 6.7 kg (14.8 lb)                                                            |
| Mounting            | Vertical mount                                                              |