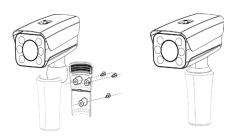

## Installation Steps

Step 1 Insert the damping ring and waterproof ring of cable into the bracket housing.

Step 2 Cover the spherical bracket with bracket housing.

Step 3 Use three M6 $\times$ 20 socket head cap screws to fix the bracket housing to the Camera.