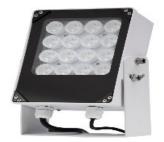

# DHI-ITALE-060AA-P

White Strobe Lamp

#### Overview

This white strobe lamp is mainly used in roadway ANPR system, devoting light compensation to capture camera. Under zero-light environment, support video/snapshot strobeflash synchronization.