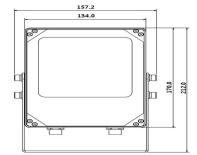

of Environment               | Support adjustment 1~6         |
| Recycle Time                            | ≤20us                          |
| Best Lighting Distance                  | 18~25 meters                   |

### Power, Size, Environment

| Power               | AC90~285V, Strobe flash Max. 40W            |
|---------------------|---------------------------------------------|
| Color Temperature   | 6500K                                       |
| Working Temperature | -30°C~+70°C <b>(-40</b> °F <b>~+158</b> °F) |
| Working Humidity    | 10%~95%                                     |

#### Certifications

| CE  | SECE1608064 |
|-----|-------------|
| FCC | SEFV1608064 |

# Ordering Information Product Model DHI-ITALE-060AA-P White Strobe Lamp ITALE-060AA-P

# Dimensions (mm/inch)