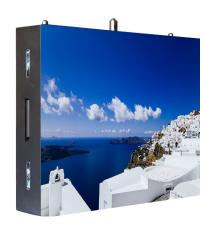

## PHIA5-SS

Indoor Fixed LED

## Features:

- $\cdot$  Lighter, thinner, weight and thickness of the whole screen is just 1/2 compared to traditional cabinet, easire for handlingg, installing and more cost-effective. Save labor cost.
- · High efficiency heat dissipation without external force, reduce energy consumption.
- · Low brightness and high gray level, display consisitently.
- $\cdot$  Mask with modularization clip-on design, which improves the flatness and display effect greatly.