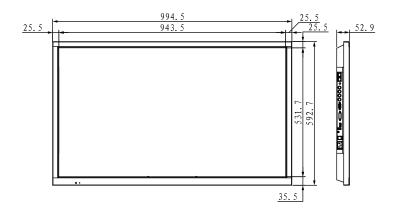

| Consumption (Standard)         | 45W                    |                       |
|--------------------------------|------------------------|-----------------------|
| Consumption (Standby)          | ≤1W                    |                       |
| Туре                           | Internal               |                       |
| Net Weight                     | 15.5kg (34.2lb)        |                       |
| Gross Weight                   | 19kg (41.9lb)          |                       |
| Bezel Width                    | 25.5mm (U/L/R/B)       |                       |
| VESA                           | 200×200mm (7.9"×7.9")  |                       |
| Dimension without base (W×H×D) | 994.5×592.7×52.9mm (39 | 9.2"×23.4"×2.1")      |
| Package(W×H×D)                 | 1130×735×205mm (44.5"  | '×28.9"×8.1")         |
| Work Environment               | Temperature            | 0°C~50°C (32°F~122°F) |
|                                | Humidity               | 20%~90%               |
| Accessory                      |                        |                       |

# Dimensions(mm)