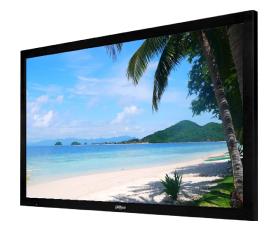

# DHL43

# 43" FHD Monitor

### Features:

- · Industrial level LCD panel, suitable for continuous 24/7 operation
- · Professional thermal design to extend equipment lifespan
- · Using tamper-proof metal housing
- · Built-in 3D COMB filter and 3D noise reduction
- · High fidelity digital processing for a brilliant and vivid video
- · Infrared, RS232 double mode, supporting remote PC control
- · Support multiple signals, such as HDMI, DVI, VGA, BNC, USB multimedia, Audio, RS232

### **Technical Specification**

| IV | 00 | le |
|----|----|----|
|    |    |    |

| Model                | DHL43                                                                     |       |
|----------------------|---------------------------------------------------------------------------|-------|
| Display              |                                                                           |       |
| Screen Size          | 43"                                                                       |       |
| Aspect Ratio         | 16:9                                                                      |       |
| Resolution           | 1920×1080 (FHD)                                                           |       |
| Backlight            | LED                                                                       |       |
| Brightness/Luminance | 450 cd/ m²                                                                |       |
| Contrast Ratio       | 1100:1                                                                    |       |
| Display Color        | 16.7M(8bit)                                                               |       |
| Viewing Angle(H/V)   | 178°(H)/178°(V)                                                           |       |
| Response time        | 12ms                                                                      |       |
| Refresh Rate         | 60Hz                                                                      |       |
| Signals              |                                                                           |       |
| Input                | CVBS(BNC)×2, VGA(D-Sub)×1, DVI-D×1, HDMI×1, Audio×1, RJ45(RS232)×1, USB×1 |       |
| Output               | CVBS(BNC)×2, RJ45(RS232)×1                                                |       |
| Output               | Speaker                                                                   | 10W×2 |
| General              |                                                                           |       |
| Power Supply         | AC100~240V (+/-10%), 50/60 Hz                                             |       |