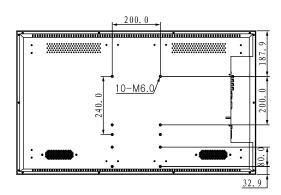

| Consumption (Standard)         | 45W                    |                       |
|--------------------------------|------------------------|-----------------------|
| Consumption (Standby)          | ≤1W                    |                       |
| Туре                           | Internal               |                       |
| Net Weight                     | 15.5kg (34.2lb)        |                       |
| Gross Weight                   | 19kg (41.9lb)          |                       |
| Bezel Width                    | 25.5mm (U/L/R/B)       |                       |
| VESA                           | 200×200mm (7.9"×7.9")  |                       |
| Dimension without base (W×H×D) | 994.5×592.7×52.9mm (39 | 9.2"×23.4"×2.1")      |
| Package(W×H×D)                 | 1130×735×205mm (44.5"  | '×28.9"×8.1")         |
| Work Environment               | Temperature            | 0°C~50°C (32°F~122°F) |
|                                | Humidity               | 20%~90%               |
| Accessory                      |                        |                       |

# Dimensions(mm)