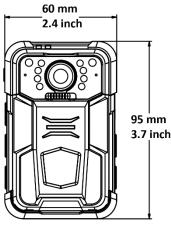

### **Key Features**

- H.264 and H.265 encoding technology.
- Up to 1080p/30 fps recording resolution.
- Wide-range lens with 129° horizontal FOV.
- Dismountable battery design.
- Built-in GPS module.
- 3G/4G network transmission.
- 2.4 inch TFT LCD.
- Light weight (190 g without shoulder clip).
- Small size (95 × 60 × 29 mm)
- IP67.

# Specifications

| Model                   |                          | DS-MH2311/32G                                                                                                                                      | DS-MH2311/32G/GLE                                                                                                                                                                                                   |
|-------------------------|--------------------------|----------------------------------------------------------------------------------------------------------------------------------------------------|---------------------------------------------------------------------------------------------------------------------------------------------------------------------------------------------------------------------|
| Sensor                  | Туре                     | 1/3" CMOS                                                                                                                                          |                                                                                                                                                                                                                     |
|                         | FOV                      | Horizontal FOV: 129°                                                                                                                               |                                                                                                                                                                                                                     |
| Display                 | Dimensions               | 2.4" TFT LCD                                                                                                                                       |                                                                                                                                                                                                                     |
| Video<br>Parameters     | Video Input              | 1080p                                                                                                                                              |                                                                                                                                                                                                                     |
|                         | Video Resolution         | 1920 × 1080, 1280 × 720, 720 × 576                                                                                                                 |                                                                                                                                                                                                                     |
|                         | Main Stream              | 1080p/30 fps                                                                                                                                       |                                                                                                                                                                                                                     |
|                         | Sub-stream               | 720p/30 fps                                                                                                                                        |                                                                                                                                                                                                                     |
|                         | Video Format             | .mp4                                                                                                                                               |                                                                                                                                                                                                                     |
|                         | Picture Resolution       | Up to 30 MP                                                                                                                                        |                                                                                                                                                                                                                     |
|                         | Picture Format           | .jpg                                                                                                                                               |                                                                                                                                                                                                                     |
|                         | Shutter                  | Digital shutter                                                                                                                                    |                                                                                                                                                                                                                     |
|                         | Day & Night              | IR cut filter with auto switch                                                                                                                     |                                                                                                                                                                                                                     |
|                         | White Balance            | Auto                                                                                                                                               |                                                                                                                                                                                                                     |
|                         | Flashing Light           | Supported                                                                                                                                          |                                                                                                                                                                                                                     |
|                         | Laser Positioning        | Supported                                                                                                                                          |                                                                                                                                                                                                                     |
| Storage                 | Capacity                 | 32G TF card                                                                                                                                        | A built-in EMMC storage chip of 32 GB capacity                                                                                                                                                                      |
| Positioning             | Satellite Positioning    | Built-in GPS module                                                                                                                                |                                                                                                                                                                                                                     |
| Network<br>Transmission | 4G                       | Not supported                                                                                                                                      | Frequency band: FDD LTE: Band 1, Band<br>2, Band 3, Band 4, Band 5, Band 7,<br>Band 8, Band 20<br>WCDMA/HSDPA/HSUPA/HSPA+: Band 1,<br>Band 2, Band 5, Band 8<br>GSM/GPRS/EDGE: 850 MHz/900<br>MHz/1800 MHz/1900 MHz |
|                         | Wi-Fi                    | 802.11b/g/n                                                                                                                                        |                                                                                                                                                                                                                     |
| General                 | Working Temperature      | -20 °C to +55 °C (-4 °F to +131 °F)                                                                                                                |                                                                                                                                                                                                                     |
|                         | Working Humidity         | ≤ 90%                                                                                                                                              |                                                                                                                                                                                                                     |
|                         | Ingress Protection Level | IP67                                                                                                                                               |                                                                                                                                                                                                                     |
|                         | Dimensions (L × W × H)   | 95 × 60 × 29 mm (3.7 × 2.4 × 1.1 inch)                                                                                                             |                                                                                                                                                                                                                     |
|                         | Weight                   | Body camera: 190 g (without should clip) (0.4 lb)<br>With package: 515 g (1.1 lb)                                                                  |                                                                                                                                                                                                                     |
| Others                  | Buttons                  | Power switch, Recording button, taping button, capture button, two-way audio button, alarm button, menu button, up button, down button, OK button. |                                                                                                                                                                                                                     |
|                         | USB Interface            | Mini USB 2.0                                                                                                                                       |                                                                                                                                                                                                                     |
|                         | Charging                 | Charging via USB interface/dock station                                                                                                            |                                                                                                                                                                                                                     |
|                         | Battery                  | A dismountable battery with 3,300 mAh capacity which can record videos up to 8 hours.                                                              |                                                                                                                                                                                                                     |

#### Dimensions

31.5 mm

28.9 mm 1.1 inch

Distributed by

L