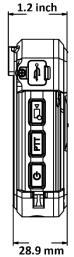

### **Key Features**

- H.264 and H.265 encoding technology.
- Up to 1080p/30 fps recording resolution.
- Wide-range lens with 129° horizontal FOV.
- Dismountable battery design.
- Built-in GPS module.
- 3G/4G network transmission.
- 2.4 inch TFT LCD.
- Light weight (190 g without shoulder clip).
- Small size (95 × 60 × 29 mm)
- IP67.

# Specifications

| Model                   |                          | DS-MH2311/32G                                                                                                                                      | DS-MH2311/32G/GLE                                                                                                                                                                                                   |
|-------------------------|--------------------------|----------------------------------------------------------------------------------------------------------------------------------------------------|---------------------------------------------------------------------------------------------------------------------------------------------------------------------------------------------------------------------|
| Sensor                  | Туре                     | 1/3" CMOS                                                                                                                                          |                                                                                                                                                                                                                     |
|                         | FOV                      | Horizontal FOV: 129°                                                                                                                               |                                                                                                                                                                                                                     |
| Display                 | Dimensions               | 2.4" TFT LCD                                                                                                                                       |                                                                                                                                                                                                                     |
| Video<br>Parameters     | Video Input              | 1080p                                                                                                                                              |                                                                                                                                                                                                                     |
|                         | Video Resolution         | 1920 × 1080, 1280 × 720, 720 × 576                                                                                                                 |                                                                                                                                                                                                                     |
|                         | Main Stream              | 1080p/30 fps                                                                                                                                       |                                                                                                                                                                                                                     |
|                         | Sub-stream               | 720p/30 fps                                                                                                                                        |                                                                                                                                                                                                                     |
|                         | Video Format             | .mp4                                                                                                                                               |                                                                                                                                                                                                                     |
|                         | Picture Resolution       | Up to 30 MP                                                                                                                                        |                                                                                                                                                                                                                     |
|                         | Picture Format           | .jpg                                                                                                                                               |                                                                                                                                                                                                                     |
|                         | Shutter                  | Digital shutter                                                                                                                                    |                                                                                                                                                                                                                     |
|                         | Day & Night              | IR cut filter with auto switch                                                                                                                     |                                                                                                                                                                                                                     |
|                         | White Balance            | Auto                                                                                                                                               |                                                                                                                                                                                                                     |
|                         | Flashing Light           | Supported                                                                                                                                          |                                                                                                                                                                                                                     |
|                         | Laser Positioning        | Supported                                                                                                                                          |                                                                                                                                                                                                                     |
| Storage                 | Capacity                 | 32G TF card                                                                                                                                        | A built-in EMMC storage chip of 32 GB capacity                                                                                                                                                                      |
| Positioning             | Satellite Positioning    | Built-in GPS module                                                                                                                                |                                                                                                                                                                                                                     |
| Network<br>Transmission | 4G                       | Not supported                                                                                                                                      | Frequency band: FDD LTE: Band 1, Band<br>2, Band 3, Band 4, Band 5, Band 7,<br>Band 8, Band 20<br>WCDMA/HSDPA/HSUPA/HSPA+: Band 1,<br>Band 2, Band 5, Band 8<br>GSM/GPRS/EDGE: 850 MHz/900<br>MHz/1800 MHz/1900 MHz |
|                         | Wi-Fi                    | 802.11b/g/n                                                                                                                                        |                                                                                                                                                                                                                     |
| General                 | Working Temperature      | -20 °C to +55 °C (-4 °F to +131 °F)                                                                                                                |                                                                                                                                                                                                                     |
|                         | Working Humidity         | ≤ 90%                                                                                                                                              |                                                                                                                                                                                                                     |
|                         | Ingress Protection Level | IP67                                                                                                                                               |                                                                                                                                                                                                                     |
|                         | Dimensions (L × W × H)   | 95 × 60 × 29 mm (3.7 × 2.4 × 1.1 inch)                                                                                                             |                                                                                                                                                                                                                     |
|                         | Weight                   | Body camera: 190 g (without should clip) (0.4 lb)<br>With package: 515 g (1.1 lb)                                                                  |                                                                                                                                                                                                                     |
| Others                  | Buttons                  | Power switch, Recording button, taping button, capture button, two-way audio button, alarm button, menu button, up button, down button, OK button. |                                                                                                                                                                                                                     |
|                         | USB Interface            | Mini USB 2.0                                                                                                                                       |                                                                                                                                                                                                                     |
|                         | Charging                 | Charging via USB interface/dock station                                                                                                            |                                                                                                                                                                                                                     |
|                         | Battery                  | A dismountable battery with 3,300 mAh capacity which can record videos up to 8 hours.                                                              |                                                                                                                                                                                                                     |

#### Dimensions

31.5 mm

28.9 mm 1.1 inch

Distributed by

L