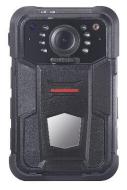

#### Introduction

DS-MH2311 Series Body camera, a video recording system, is typically used by law enforcement officers to record their interactions with the public and gather video evidences at crime scenes.

### **Key Features**

- H.264 and H.265 encoding technology.
- Up to 1080p/30 fps recording resolution.
- Wide-range lens with 129° horizontal FOV.
- Dismountable battery design.
- Built-in GPS module.
- 3G/4G network transmission.
- 2.4 inch TFT LCD.
- Light weight (190 g without shoulder clip).
- Small size (95 × 60 × 29 mm)
- IP67.