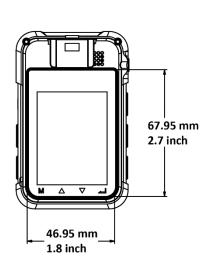

### **Key Features**

- H.264 and H.265 encoding technology.
- Up to 1080p/30 fps recording resolution.
- Wide-range lens with 129° horizontal FOV.
- Dismountable battery design.
- Built-in GPS module.
- 3G/4G network transmission.
- 2.4 inch TFT LCD.
- Light weight (190 g without shoulder clip).
- Small size (95 × 60 × 29 mm)
- IP67.

# Specifications

| Model                   |                          | DS-MH2311/32G                                                                                                                                      | DS-MH2311/32G/GLE                                                                                                                                                                                                   |
|-------------------------|--------------------------|----------------------------------------------------------------------------------------------------------------------------------------------------|---------------------------------------------------------------------------------------------------------------------------------------------------------------------------------------------------------------------|
| Sensor                  | Туре                     | 1/3" CMOS                                                                                                                                          |                                                                                                                                                                                                                     |
|                         | FOV                      | Horizontal FOV: 129°                                                                                                                               |                                                                                                                                                                                                                     |
| Display                 | Dimensions               | 2.4" TFT LCD                                                                                                                                       |                                                                                                                                                                                                                     |
| Video<br>Parameters     | Video Input              | 1080p                                                                                                                                              |                                                                                                                                                                                                                     |
|                         | Video Resolution         | 1920 × 1080, 1280 × 720, 720 × 576                                                                                                                 |                                                                                                                                                                                                                     |
|                         | Main Stream              | 1080p/30 fps                                                                                                                                       |                                                                                                                                                                                                                     |
|                         | Sub-stream               | 720p/30 fps                                                                                                                                        |                                                                                                                                                                                                                     |
|                         | Video Format             | .mp4                                                                                                                                               |                                                                                                                                                                                                                     |
|                         | Picture Resolution       | Up to 30 MP                                                                                                                                        |                                                                                                                                                                                                                     |
|                         | Picture Format           | .jpg                                                                                                                                               |                                                                                                                                                                                                                     |
|                         | Shutter                  | Digital shutter                                                                                                                                    |                                                                                                                                                                                                                     |
|                         | Day & Night              | IR cut filter with auto switch                                                                                                                     |                                                                                                                                                                                                                     |
|                         | White Balance            | Auto                                                                                                                                               |                                                                                                                                                                                                                     |
|                         | Flashing Light           | Supported                                                                                                                                          |                                                                                                                                                                                                                     |
|                         | Laser Positioning        | Supported                                                                                                                                          |                                                                                                                                                                                                                     |
| Storage                 | Capacity                 | 32G TF card                                                                                                                                        | A built-in EMMC storage chip of 32 GB capacity                                                                                                                                                                      |
| Positioning             | Satellite Positioning    | Built-in GPS module                                                                                                                                |                                                                                                                                                                                                                     |
| Network<br>Transmission | 4G                       | Not supported                                                                                                                                      | Frequency band: FDD LTE: Band 1, Band<br>2, Band 3, Band 4, Band 5, Band 7,<br>Band 8, Band 20<br>WCDMA/HSDPA/HSUPA/HSPA+: Band 1,<br>Band 2, Band 5, Band 8<br>GSM/GPRS/EDGE: 850 MHz/900<br>MHz/1800 MHz/1900 MHz |
|                         | Wi-Fi                    | 802.11b/g/n                                                                                                                                        |                                                                                                                                                                                                                     |
| General                 | Working Temperature      | -20 °C to +55 °C (-4 °F to +131 °F)                                                                                                                |                                                                                                                                                                                                                     |
|                         | Working Humidity         | ≤ 90%                                                                                                                                              |                                                                                                                                                                                                                     |
|                         | Ingress Protection Level | IP67                                                                                                                                               |                                                                                                                                                                                                                     |
|                         | Dimensions (L × W × H)   | 95 × 60 × 29 mm (3.7 × 2.4 × 1.1 inch)                                                                                                             |                                                                                                                                                                                                                     |
|                         | Weight                   | Body camera: 190 g (without should clip) (0.4 lb)<br>With package: 515 g (1.1 lb)                                                                  |                                                                                                                                                                                                                     |
| Others                  | Buttons                  | Power switch, Recording button, taping button, capture button, two-way audio button, alarm button, menu button, up button, down button, OK button. |                                                                                                                                                                                                                     |
|                         | USB Interface            | Mini USB 2.0                                                                                                                                       |                                                                                                                                                                                                                     |
|                         | Charging                 | Charging via USB interface/dock station                                                                                                            |                                                                                                                                                                                                                     |
|                         | Battery                  | A dismountable battery with 3,300 mAh capacity which can record videos up to 8 hours.                                                              |                                                                                                                                                                                                                     |