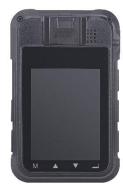

### **Key Features**

- H.264 and H.265 encoding technology.
- Up to 1080p/30 fps recording resolution.
- Wide-range lens with 129° horizontal FOV.
- Dismountable battery design.
- Built-in GPS module.
- 3G/4G network transmission.
- 2.4 inch TFT LCD.
- Light weight (190 g without shoulder clip).
- Small size (95 × 60 × 29 mm)
- IP67.

# Specifications

| Model                   |                          | DS-MH2311/32G                                                                                                                                      | DS-MH2311/32G/GLE                                                                                                                                                                                                   |
|-------------------------|--------------------------|----------------------------------------------------------------------------------------------------------------------------------------------------|---------------------------------------------------------------------------------------------------------------------------------------------------------------------------------------------------------------------|
| Sensor                  | Туре                     | 1/3" CMOS                                                                                                                                          |                                                                                                                                                                                                                     |
|                         | FOV                      | Horizontal FOV: 129°                                                                                                                               |                                                                                                                                                                                                                     |
| Display                 | Dimensions               | 2.4" TFT LCD                                                                                                                                       |                                                                                                                                                                                                                     |
| Video<br>Parameters     | Video Input              | 1080p                                                                                                                                              |                                                                                                                                                                                                                     |
|                         | Video Resolution         | 1920 × 1080, 1280 × 720, 720 × 576                                                                                                                 |                                                                                                                                                                                                                     |
|                         | Main Stream              | 1080p/30 fps                                                                                                                                       |                                                                                                                                                                                                                     |
|                         | Sub-stream               | 720p/30 fps                                                                                                                                        |                                                                                                                                                                                                                     |
|                         | Video Format             | .mp4                                                                                                                                               |                                                                                                                                                                                                                     |
|                         | Picture Resolution       | Up to 30 MP                                                                                                                                        |                                                                                                                                                                                                                     |
|                         | Picture Format           | .jpg                                                                                                                                               |                                                                                                                                                                                                                     |
|                         | Shutter                  | Digital shutter                                                                                                                                    |                                                                                                                                                                                                                     |
|                         | Day & Night              | IR cut filter with auto switch                                                                                                                     |                                                                                                                                                                                                                     |
|                         | White Balance            | Auto                                                                                                                                               |                                                                                                                                                                                                                     |
|                         | Flashing Light           | Supported                                                                                                                                          |                                                                                                                                                                                                                     |
|                         | Laser Positioning        | Supported                                                                                                                                          |                                                                                                                                                                                                                     |
| Storage                 | Capacity                 | 32G TF card                                                                                                                                        | A built-in EMMC storage chip of 32 GB capacity                                                                                                                                                                      |
| Positioning             | Satellite Positioning    | Built-in GPS module                                                                                                                                |                                                                                                                                                                                                                     |
| Network<br>Transmission | 4G                       | Not supported                                                                                                                                      | Frequency band: FDD LTE: Band 1, Band<br>2, Band 3, Band 4, Band 5, Band 7,<br>Band 8, Band 20<br>WCDMA/HSDPA/HSUPA/HSPA+: Band 1,<br>Band 2, Band 5, Band 8<br>GSM/GPRS/EDGE: 850 MHz/900<br>MHz/1800 MHz/1900 MHz |
|                         | Wi-Fi                    | 802.11b/g/n                                                                                                                                        |                                                                                                                                                                                                                     |
| General                 | Working Temperature      | -20 °C to +55 °C (-4 °F to +131 °F)                                                                                                                |                                                                                                                                                                                                                     |
|                         | Working Humidity         | ≤ 90%                                                                                                                                              |                                                                                                                                                                                                                     |
|                         | Ingress Protection Level | IP67                                                                                                                                               |                                                                                                                                                                                                                     |
|                         | Dimensions (L × W × H)   | 95 × 60 × 29 mm (3.7 × 2.4 × 1.1 inch)                                                                                                             |                                                                                                                                                                                                                     |
|                         | Weight                   | Body camera: 190 g (without should clip) (0.4 lb)<br>With package: 515 g (1.1 lb)                                                                  |                                                                                                                                                                                                                     |
| Others                  | Buttons                  | Power switch, Recording button, taping button, capture button, two-way audio button, alarm button, menu button, up button, down button, OK button. |                                                                                                                                                                                                                     |
|                         | USB Interface            | Mini USB 2.0                                                                                                                                       |                                                                                                                                                                                                                     |
|                         | Charging                 | Charging via USB interface/dock station                                                                                                            |                                                                                                                                                                                                                     |
|                         | Battery                  | A dismountable battery with 3,300 mAh capacity which can record videos up to 8 hours.                                                              |                                                                                                                                                                                                                     |