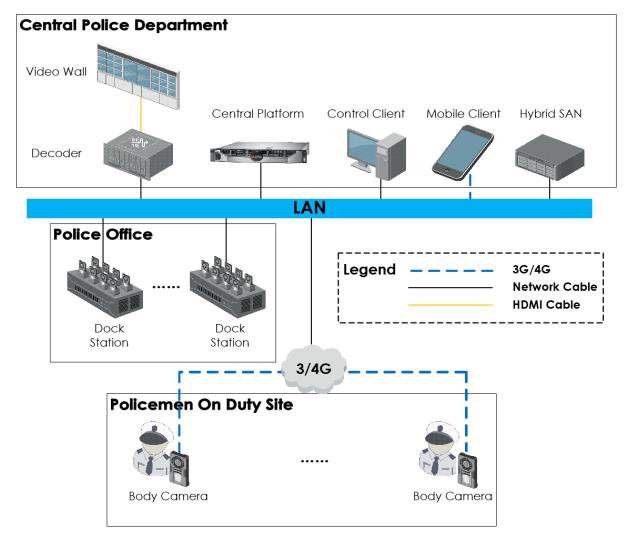

a USB interface/dock station                                                                                                            |                                                                                                                                                                                                                     |
|                         | Battery                  | A dismountable battery with 3,300 mAh capacity which can record videos up to 8 hours.                                                              |                                                                                                                                                                                                                     |



# **Typical Application**





#### Dimensions









31.5 mm

28.9 mm 1.1 inch



Distributed by

L



#### Headquarters

No.555 Qianmo Road, Binjiang District, Hangzhou 310051, China T +86-571-8807-5998 overseasbusiness@hikvision.com

Hikvision USA T +1-909-895-0400 sales.usa@hikvision.com

Hikvision Australia T +61-2-8599-4233 salesau@hikvision.com

Hikvision India T +91-22-28469900 sales@pramahikvision.com

Hikvision Canada T +1-866-200-6690 sales.canada@hikvision.com

Hikvision Thailand T +662-275-9949 sales.thailand@hikvision.com Hikvision Europe T +31-23-5542770 sales.eu@hikvision.com

Hikvision Italy T + 39-0438-6902 info.it@hikvision.com

Hikvision Brazil T +55 11 3318-0050 Latam.support@hikvision.com

Hikvision Turkey T +90 (216)521 7070- 7074 sales.tr@hikvision.com

Hikvision Malaysia T +601-7652-2413 s