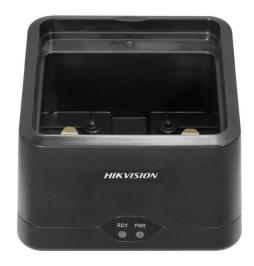

### **Image**

## **Indicator Status**

| Indicator | Status      | Mode                        |
|-----------|-------------|-----------------------------|
| PWR       | Solid green | Power normal                |
| RDY       | Solid red   | Battery charging in process |
|           | Solid green | Battery full charged        |