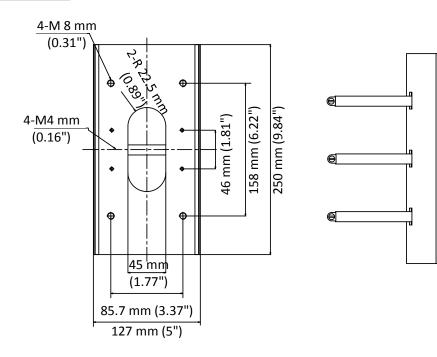

## **Dimension**

#### **Parameter**

| Model      | DS-1475ZJ-SUS-Black                          |
|------------|----------------------------------------------|
| Parameters | Vertical Pole Mount                          |
| Appearance | Hikvision Black                              |
| Material   | Stainless Steel                              |
| Dimension  | 250 mm × 127 mm × 46 mm (9.84" × 5" × 1.81") |
| Weight     | Approx. 1205 g (2.66 lb.)                    |