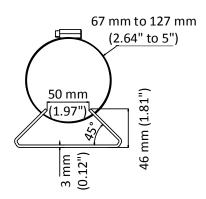

## **Feature**

- Stainless steel with surface spray treatment
- Adjustable diameter from 67 mm to 127 mm

#### **Parameter**

| Model      | DS-1475ZJ-SUS-Black                          |
|------------|----------------------------------------------|
| Parameters | Vertical Pole Mount                          |
| Appearance | Hikvision Black                              |
| Material   | Stainless Steel                              |
| Dimension  | 250 mm × 127 mm × 46 mm (9.84" × 5" × 1.81") |
| Weight     | Approx. 1205 g (2.66 lb.)                    |