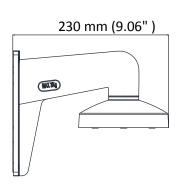

### **Dimension**

### **Parameter**

| Model      | DS-1473ZJ-135-Black                                    |
|------------|--------------------------------------------------------|
| Parameters | Wall Mount                                             |
| Appearance | Hikvision Black                                        |
| Material   | Alloy                                                  |
| Dimension  | Φ 136 mm × 183.5 mm × 230 mm (Φ 5.35" × 7.22" × 9.06") |
| Weight     | Approx. 300 g (0.66 lb.)                               |