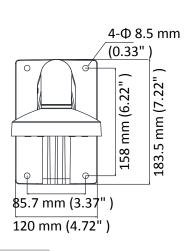

### **Dimension**

### **Parameter**

| Model      | DS-1473ZJ-135-Black                                    |
|------------|--------------------------------------------------------|
| Parameters | Wall Mount                                             |
| Appearance | Hikvision Black                                        |
| Material   | Alloy                                                  |
| Dimension  | Φ 136 mm × 183.5 mm × 230 mm (Φ 5.35" × 7.22" × 9.06") |
| Weight     | Approx. 300 g (0.66 lb.)                               |