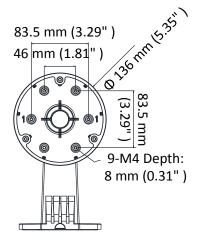

### **Dimension**

### **Parameter**

| Model      | DS-1473ZJ-135-Black                                    |
|------------|--------------------------------------------------------|
| Parameters | Wall Mount                                             |
| Appearance | Hikvision Black                                        |
| Material   | Alloy                                                  |
| Dimension  | Φ 136 mm × 183.5 mm × 230 mm (Φ 5.35" × 7.22" × 9.06") |
| Weight     | Approx. 300 g (0.66 lb.)                               |