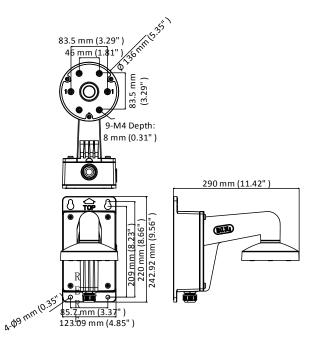

#### Dimension

#### Parameter

| Model      | DS-1273ZJ-135B(Black)                                   |
|------------|---------------------------------------------------------|
| Parameters | Wall Mount                                              |
| Appearance | Black                                                   |
| Material   | Aluminum Alloy                                          |
| Dimension  | 123.09 mm × 242.92 mm × 290 mm (4.85" × 9.56" × 11.42") |
| Weight     | 1490 g (3.28 lb.)                                       |