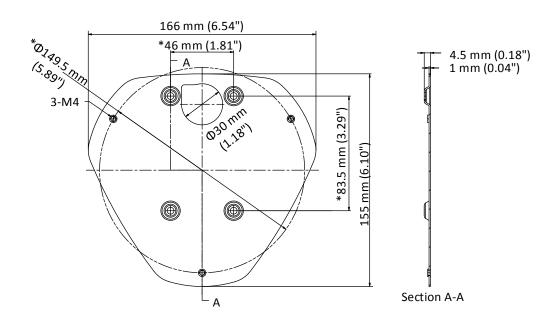

#### **Dimension**

# **Parameter**

| Model       | GP-FE                                            |
|-------------|--------------------------------------------------|
| Parameters  | Gang Box for Junction Box                        |
| Appearance  | Hikvision White                                  |
| Application | Suitable for indoor and outdoor installation     |
| Material    | SECC                                             |
| Dimension   | 166 mm × 155 mm × T1 mm (6.54" × 6.10" × T0.04") |
| Weight      | Approx. 151 g (0.33 lb.)                         |