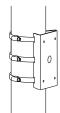

# (2) Thread the clamp through the hole of mounting board

Contrarotate the rotary knob

A: Rotary knob

Installation Step:

and open the clamp

1

This bracket can be used with some wall mount bracket to realize vertical pole mount, which is as followed: