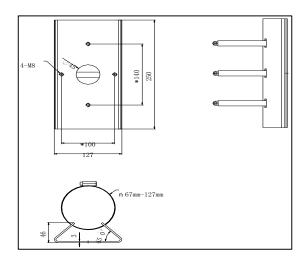

## Dimension:

### Parameter:

| Model       | DS-1275ZJ-4626                              |
|-------------|---------------------------------------------|
| Parameter   | Vertical Pole Mount Bracket                 |
| Appearance  | Hik White                                   |
| Range of    | It can be used with some wall mount bracket |
| Application | Diameter of clamp: Φ67mm-127mm              |
| Material    | Steel                                       |
| Dimension   | 127×46×250mm                                |
| Weight      | 1235g                                       |