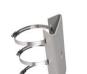

# (2) Thread the clamp through the hole of mounting board

Contrarotate the rotary knob

A: Rotary knob

Installation Step:

and open the clamp

1

This bracket can be used with some wall mount bracket to realize vertical pole mount, which is as followed: