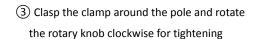

# (2) Thread the clamp through the hole of mounting board

Contrarotate the rotary knob

A: Rotary knob

Installation Step:

and open the clamp

1

This bracket can be used with some wall mount bracket to realize vertical pole mount, which is as followed: