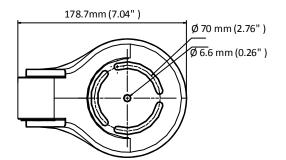

### Dimension

## Parameter

| Model      | DS-2665ZJ-P                                         |
|------------|-----------------------------------------------------|
| Parameters | Column Mount                                        |
| Appearance | Platinum Gray                                       |
| Material   | ADC12                                               |
| Dimension  | 178.7 mm × 126 mm × 57.2 mm (7.04" × 4.96" × 2.25") |
| Weight     | 439 g (0.97 lb.)                                    |