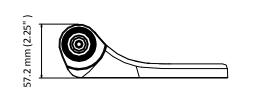

### Dimension

## Parameter

| Model      | DS-2665ZJ-P                                         |
|------------|-----------------------------------------------------|
| Parameters | Column Mount                                        |
| Appearance | Platinum Gray                                       |
| Material   | ADC12                                               |
| Dimension  | 178.7 mm × 126 mm × 57.2 mm (7.04" × 4.96" × 2.25") |
| Weight     | 439 g (0.97 lb.)                                    |