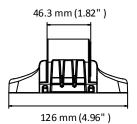

### Dimension

## Parameter

| Model      | DS-2665ZJ-P                                         |
|------------|-----------------------------------------------------|
| Parameters | Column Mount                                        |
| Appearance | Platinum Gray                                       |
| Material   | ADC12                                               |
| Dimension  | 178.7 mm × 126 mm × 57.2 mm (7.04" × 4.96" × 2.25") |
| Weight     | 439 g (0.97 lb.)                                    |