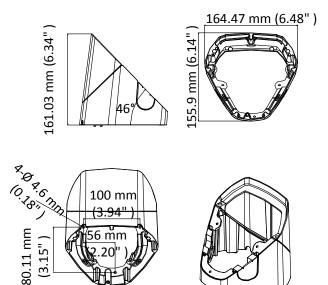

#### Dimension

#### Parameter

| Model      | DS-1281ZJ-DM25-B                                         |
|------------|----------------------------------------------------------|
| Parameters | Inclined Ceiling Mount                                   |
| Appearance | Hikvision White                                          |
| Material   | Aluminum Alloy                                           |
| Dimension  | 155.9 mm × 164.47 mm × 161.03 mm (6.14" × 6.48" × 6.34") |
| Weight     | Approx. 550 g (1.21 lb.)                                 |